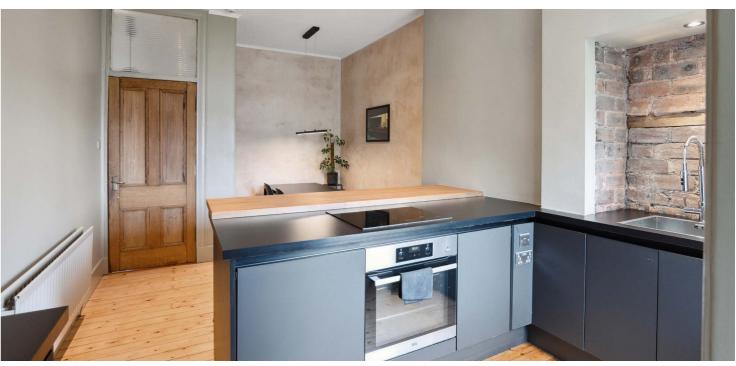

The building is entered via a secure entry system leading to a well-maintained communal hall with access to the residents' gardens to the rear. The accommodation comprises; welcoming reception hall with large storage cupboard off, wonderful bay windowed lounge, very stylish dining kitchen with a fabulous space to dine with feature wall, small pantry, contemporary bathroom, and a well-proportioned double bedroom.