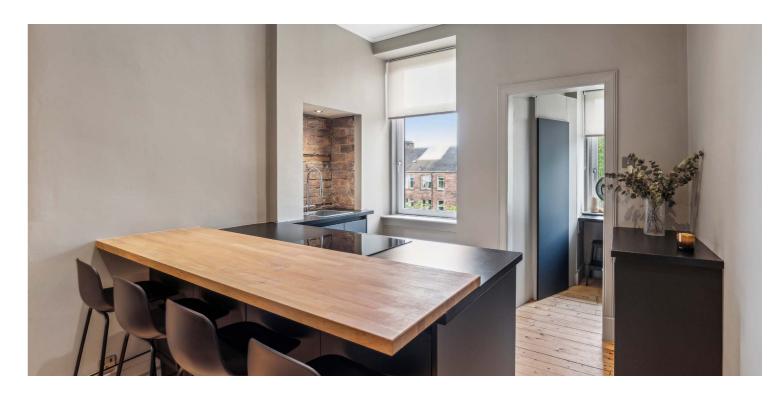

The building is entered via a secure entry system leading to a well-maintained communal hall with access to the residents' gardens to the rear. The accommodation comprises; welcoming reception hall with large storage cupboard off, wonderful bay windowed lounge, very stylish dining kitchen with a fabulous space to dine with feature wall, small pantry, contemporary bathroom, and a well-proportioned double bedroom.