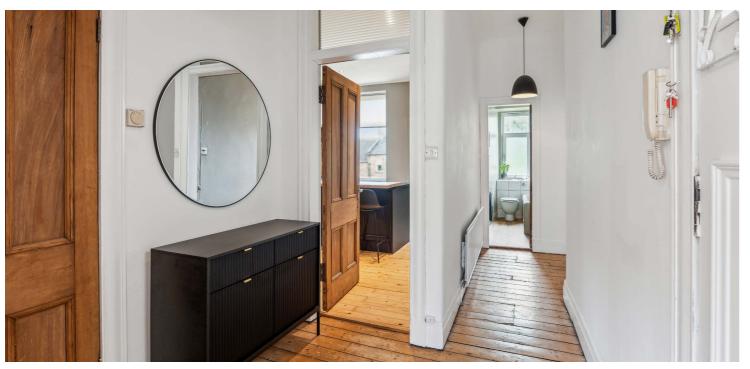

The building is entered via a secure entry system leading to a well-maintained communal hall with access to the residents' gardens to the rear. The accommodation comprises; welcoming reception hall with large storage cupboard off, wonderful bay windowed lounge, very stylish dining kitchen with a fabulous space to dine with feature wall, small pantry, contemporary bathroom, and a well-proportioned double bedroom.