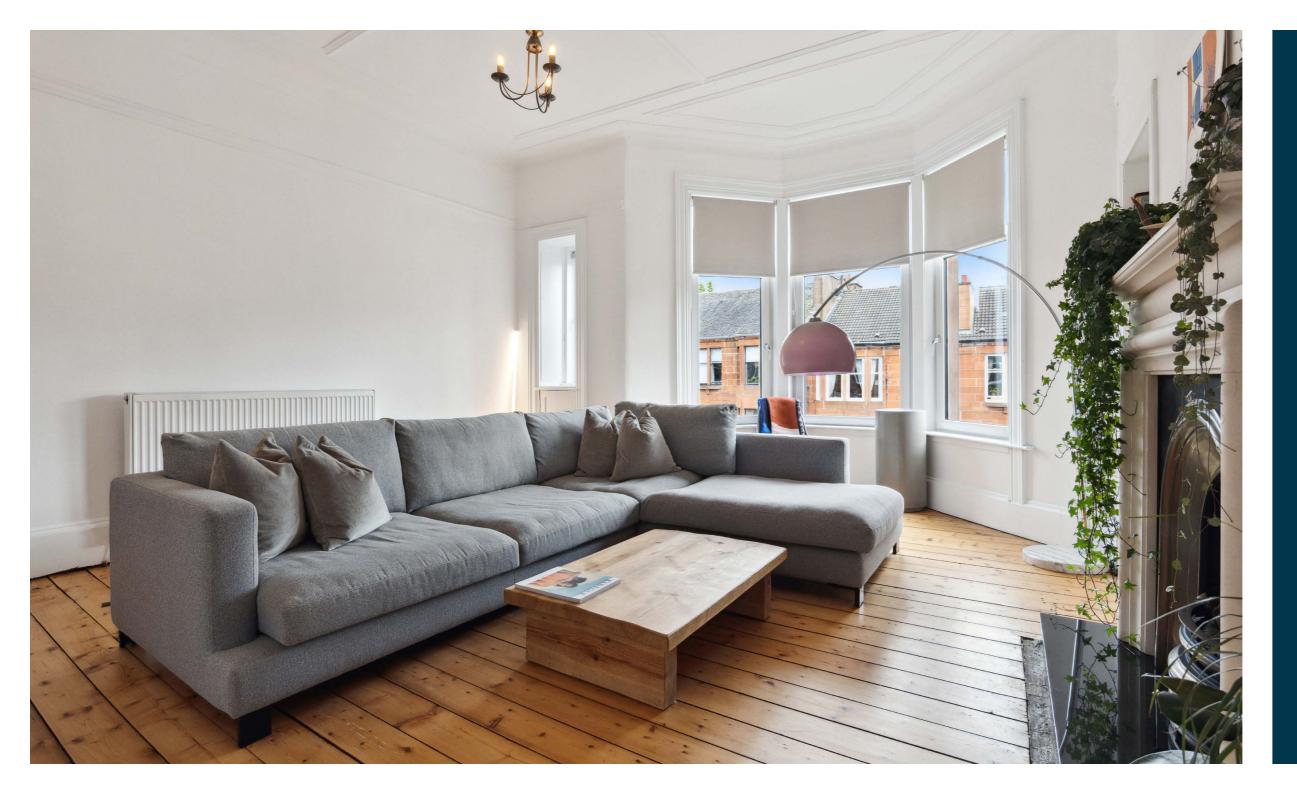

The building is entered via a secure entry system leading to a well-maintained communal hall with access to the residents' gardens to the rear. The accommodation comprises; welcoming reception hall with large storage cupboard off, wonderful bay windowed lounge, very stylish dining kitchen with a fabulous space to dine with feature wall, small pantry, contemporary bathroom, and a well-proportioned double bedroom.