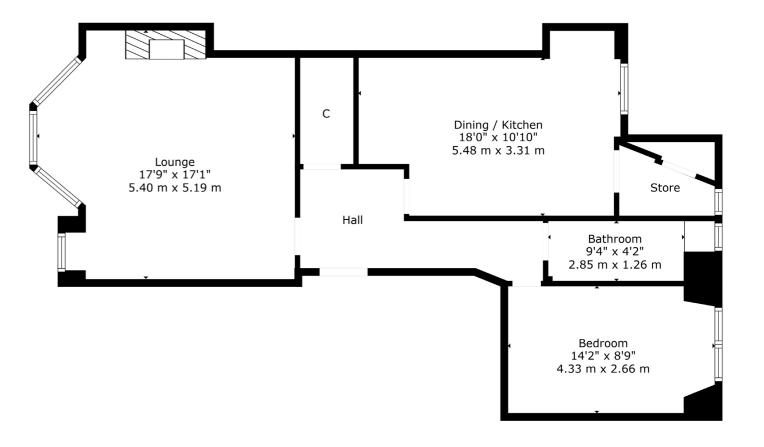

The building is entered via a secure entry system leading to a well-maintained communal hall with access to the residents' gardens to the rear. The accommodation comprises; welcoming reception hall with large storage cupboard off, wonderful bay windowed lounge, very stylish dining kitchen with a fabulous space to dine with feature wall, small pantry, contemporary bathroom, and a well-proportioned double bedroom.

WE5031 | Sat Nav: 61 Airlie Street, Hyndland, G12 9SR

For the full home report visit www.corumproperty.co.uk

\* All measurements and distances are approximate Floorplans are for illustration purposes and may not be to scale.