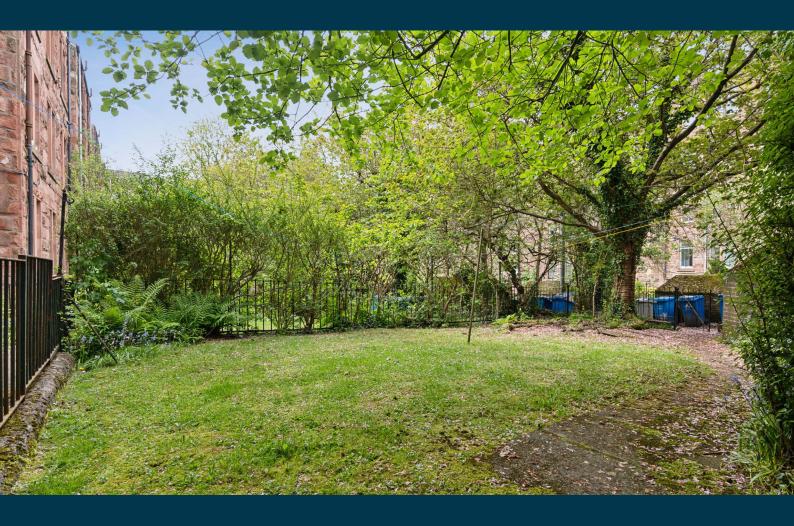

The building is entered via a secure entry system leading to a well-maintained communal hall with access to the residents' gardens to the rear. The accommodation comprises; welcoming reception hall with large storage cupboard off, wonderful bay windowed lounge, very stylish dining kitchen with a fabulous space to dine with feature wall, small pantry, contemporary bathroom, and a well-proportioned double bedroom.