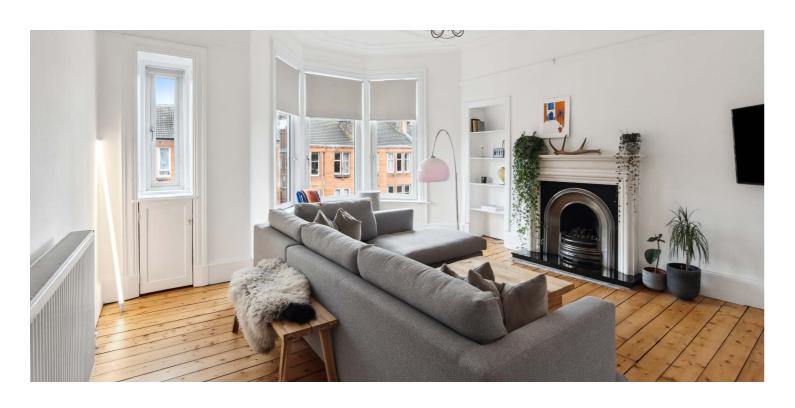

The building is entered via a secure entry system leading to a well-maintained communal hall with access to the residents' gardens to the rear. The accommodation comprises; welcoming reception hall with large storage cupboard off, wonderful bay windowed lounge, very stylish dining kitchen with a fabulous space to dine with feature wall, small pantry, contemporary bathroom, and a well-proportioned double bedroom.