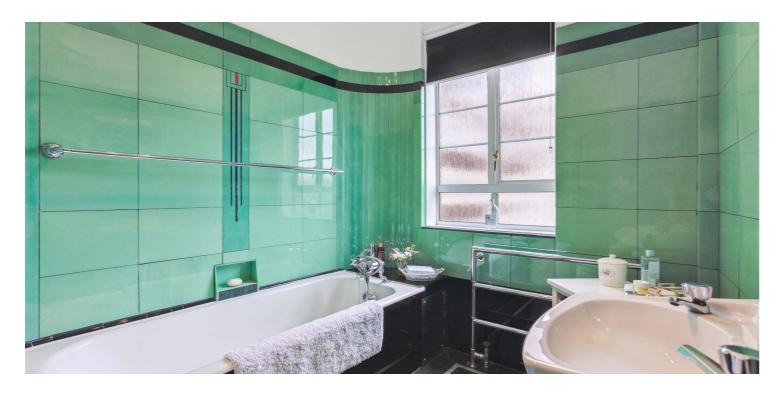

The building is initially accessed via a secure entry system leading to a welcoming, immaculate residents hall. There is lift access to all levels and the flat itself is situated on the first floor. The accommodation comprises: large welcoming reception hall, with ample storage off, formal living room, large breakfasting kitchen, dining room and three bedrooms. There is a modern shower room and a stunning bathroom with original black and emerald green Vitrolite tiles from the late 1930's. There is also a separate WC. It should also be noted that the principal bedroom has a beautiful balcony.