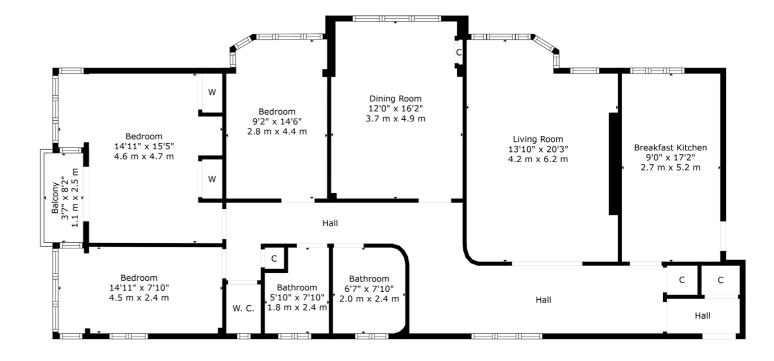

The building is initially accessed via a secure entry system leading to a welcoming, immaculate residents hall. There is lift access to all levels and the flat itself is situated on the first floor. The accommodation comprises: large welcoming reception hall, with ample storage off, formal living room, large breakfasting kitchen, dining room and three bedrooms. There is a modern shower room and a stunning bathroom with original black and emerald green Vitrolite tiles from the late 1930's. There is also a separate WC. It should also be noted that the principal bedroom has a beautiful balcony.

WE5021 | Sat Nav: 4 Kelvin Court, Claythorne, G12 0AB

For the full home report visit www.corumproperty.co.uk

\* All measurements and distances are approximate Floorplans are for illustration purposes and may not be to scale.