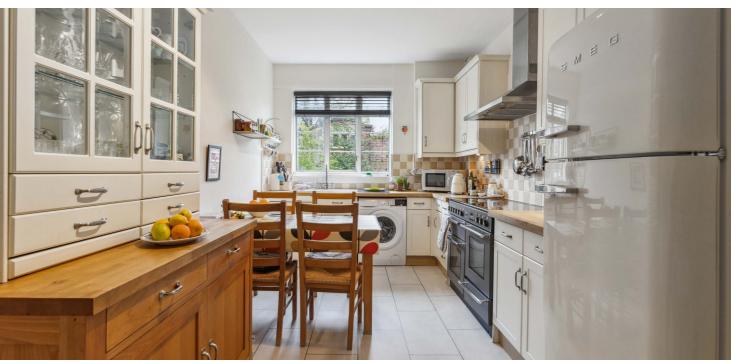

The building is initially accessed via a secure entry system leading to a welcoming, immaculate residents hall. There is lift access to all levels and the flat itself is situated on the first floor. The accommodation comprises: large welcoming reception hall, with ample storage off, formal living room, large breakfasting kitchen, dining room and three bedrooms. There is a modern shower room and a stunning bathroom with original black and emerald green Vitrolite tiles from the late 1930's. There is also a separate WC. It should also be noted that the principal bedroom has a beautiful balcony.