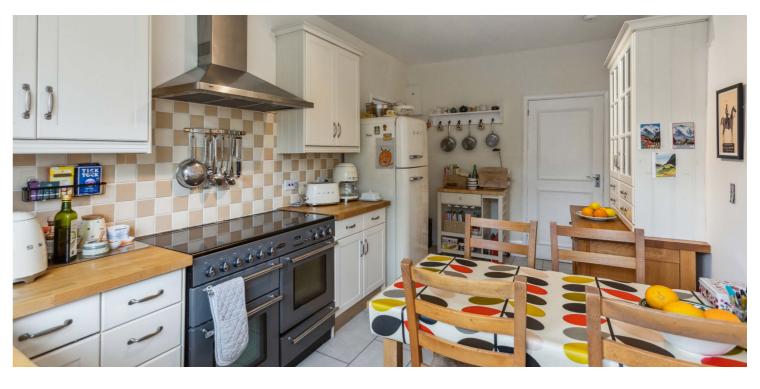

The building is initially accessed via a secure entry system leading to a welcoming, immaculate residents hall. There is lift access to all levels and the flat itself is situated on the first floor. The accommodation comprises: large welcoming reception hall, with ample storage off, formal living room, large breakfasting kitchen, dining room and three bedrooms. There is a modern shower room and a stunning bathroom with original black and emerald green Vitrolite tiles from the late 1930's. There is also a separate WC. It should also be noted that the principal bedroom has a beautiful balcony.