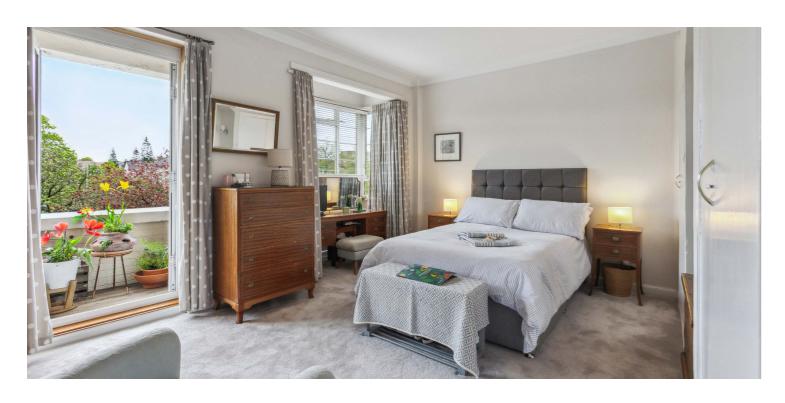

The building is initially accessed via a secure entry system leading to a welcoming, immaculate residents hall. There is lift access to all levels and the flat itself is situated on the first floor. The accommodation comprises: large welcoming reception hall, with ample storage off, formal living room, large breakfasting kitchen, dining room and three bedrooms. There is a modern shower room and a stunning bathroom with original black and emerald green Vitrolite tiles from the late 1930's. There is also a separate WC. It should also be noted that the principal bedroom has a beautiful balcony.