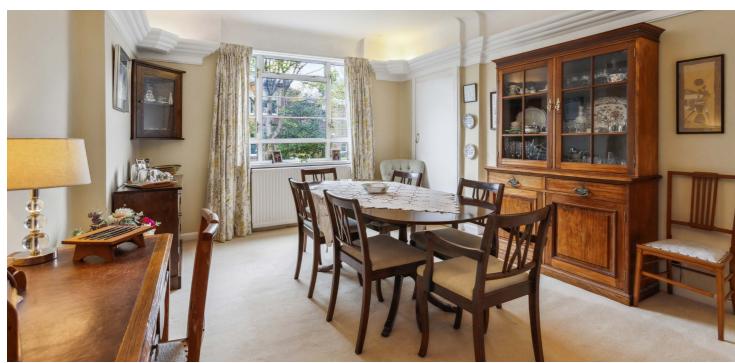

The building is initially accessed via a secure entry system leading to a welcoming, immaculate residents hall. There is lift access to all levels and the flat itself is situated on the first floor. The accommodation comprises: large welcoming reception hall, with ample storage off, formal living room, large breakfasting kitchen, dining room and three bedrooms. There is a modern shower room and a stunning bathroom with original black and emerald green Vitrolite tiles from the late 1930's. There is also a separate WC. It should also be noted that the principal bedroom has a beautiful balcony.