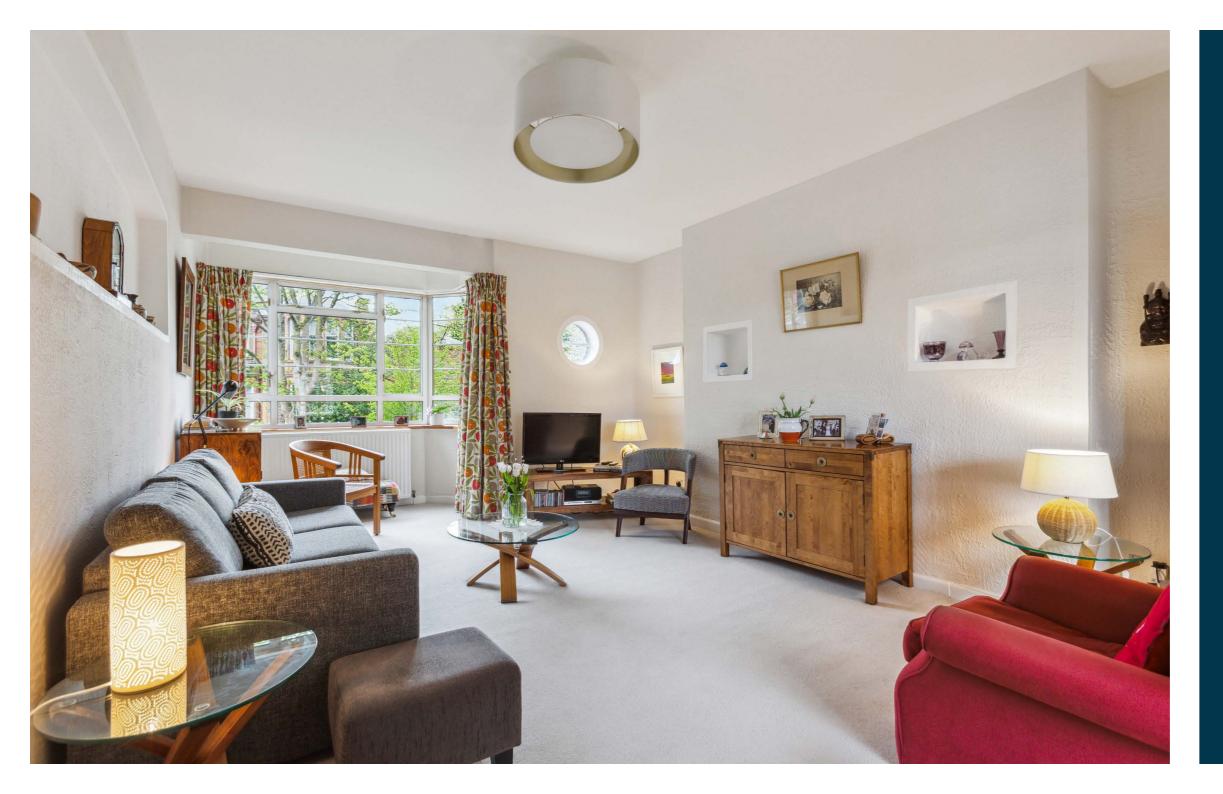

The building is initially accessed via a secure entry system leading to a welcoming, immaculate residents hall. There is lift access to all levels and the flat itself is situated on the first floor. The accommodation comprises: large welcoming reception hall, with ample storage off, formal living room, large breakfasting kitchen, dining room and three bedrooms. There is a modern shower room and a stunning bathroom with original black and emerald green Vitrolite tiles from the late 1930's. There is also a separate WC. It should also be noted that the principal bedroom has a beautiful balcony.

The flat has double glazing, gas central heating, wonderful art deco features, a private lockup garage and residents parking.

The Claythorne district is located within close proximity to a wide range of excellent amenities and recreational facilities, which can be found at Anniesland, Jordanhill and Hyndland. A fantastic selection of comprehensive and independent schools are located nearby.