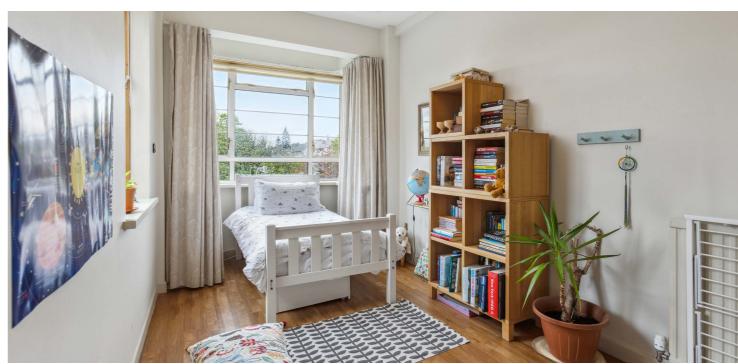

The building is initially accessed via a secure entry system leading to a welcoming, immaculate residents hall. There is lift access to all levels and the flat itself is situated on the first floor. The accommodation comprises: large welcoming reception hall, with ample storage off, formal living room, large breakfasting kitchen, dining room and three bedrooms. There is a modern shower room and a stunning bathroom with original black and emerald green Vitrolite tiles from the late 1930's. There is also a separate WC. It should also be noted that the principal bedroom has a beautiful balcony.