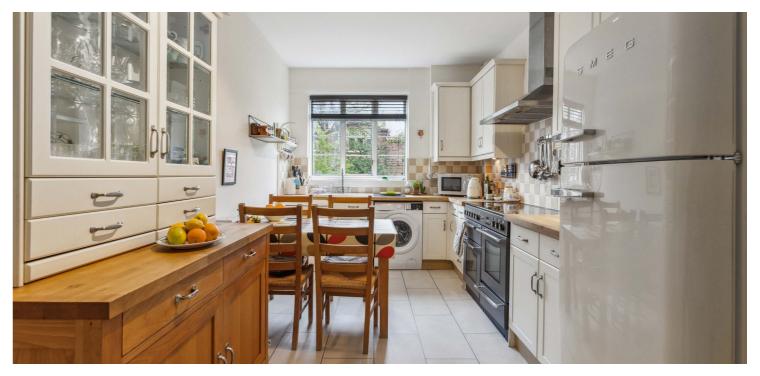

The building is initially accessed via a secure entry system leading to a welcoming, immaculate residents hall. There is lift access to all levels and the flat itself is situated on the first floor. The accommodation comprises: large welcoming reception hall, with ample storage off, formal living room, large breakfasting kitchen, dining room and three bedrooms. There is a modern shower room and a stunning bathroom with original black and emerald green Vitrolite tiles from the late 1930's. There is also a separate WC. It should also be noted that the principal bedroom has a beautiful balcony.

The flat has double glazing, gas central heating, wonderful art deco features and residents parking.

The Claythorne district is located within close proximity to a wide range of excellent amenities and recreational facilities, which can be found at Anniesland, Jordanhill and Hyndland. A fantastic selection of comprehensive and independent schools are located nearby.