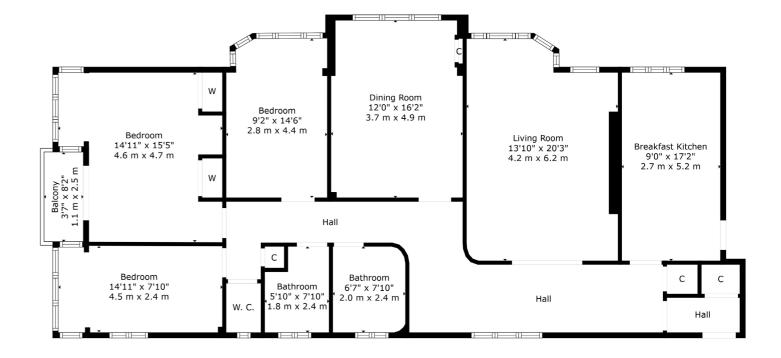

The building is initially accessed via a secure entry system leading to a welcoming, immaculate residents hall. There is lift access to all levels and the flat itself is situated on the first floor. The accommodation comprises: large welcoming reception hall, with ample storage off, formal living room, large breakfasting kitchen, dining room and three bedrooms. There is a modern shower room and a stunning bathroom with original black and emerald green Vitrolite tiles from the late 1930's. There is also a separate WC. It should also be noted that the principal bedroom has a beautiful balcony.

WE5021 | Sat Nav: 4 Kelvin Court, Claythorne, G12 0AB For the full home report visit **www.corumproperty.co.uk** \* All measurements and distances are approximate Floorplans are for illustration purposes and may not be to scale.