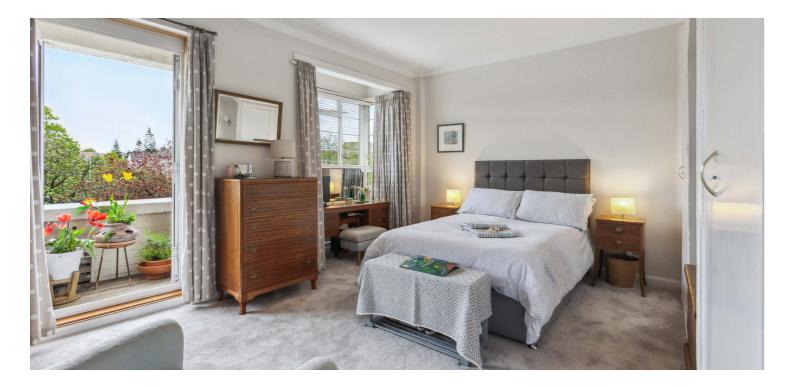

The building is initially accessed via a secure entry system leading to a welcoming, immaculate residents hall. There is lift access to all levels and the flat itself is situated on the first floor. The accommodation comprises: large welcoming reception hall, with ample storage off, formal living room, large breakfasting kitchen, dining room and three bedrooms. There is a modern shower room and a stunning bathroom with original black and emerald green Vitrolite tiles from the late 1930's. There is also a separate WC. It should also be noted that the principal bedroom has a beautiful balcony.