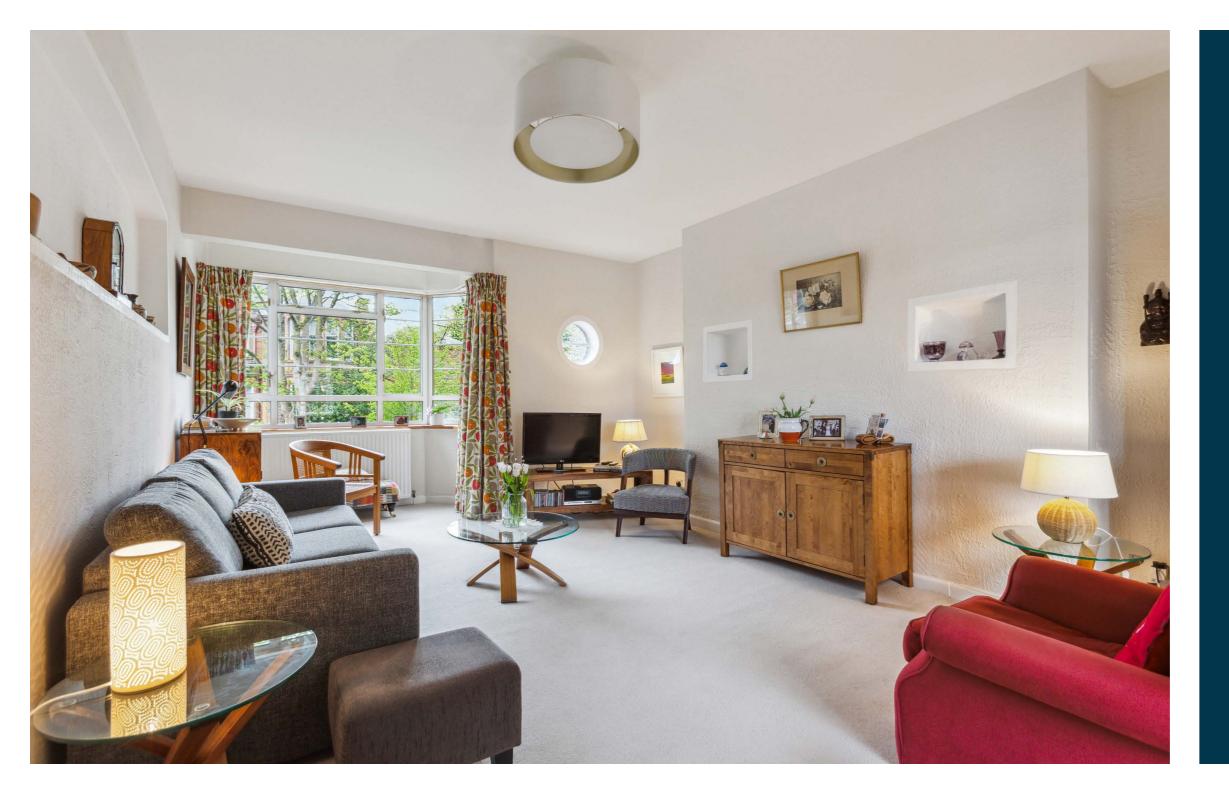

The building is initially accessed via a secure entry system leading to a welcoming, immaculate residents hall. There is lift access to all levels and the flat itself is situated on the first floor. The accommodation comprises: large welcoming reception hall, with ample storage off, formal living room, large breakfasting kitchen, dining room and three bedrooms. There is a modern shower room and a stunning bathroom with original black and emerald green Vitrolite tiles from the late 1930's. There is also a separate WC. It should also be noted that the principal bedroom has a beautiful balcony.