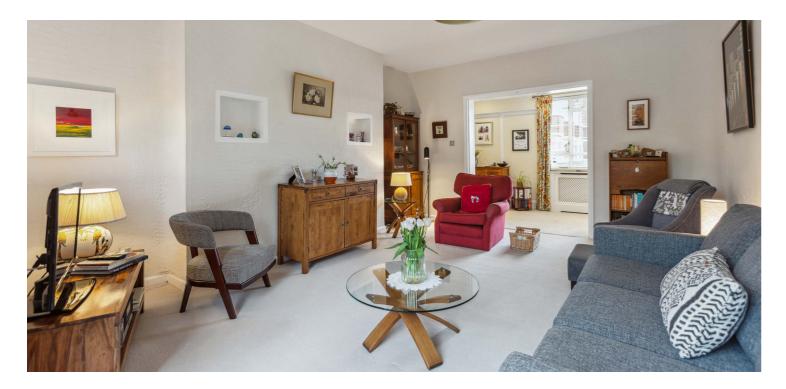

The building is initially accessed via a secure entry system leading to a welcoming, immaculate residents hall. There is lift access to all levels and the flat itself is situated on the first floor. The accommodation comprises: large welcoming reception hall, with ample storage off, formal living room, large breakfasting kitchen, dining room and three bedrooms. There is a modern shower room and a stunning bathroom with original black and emerald green Vitrolite tiles from the late 1930's. There is also a separate WC. It should also be noted that the principal bedroom has a beautiful balcony.