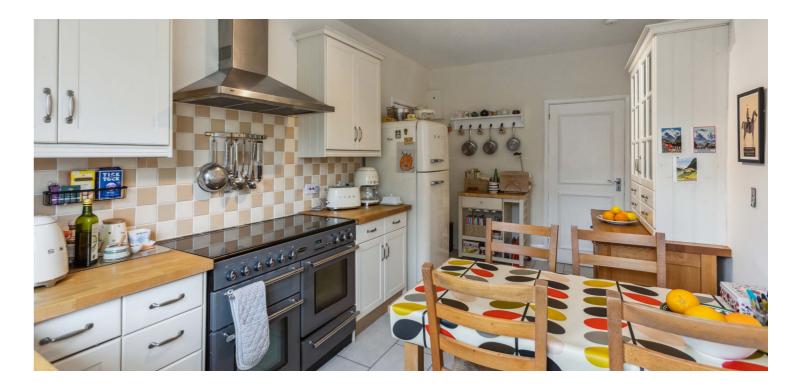

The building is initially accessed via a secure entry system leading to a welcoming, immaculate residents hall. There is lift access to all levels and the flat itself is situated on the first floor. The accommodation comprises: large welcoming reception hall, with ample storage off, formal living room, large breakfasting kitchen, dining room and three bedrooms. There is a modern shower room and a stunning bathroom with original black and emerald green Vitrolite tiles from the late 1930's. There is also a separate WC. It should also be noted that the principal bedroom has a beautiful balcony.

The flat has double glazing, gas central heating, wonderful art deco features and residents parking.

The Claythorne district is located within close proximity to a wide range of excellent amenities and recreational facilities, which can be found at Anniesland, Jordanhill and Hyndland. A fantastic selection of comprehensive and independent schools are located nearby.