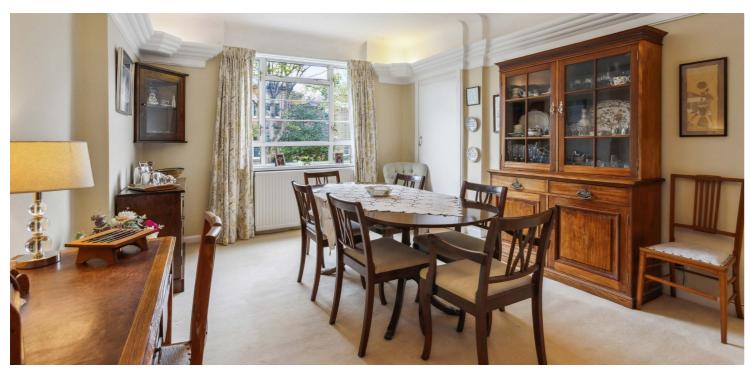

The building is initially accessed via a secure entry system leading to a welcoming, immaculate residents hall. There is lift access to all levels and the flat itself is situated on the first floor. The accommodation comprises: large welcoming reception hall, with ample storage off, formal living room, large breakfasting kitchen, dining room and three bedrooms. There is a modern shower room and a stunning bathroom with original black and emerald green Vitrolite tiles from the late 1930's. There is also a separate WC. It should also be noted that the principal bedroom has a beautiful balcony.