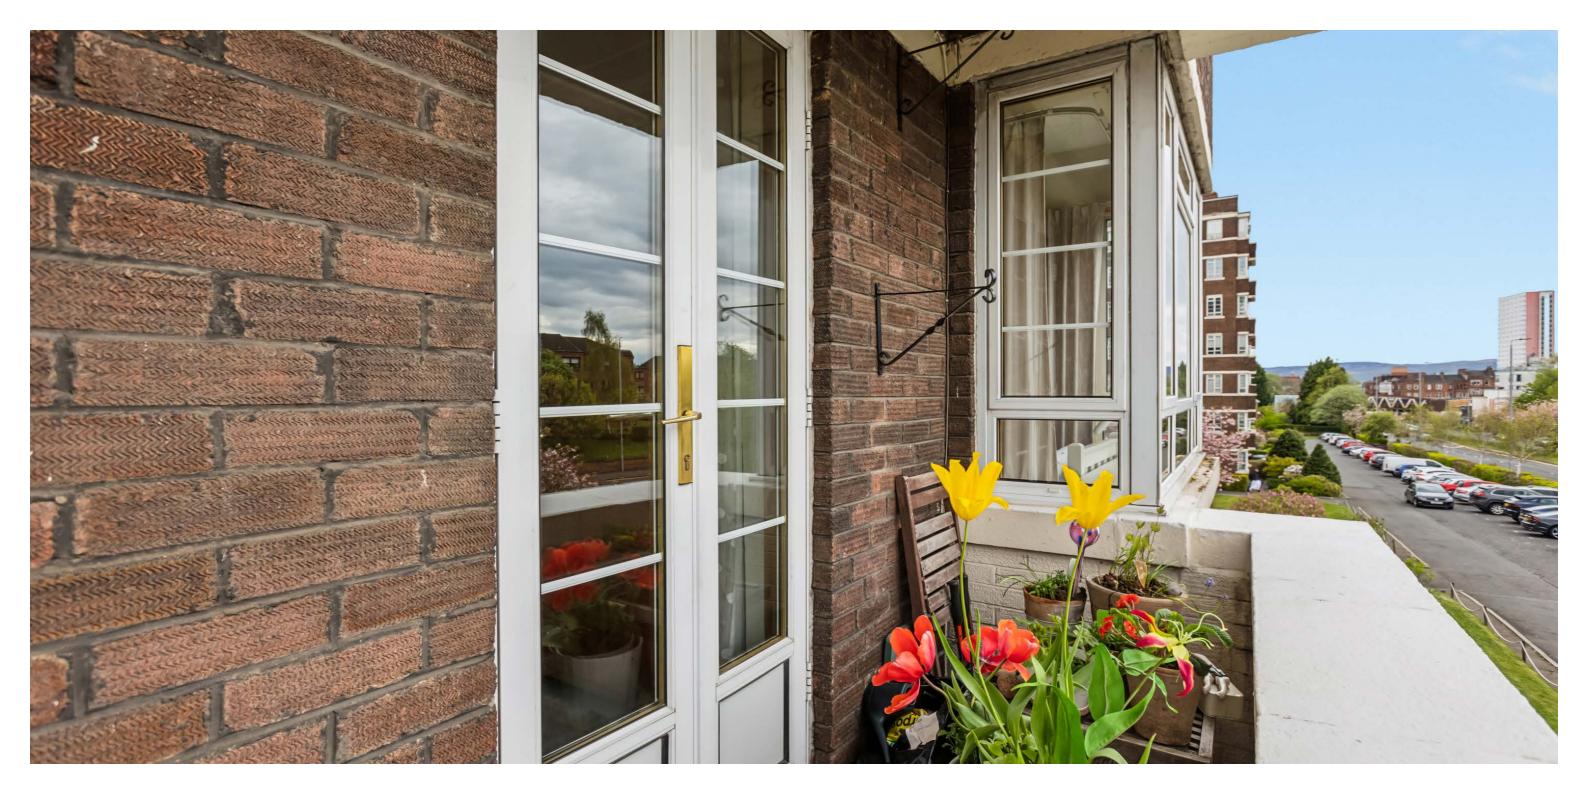

The building is initially accessed via a secure entry system leading to a welcoming, immaculate residents hall. There is lift access to all levels and the flat itself is situated on the first floor. The accommodation comprises: large welcoming reception hall, with ample storage off, formal living room, large breakfasting kitchen, dining room and three bedrooms. There is a modern shower room and a stunning bathroom with original black and emerald green Vitrolite tiles from the late 1930's. There is also a separate WC. It should also be noted that the principal bedroom has a beautiful balcony.