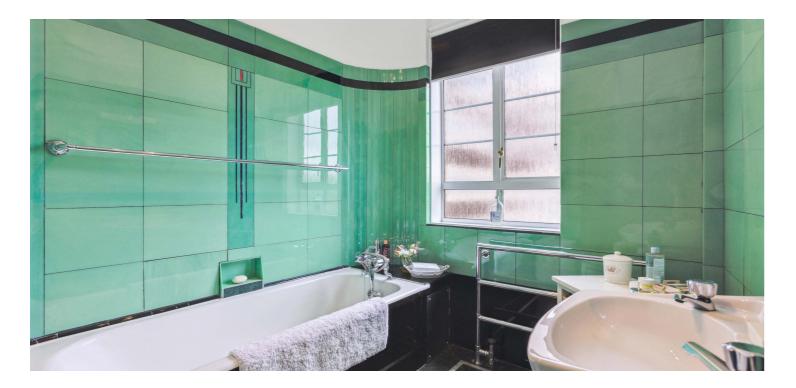

The building is initially accessed via a secure entry system leading to a welcoming, immaculate residents hall. There is lift access to all levels and the flat itself is situated on the first floor. The accommodation comprises: large welcoming reception hall, with ample storage off, formal living room, large breakfasting kitchen, dining room and three bedrooms. There is a modern shower room and a stunning bathroom with original black and emerald green Vitrolite tiles from the late 1930's. There is also a separate WC. It should also be noted that the principal bedroom has a beautiful balcony.