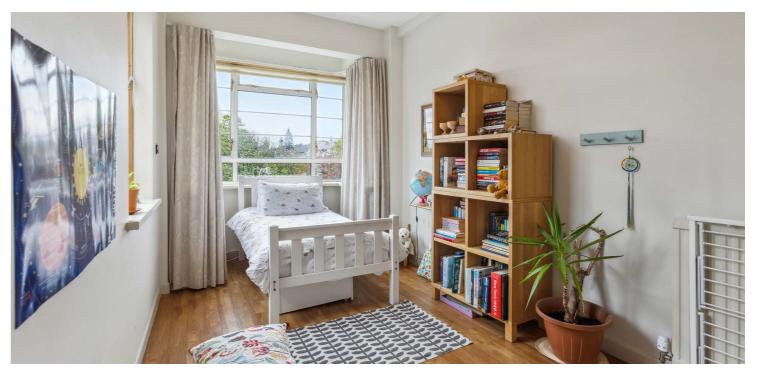

The building is initially accessed via a secure entry system leading to a welcoming, immaculate residents hall. There is lift access to all levels and the flat itself is situated on the first floor. The accommodation comprises: large welcoming reception hall, with ample storage off, formal living room, large breakfasting kitchen, dining room and three bedrooms. There is a modern shower room and a stunning bathroom with original black and emerald green Vitrolite tiles from the late 1930's. There is also a separate WC. It should also be noted that the principal bedroom has a beautiful balcony.