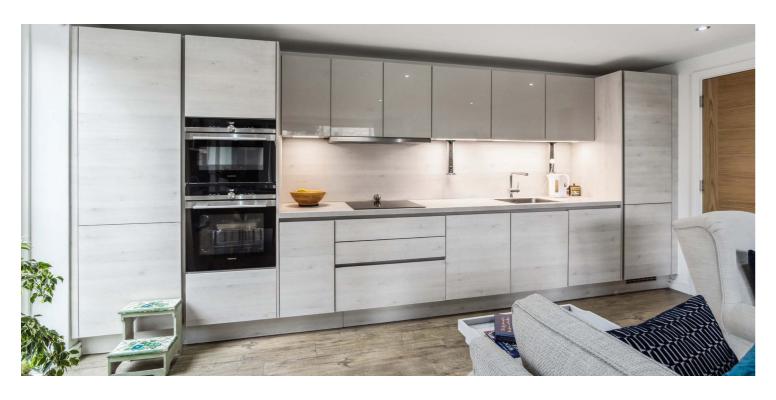

Initially entered via a secure entry system into a stunning communal hallway with lift access to all levels, the internal accommodation comprises of: large hallway with excellent storage/utility space off, two well-proportioned double bedrooms, with the principal room benefiting from a stylish, Porcelanosa ensuite shower room, and an equally stylish family bathroom. There is a bright and spacious open plan lounge/dining kitchen with balcony off and the kitchen has a range of quality integrated Siemens appliances.