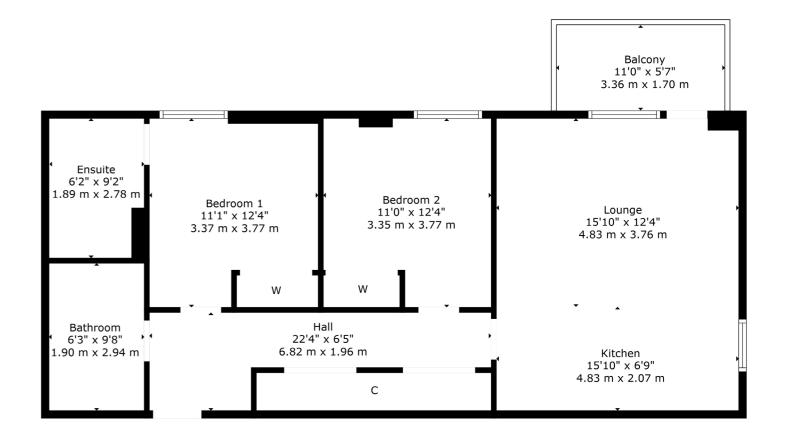

## 2/3 5 HAMILTON GARDENS BOTANICS

www.corumproperty.co.uk

- 2 | BEDROOMS
- 2 | BATHROOMS
- 1 | PUBLIC ROOM

Built in 2016 and set within the former grounds of the renowned BBC Studios, The Botanics is a collection of 94 unique apartments and townhouses. With private parking and views towards the River Kelvin from the private balcony, this superb, two bedroom second floor apartment is in excellent condition throughout.

Initially entered via a secure entry system into a stunning communal hallway with lift access to all levels, the internal accommodation comprises of: large hallway with excellent storage/utility space off, two well-proportioned double bedrooms, with the principal room benefiting from a stylish, Porcelanosa ensuite shower room, and an equally stylish family bathroom. There is a bright and spacious open plan lounge/dining kitchen with balcony off and the kitchen has a range of quality integrated Siemens appliances.

\* All measurements and distances are approximate Floorplans are for illustration purposes and may not be to scale.

WE'RE **SOLD** ON YOUR FUTURE

Corum West End 82 Hyndland Road, Glasgow, G12 9UT

**Tel:** 0141 357 1888