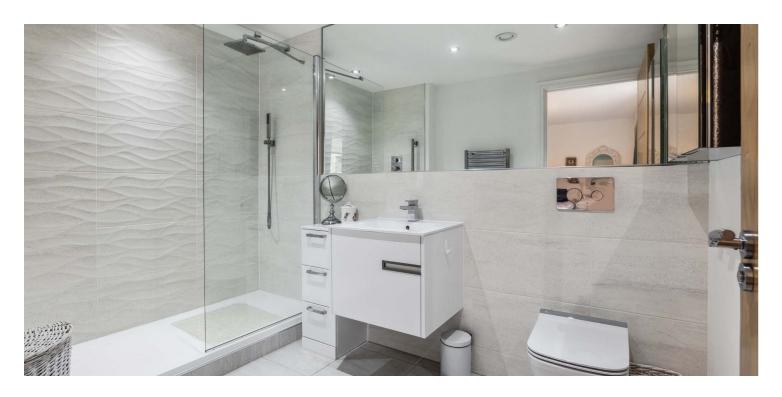

Initially entered via a secure entry system into a stunning communal hallway with lift access to all levels, the internal accommodation comprises of: large hallway with excellent storage/utility space off, two well-proportioned double bedrooms, with the principal room benefiting from a stylish, Porcelanosa ensuite shower room, and an equally stylish family bathroom. There is a bright and spacious open plan lounge/dining kitchen with balcony off and the kitchen has a range of quality integrated Siemens appliances.