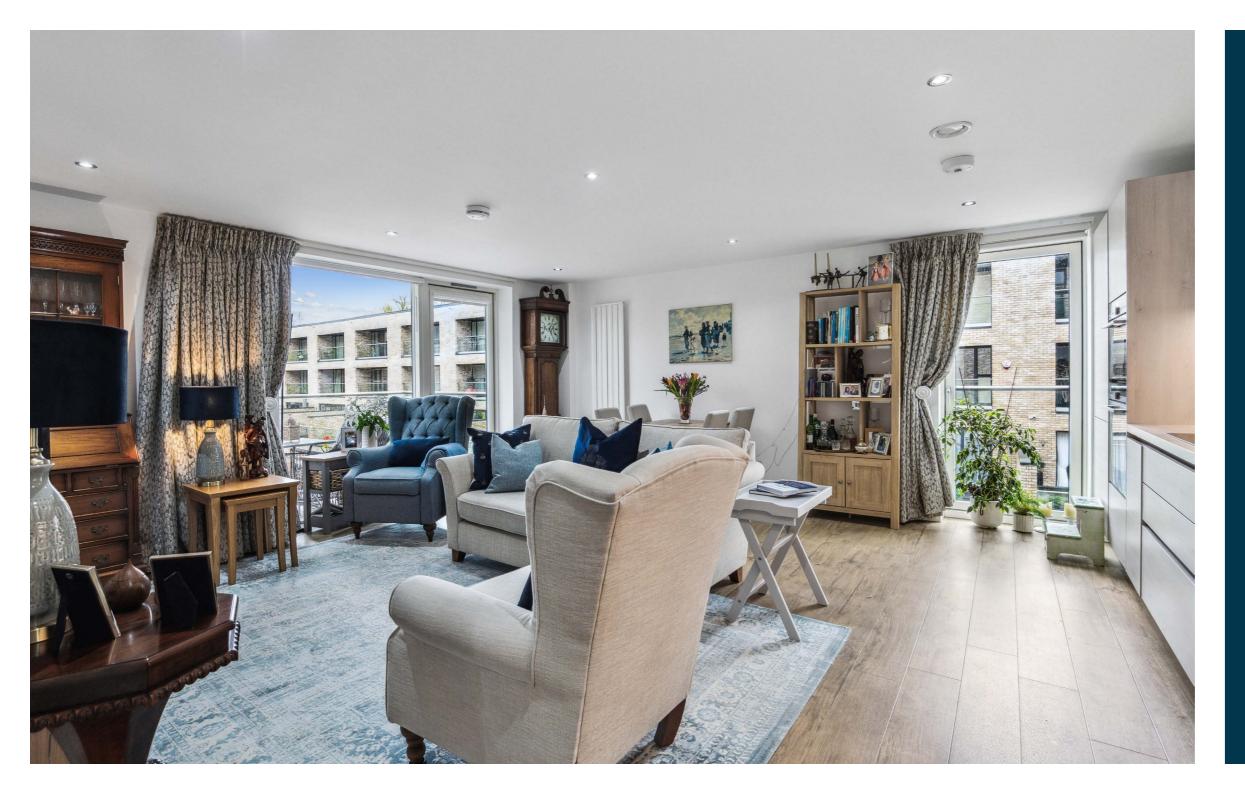

Initially entered via a secure entry system into a stunning communal hallway with lift access to all levels, the internal accommodation comprises of: large hallway with excellent storage/utility space off, two well-proportioned double bedrooms, with the principal room benefiting from a stylish, Porcelanosa ensuite shower room, and an equally stylish family bathroom. There is a bright and spacious open plan lounge/dining kitchen with balcony off and the kitchen has a range of quality integrated Siemens appliances.