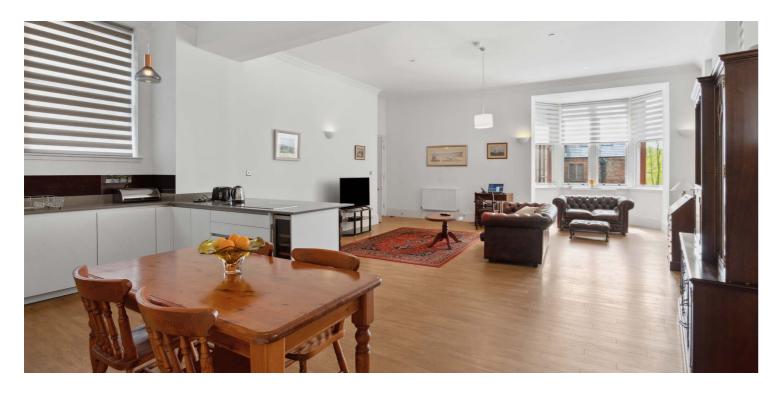

The accommodation comprises: a large welcoming reception hall and storage off with beautiful Amtico flooring throughout (with the exception of the bedrooms which are carpeted), a fantastic open plan living/dining space spanning close to 30ft in length. The stunning 'Kitchens International' kitchen benefits from a number of integrated Siemens appliances, including double oven, warming drawer, dishwasher, fridge-freezer and a CDA wine cooler. There is also a very useful utility/storage room off the kitchen.