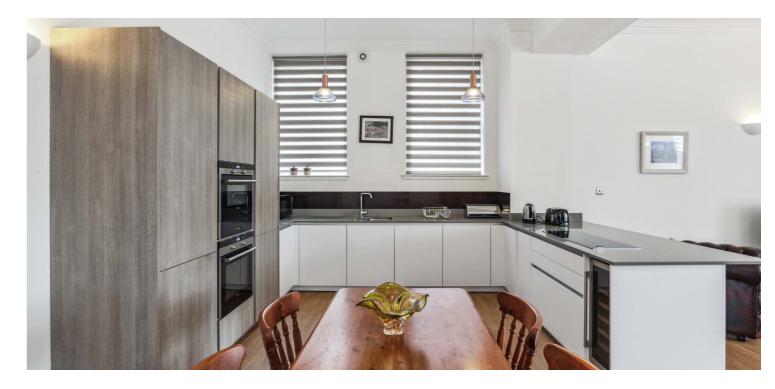

The accommodation comprises: a large welcoming reception hall and storage off with beautiful Amtico flooring throughout (with the exception of the bedrooms which are carpeted), a fantastic open plan living/dining space spanning close to 30ft in length. The stunning 'Kitchens International' kitchen benefits from a number of integrated Siemens appliances, including double oven, warming drawer, dishwasher, fridge-freezer and a CDA wine cooler. There is also a very useful utility/storage room off the kitchen.