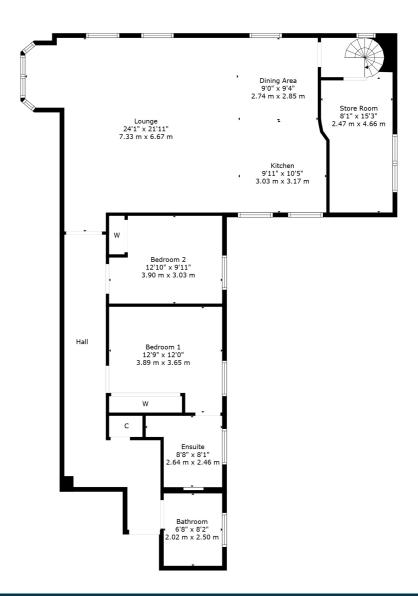

The accommodation comprises: a large welcoming reception hall and storage off with beautiful Amtico flooring throughout (with the exception of the bedrooms which are carpeted), a fantastic open plan living/dining space spanning close to 30ft in length. The stunning 'Kitchens International' kitchen benefits from a number of integrated Siemens appliances, including double oven, warming drawer, dishwasher, fridge-freezer and a CDA wine cooler. There is also a very useful utility/storage room off the kitchen.

There are two well-proportioned double bedrooms with the principal bedroom benefiting from a superb and spacious ensuite. Finally, there is a large beautiful family bathroom. Both bathrooms have underfloor heating and are designed by Porcelanosa.

In addition, the property has gas central heating, residents' garden grounds and exclusive use of a parking space in the underground car park.

The leafy Dowanhill district is well placed for a wide selection of shops and amenities on both Byres Road and Hyndland Road. There are various supermarkets on Byres Road, including Waitrose, Marks & Spencer and a Tesco Metro. The famous Ashton Lane, just off Byres Road, offers a selection of bars, restaurants and the Grosvenor Cinema. At the top of Byres Road are the Botanic Gardens offering a beautiful green space in the city and greenhouses full of tropical plants. There are a number of bars, restaurants, cafés and delicatessens in the Hyndland Area, including Epicures, Shucks, Jelly Hill and Peckhams.