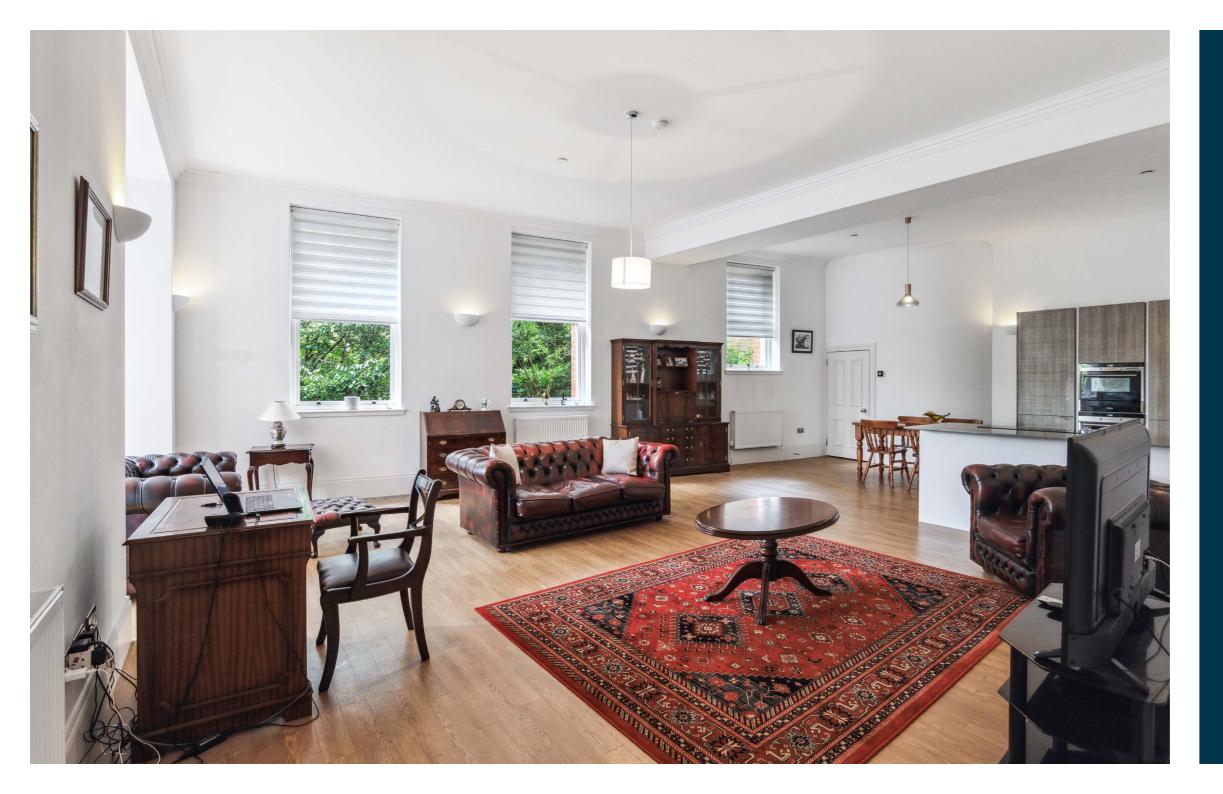

The accommodation comprises: a large welcoming reception hall and storage off with beautiful Amtico flooring throughout (with the exception of the bedrooms which are carpeted), a fantastic open plan living/dining space spanning close to 30ft in length. The stunning 'Kitchens International' kitchen benefits from a number of integrated Siemens appliances, including double oven, warming drawer, dishwasher, fridge-freezer and a CDA wine cooler. There is also a very useful utility/storage room off the kitchen.