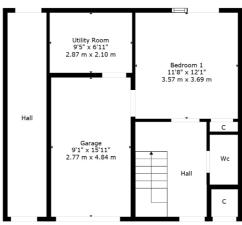

The accommodation comprises welcoming reception hall, WC and ample storage off.
There is a downstairs sitting room, that could also be used as a fourth bedroom and off is the internal access to the large single garage and utility room.