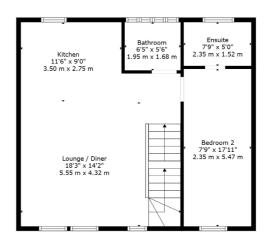

The accommodation comprises welcoming reception hall, WC and ample storage off.
There is a downstairs sitting room, that could also be used as a fourth bedroom and off is the internal access to the large single garage and utility room.

On the first floor is a bright open plan living kitchen and large bedroom with stylish ensuite shower room. There is also an equally stylish family bathroom. The top floor is home to two further well-proportioned bedrooms and there is ample eaves storage.

The property also benefits from gas central heating and double glazing, CCTV, external storage cupboard and the roof was renewed in 2021. There is also access to a common garden to rear.

Floor 1

Arguably the most sought after and desirable location in Glasgow, is the Park.