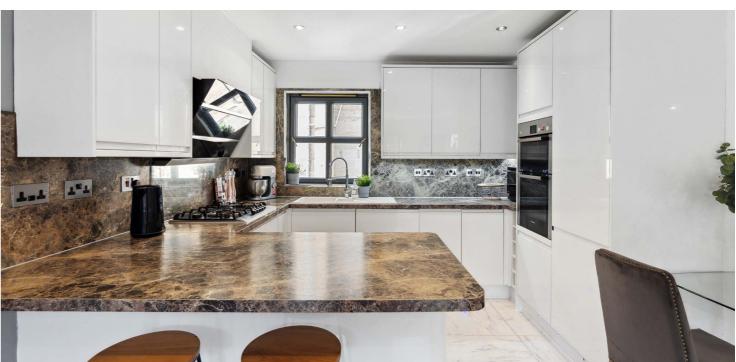

On the first floor is a bright open plan living kitchen and large bedroom with stylish ensuite shower room. There is also an equally stylish family bathroom. The top floor is home to two further well-proportioned bedrooms and there is ample eaves storage.