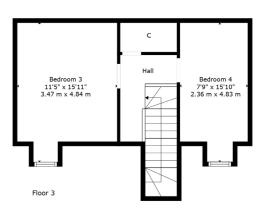

On the first floor is a bright open plan living kitchen and large bedroom with stylish ensuite shower room. There is also an equally stylish family bathroom. The top floor is home to two further well-proportioned bedrooms and there is ample eaves storage.