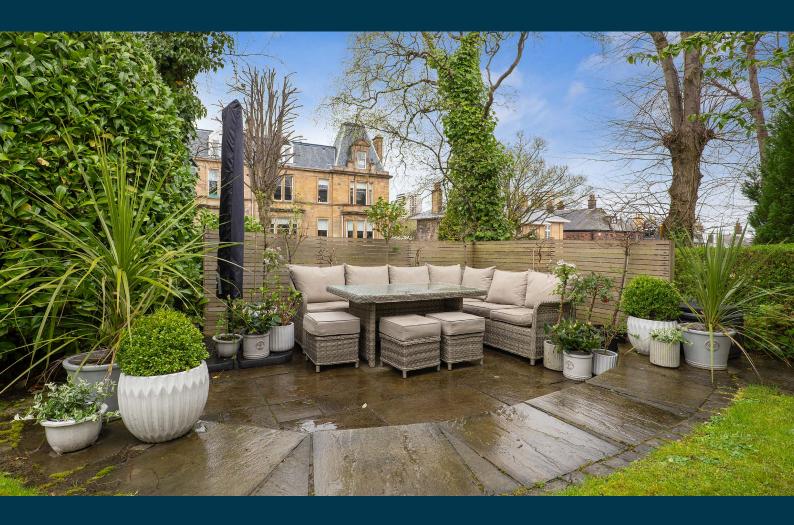

The garden is without doubt one of the most appealing aspects and there is ample space to enjoy the warmer months on both sides of this magnificent double front main door conversion.

Kelvinside is an affluent district in the heart of the West End. It is situated north of the River Clyde and is bounded by Broomhill, Dowanhill and Hyndland to the south, with Kelvindale and the River Kelvin to the north. The district boasts some superb large Victorian villa and terraces, along with fantastic new build properties.