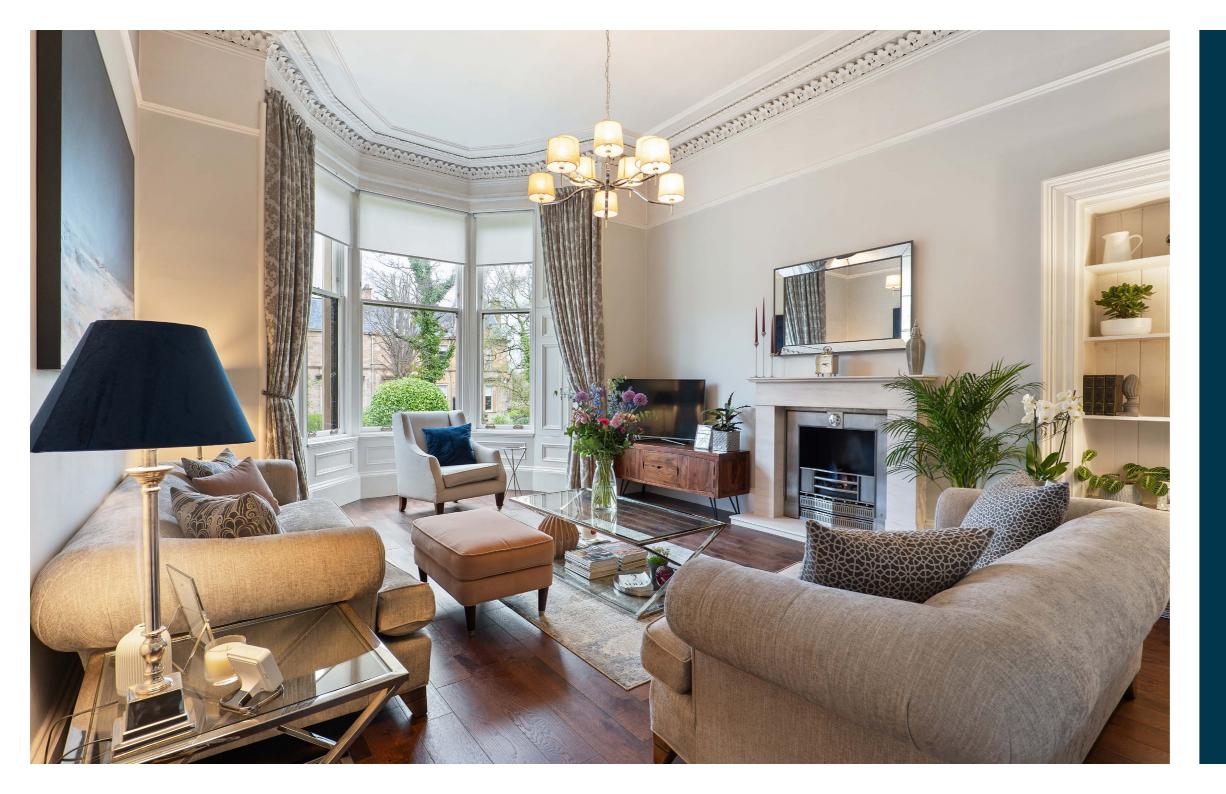

The main door entry leads into a breathtaking reception hall, that has beautiful tiling, cornice-work and pillars and new hardwood flooring throughout the majority of the property. The stunning bay windowed formal sitting room has a feature gas fire place and surround and is dressed impeccably, offering wonderful aspects over the garden. The wonderful dining kitchen, situated to the rear has a large centre island and ample space to dine with a very clever and stylish fitted box window seat. There are also a range of base and wall mounted units, stone worktops and integrated appliances including dishwasher, wine fridge and a fantastic