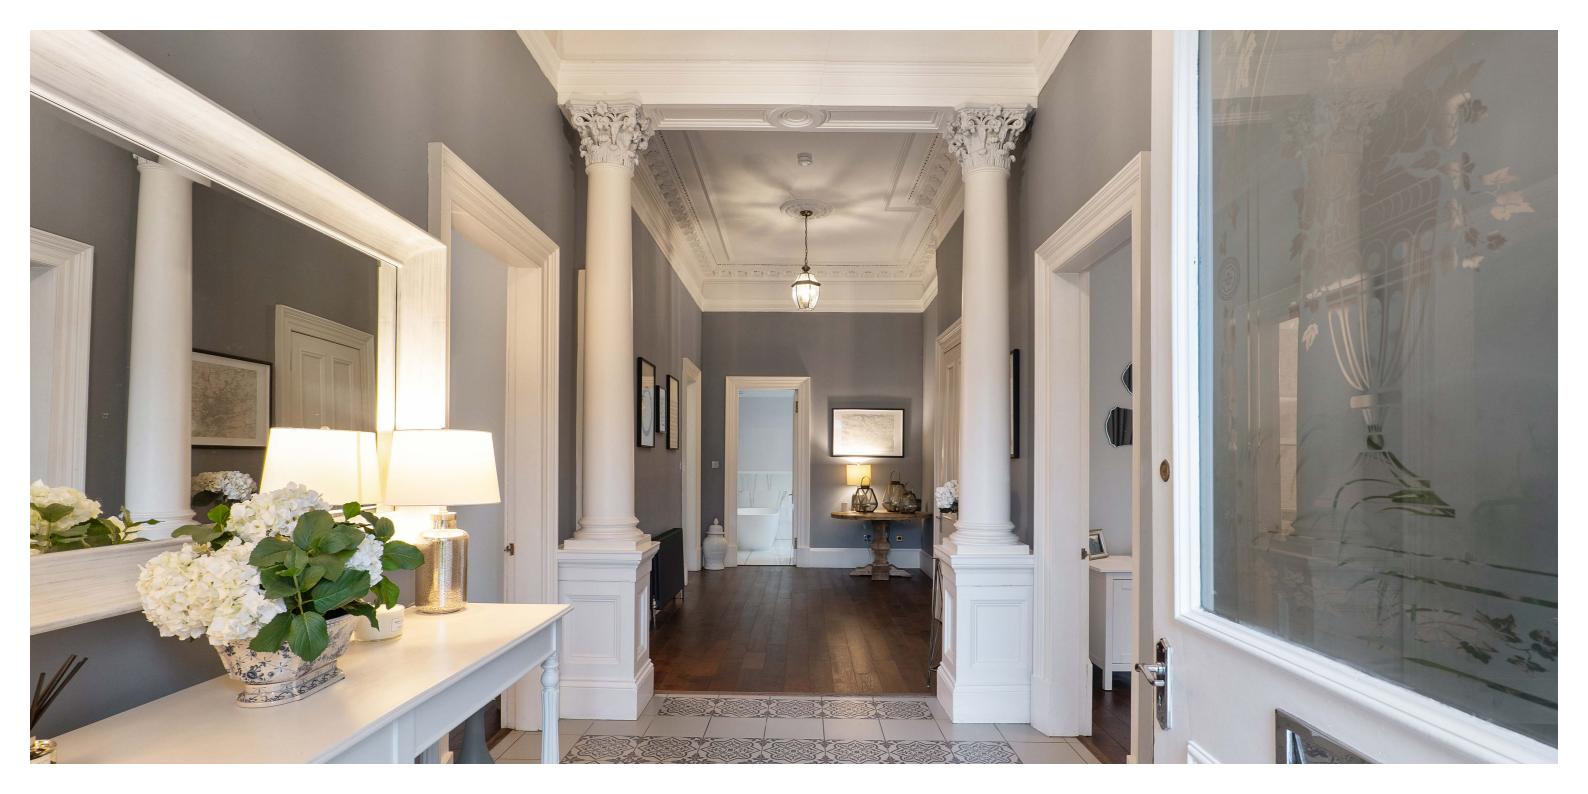

The main door entry leads into a breathtaking reception hall, that has beautiful tiling, cornice-work and pillars and new hardwood flooring throughout the majority of the property. The stunning bay windowed formal sitting room has a feature gas fire place and surround and is dressed impeccably, offering wonderful aspects over the garden. The wonderful dining kitchen, situated to the rear has a large centre island and ample space to dine with a very clever and stylish fitted box window seat. There are also a range of base and wall mounted units, stone worktops and integrated appliances including dishwasher, wine fridge and a fantastic