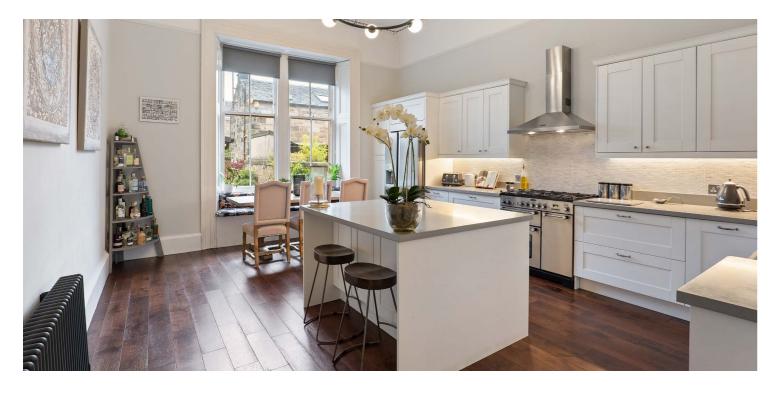

The main door entry leads into a breathtaking reception hall, that has beautiful tiling, cornice-work and pillars and new hardwood flooring throughout the majority of the property. The stunning bay windowed formal sitting room has a feature gas fire place and surround and is dressed impeccably, offering wonderful aspects over the garden. The wonderful dining kitchen, situated to the rear has a large centre island and ample space to dine with a very clever and stylish fitted box window seat. There are also a range of base and wall mounted units, stone worktops and integrated appliances including dishwasher, wine fridge and a fantastic

free-standing stove and American style fridge freezer. The property has three very well-proportioned double bedrooms with the large principal benefitting from a very stylish ensuite shower room and there is a fabulous four-piece family bathroom as well.