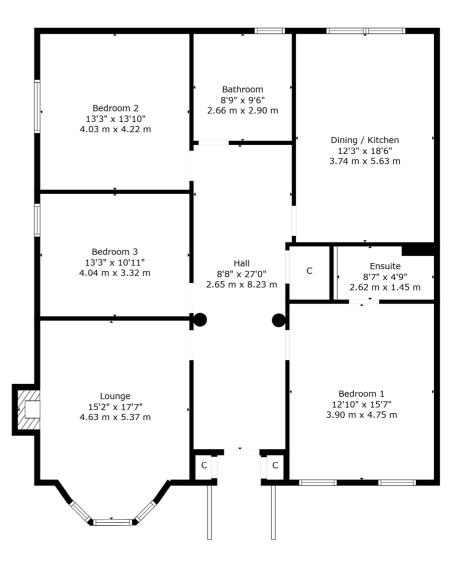

## 8 CLEVEDEN GARDENS

KELVINSIDE

www.corumproperty.co.uk

- 3 | BEDROOMS
- 2 | BATHROOMS
- 1 | PUBLIC ROOM

This beautifully presented main door conversion is without a doubt one of the finest examples of its kind and it has been meticulously renovated over the years by the current proprietor. It has the added benefit of owning the front garden and a dedicated car parking space. There is also ample free on street parking.

The main door entry leads into a breathtaking reception hall, that has beautiful tiling, cornice-work and pillars and new hardwood flooring throughout the majority of the property. The stunning bay windowed formal sitting room has a feature gas fire place and surround and is dressed impeccably, offering wonderful aspects over the garden. The wonderful dining kitchen, situated to the rear has a large centre island and ample space to dine with a very clever and stylish fitted box window seat. There are also a range of base and wall mounted units, stone worktops and integrated appliances including dishwasher, wine fridge and a fantastic

free-standing stove and American style fridge freezer. The property has three very well-proportioned double bedrooms with the large principal benefitting from a very stylish ensuite shower room and there is a fabulous four-piece family bathroom as well.

The garden is without doubt one of the most appealing aspects and there is ample space to enjoy the warmer months on both sides of this magnificent double front main door conversion.

Kelvinside is an affluent district in the heart of the West End. It is situated north of the River Clyde and is bounded by Broomhill, Dowanhill and Hyndland to the south, with Kelvindale and the River Kelvin to the north. The district boasts some superb large Victorian villa and terraces, along with fantastic new build properties.