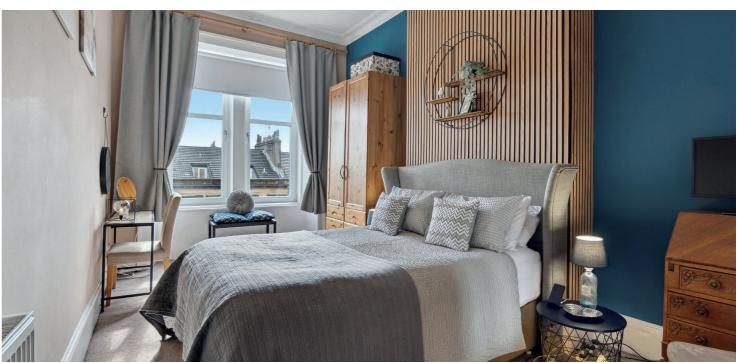

The blonde sandstone tenement is initially accessed via a secure entry into a well-presented communal hall which in turn leads to the rear courtyard. Located on the top floor the accommodation comprises: large reception hall with storage off, fabulous bay windowed lounge with South facing open aspects and large storage cupboard off and feature fire surround, there is a lovely dining kitchen to the rear, and three spacious double bedrooms with the principal benefiting from refurbished, herringbone flooring and original marble fire surround. Bedroom three is currently used as a well-equipped and stylish home office. Finally, there is a beautiful tiled family bathroom.

In addition, the property benefits from double glazing, gas central heating and there are some wonderful original features including, detailed cornicing, fire surrounds and wonderful tiling in the resident's hall.