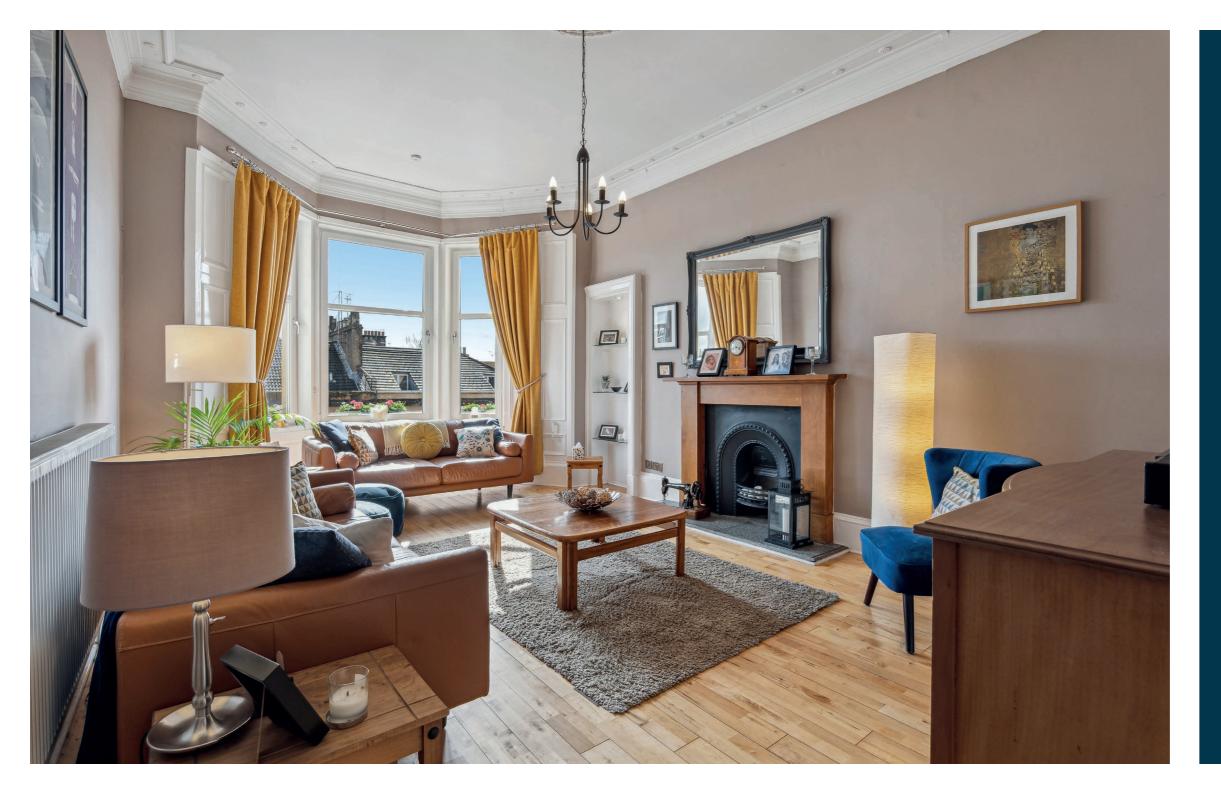

The blonde sandstone tenement is initially accessed via a secure entry into a well-presented communal hall which in turn leads to the rear courtyard. Located on the top floor the accommodation comprises: large reception hall with storage off, fabulous bay windowed lounge with South facing open aspects and large storage cupboard off and feature fire surround, there is a lovely dining kitchen to the rear, and three spacious double bedrooms with the principal benefiting from refurbished, herringbone flooring and original marble fire surround. Bedroom three is currently used as a well-equipped and stylish home office. Finally, there is a beautiful tiled family bathroom.

In addition, the property benefits from double glazing, gas central heating and there are some wonderful original features including, detailed cornicing, fire surrounds and wonderful tiling in the resident's hall.