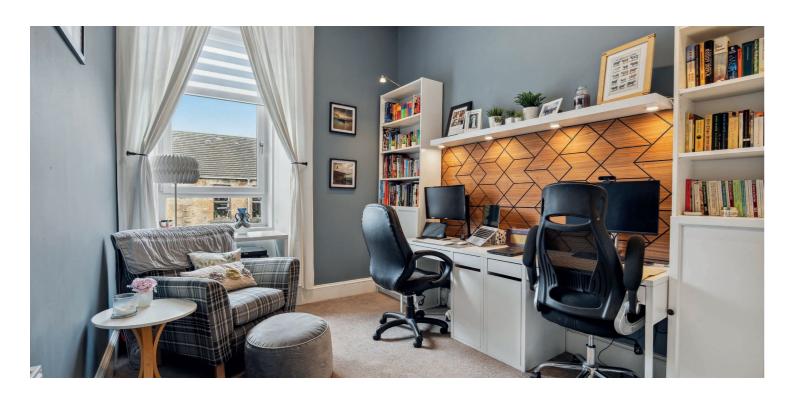

The blonde sandstone tenement is initially accessed via a secure entry into a well-presented communal hall which in turn leads to the rear courtyard. Located on the top floor the accommodation comprises: large reception hall with storage off, fabulous bay windowed lounge with South facing open aspects and large storage cupboard off and feature fire surround, there is a lovely dining kitchen to the rear, and three spacious double bedrooms with the principal benefiting from refurbished, herringbone flooring and original marble fire surround. Bedroom three is currently used as a well-equipped and stylish home office. Finally, there is a beautiful tiled family bathroom.