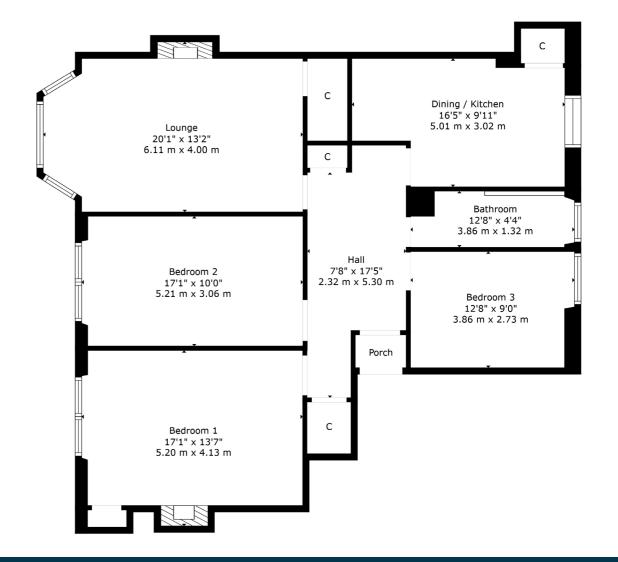

The blonde sandstone tenement is initially accessed via a secure entry into a well-presented communal hall which in turn leads to the rear courtyard. Located on the top floor the accommodation comprises: large reception hall with storage off, fabulous bay windowed lounge with South facing open aspects and large storage cupboard off and feature fire surround, there is a lovely dining kitchen to the rear, and three spacious double bedrooms with the principal benefiting from refurbished, herringbone flooring and original marble fire surround. Bedroom three is currently used as a well-equipped and stylish home office. Finally, there is a beautiful tiled family bathroom.

In addition, the property benefits from double glazing, gas central heating and there are some wonderful original features including, detailed cornicing, fire surrounds and wonderful tiling in the resident's hall.