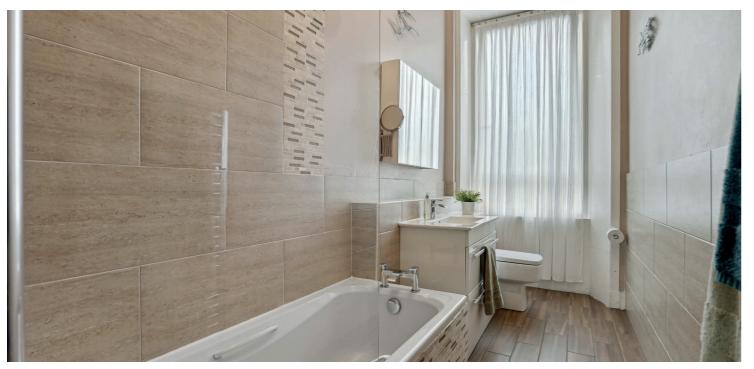

The blonde sandstone tenement is initially accessed via a secure entry into a well-presented communal hall which in turn leads to the rear courtyard. Located on the top floor the accommodation comprises: large reception hall with storage off, fabulous bay windowed lounge with South facing open aspects and large storage cupboard off and feature fire surround, there is a lovely dining kitchen to the rear, and three spacious double bedrooms with the principal benefiting from refurbished, herringbone flooring and original marble fire surround. Bedroom three is currently used as a well-equipped and stylish home office. Finally, there is a beautiful tiled family bathroom.