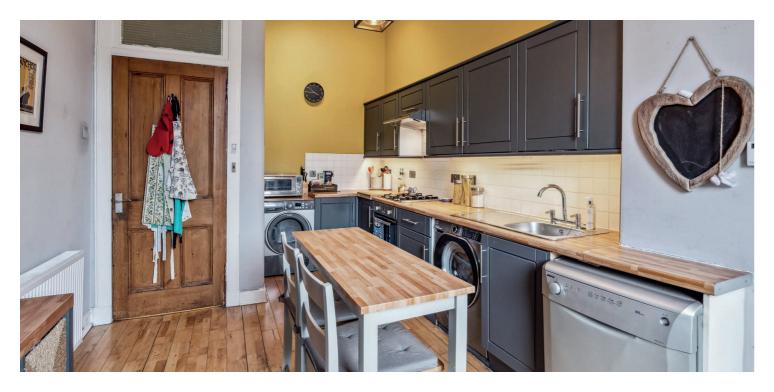

The blonde sandstone tenement is initially accessed via a secure entry into a well-presented communal hall which in turn leads to the rear courtyard. Located on the top floor the accommodation comprises: large reception hall with storage off, fabulous bay windowed lounge with South facing open aspects and large storage cupboard off and feature fire surround, there is a lovely dining kitchen to the rear, and three spacious double bedrooms with the principal benefiting from refurbished, herringbone flooring and original marble fire surround. Bedroom three is currently used as a well-equipped and stylish home office. Finally, there is a beautiful tiled family bathroom.