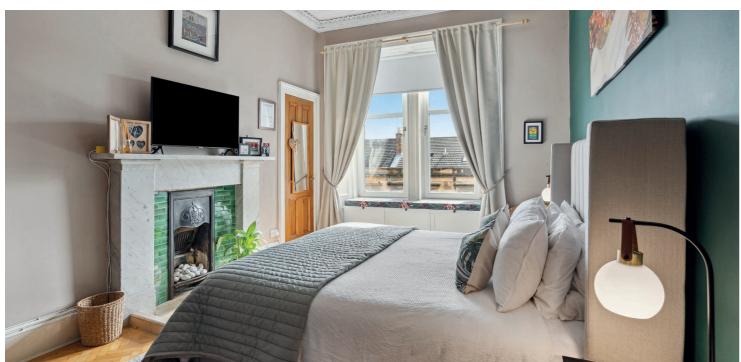

The blonde sandstone tenement is initially accessed via a secure entry into a well-presented communal hall which in turn leads to the rear courtyard. Located on the top floor the accommodation comprises: large reception hall with storage off, fabulous bay windowed lounge with South facing open aspects and large storage cupboard off and feature fire surround, there is a lovely dining kitchen to the rear, and three spacious double bedrooms with the principal benefiting from refurbished, herringbone flooring and original marble fire surround. Bedroom three is currently used as a well-equipped and stylish home office. Finally, there is a beautiful tiled family bathroom.

In addition, the property benefits from double glazing, gas central heating and there are some wonderful original features including, detailed cornicing, fire surrounds and wonderful tiling in the resident's hall.