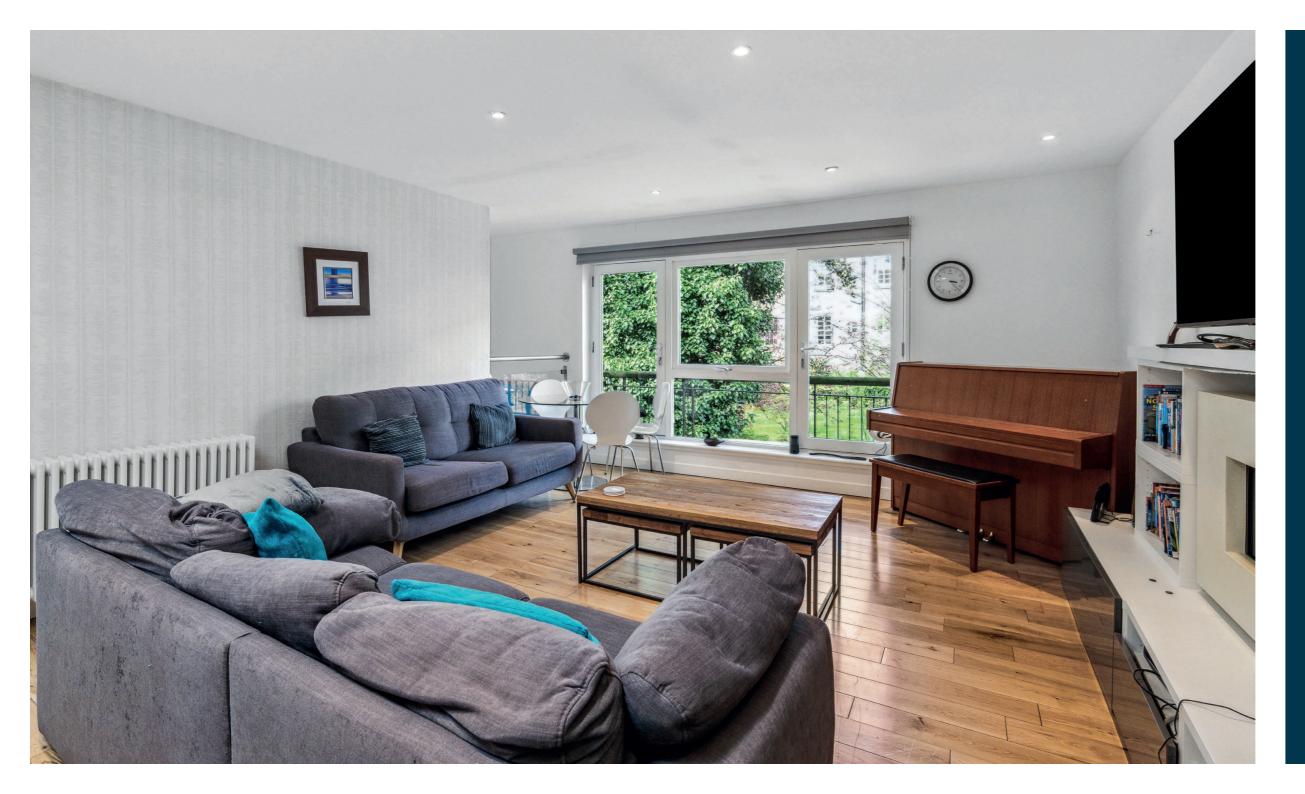

The accommodation comprises: welcoming reception hall, and a staircase leading to the upper level. There is a spacious, open plan lounge and contemporary kitchen, a large utility cupboard and a principal bedroom, with beautiful ensuite shower room. Downstairs, there is a further bedroom, with integrated wardrobes, family bathroom and a back door leading out to a private patio.