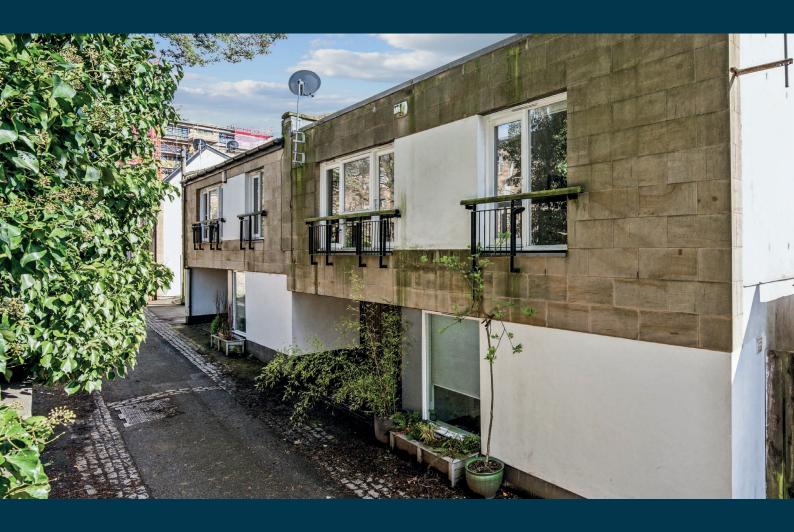

## 11 ROYAL TERRACE LANE

PARK

www.corumproperty.co.uk

- 1 | BEDROOM
- 1 | BATHROOM
- 1 | PUBLIC ROOM

11 Royal Terrace Lane is a beautifully presented mews cottage, situated behind Royal Terrace, within the Park District, and within close proximity to the ever popular "Finnieston strip".

The accommodation comprises: welcoming reception hall, and a staircase leading to the upper level. There is a spacious, open plan lounge and contemporary kitchen, a large utility cupboard and a principal bedroom, with beautiful ensuite shower room. Downstairs, there is a further bedroom, with integrated wardrobes, family bathroom and a back door leading out to a private patio.

There is an integrated garage and the property also benefits from gas central heating and double glazing.

Floor 1

Floor 2

Arguably the most sought after and desirable location in Glasgow, is the Park.

The Park District area is bordered by the City Centre, Kelvingrove, Kelvingrove Park and Woodlands. Park Circus was built between 1855 and 1863. Many of the area's large townhouses which were converted to offices during the latter half of the 20th century are being returned to residential use. It was declared a Conservation Area in 1970.