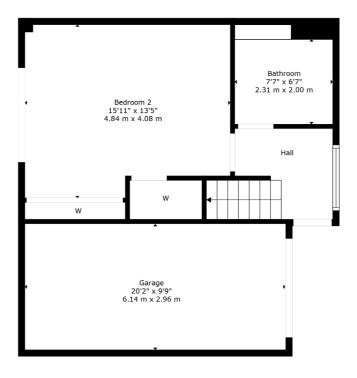

The accommodation comprises: welcoming reception hall, and a staircase leading to the upper level. There is a spacious, open plan lounge and contemporary kitchen, a large utility cupboard and a principal bedroom, with beautiful ensuite shower room. Downstairs, there is a further bedroom, with integrated wardrobes, family bathroom and a back door leading out to a private patio.

There is an integrated garage and the property also benefits from gas central heating and double glazing.

Floor 1

Floor 2

Arguably the most sought after and desirable location in Glasgow, is the Park.

The Park District area is bordered by the City Centre, Kelvingrove, Kelvingrove Park and Woodlands. Park Circus was built between 1855 and 1863. Many of the area's large townhouses which were converted to offices during the latter half of the 20th century are being returned to residential use. It was declared a Conservation Area in 1970.