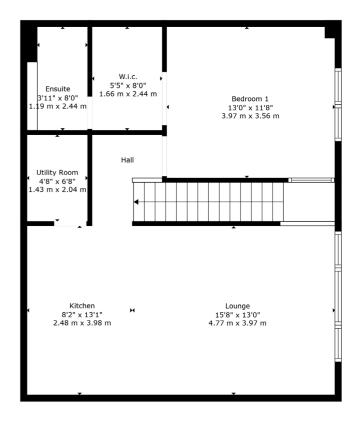

The accommodation comprises: welcoming reception hall, and a staircase leading to the upper level. There is a spacious, open plan lounge and contemporary kitchen, a large utility cupboard and a principal bedroom, with beautiful ensuite shower room. Downstairs, there is a further bedroom, with integrated wardrobes, family bathroom and a back door leading out to a private patio.

There is an integrated garage and the property also benefits from gas central heating and double glazing.

Floor 1

Floor 2

Arguably the most sought after and desirable location in Glasgow, is the Park.

The Park District area is bordered by the City Centre, Kelvingrove, Kelvingrove Park and Woodlands. Park Circus was built between 1855 and 1863. Many of the area's large townhouses which were converted to offices during the latter half of the 20th century are being returned to residential use. It was declared a Conservation Area in 1970.