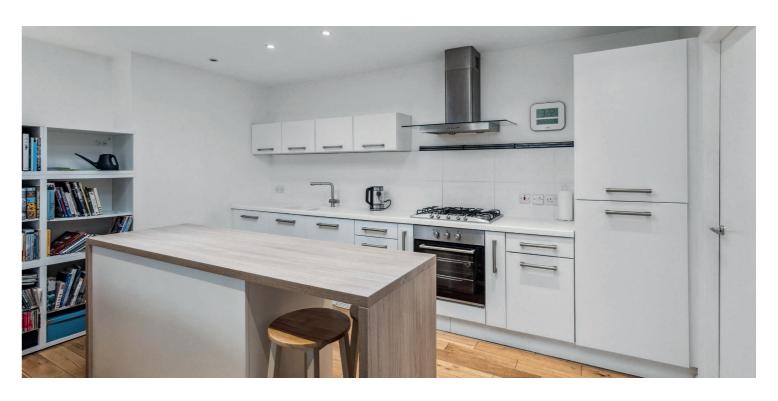

The accommodation comprises: welcoming reception hall, and a staircase leading to the upper level. There is a spacious, open plan lounge and contemporary kitchen, a large utility cupboard and a principal bedroom, with beautiful ensuite shower room. Downstairs, there is a further bedroom, with integrated wardrobes, family bathroom and a back door leading out to a private patio.