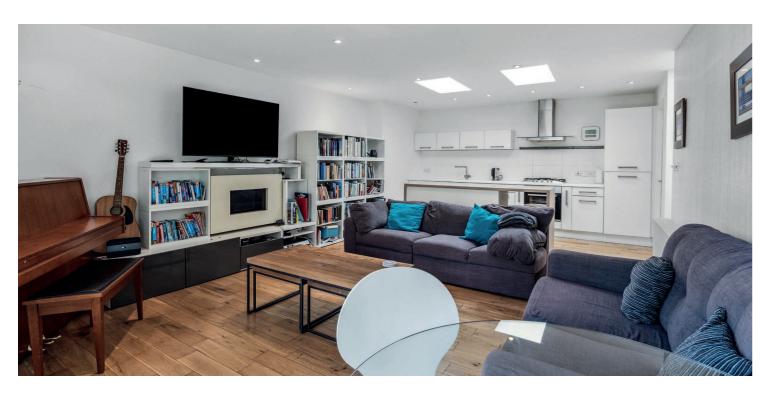

The accommodation comprises: welcoming reception hall, and a staircase leading to the upper level. There is a spacious, open plan lounge and contemporary kitchen, a large utility cupboard and a principal bedroom, with beautiful ensuite shower room. Downstairs, there is a further bedroom, with integrated wardrobes, family bathroom and a back door leading out to a private patio.