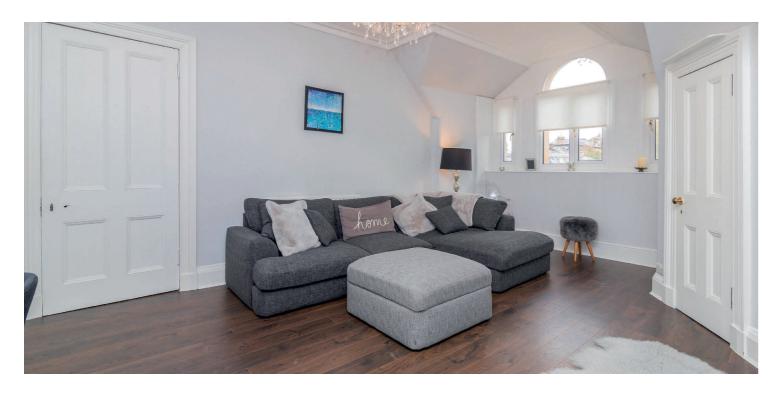

The accommodation comprises; internal stair leading to the top floor, welcoming reception hall with storage off, beautiful formal lounge, also with large storage cupboard off, two well-proportioned double bedrooms and a spacious and stylish dining kitchen. Finally, there is a contemporary family bathroom situated to the rear of the apartment.

The property has some beautiful decorative fire surrounds, fantastic light due to the cupola in the common hall, gas central heating and residents on street permit parking is available via request to Glasgow City Council.