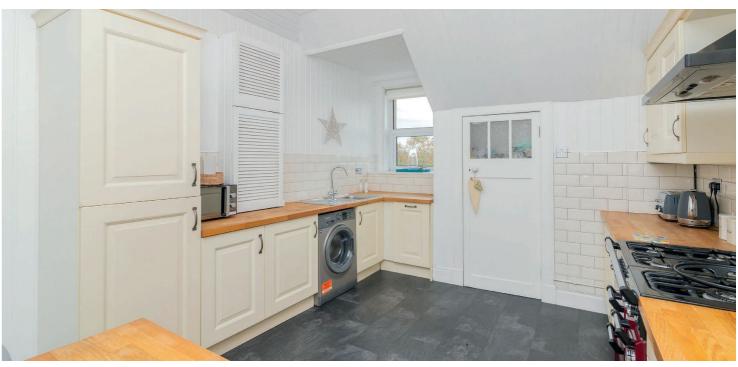

The accommodation comprises; internal stair leading to the top floor, welcoming reception hall with storage off, beautiful formal lounge, also with large storage cupboard off, two well-proportioned double bedrooms and a spacious and stylish dining kitchen. Finally, there is a contemporary family bathroom situated to the rear of the apartment.

The property has some beautiful decorative fire surrounds, fantastic light due to the cupola in the common hall, gas central heating and residents on street permit parking is available via request to Glasgow City Council.