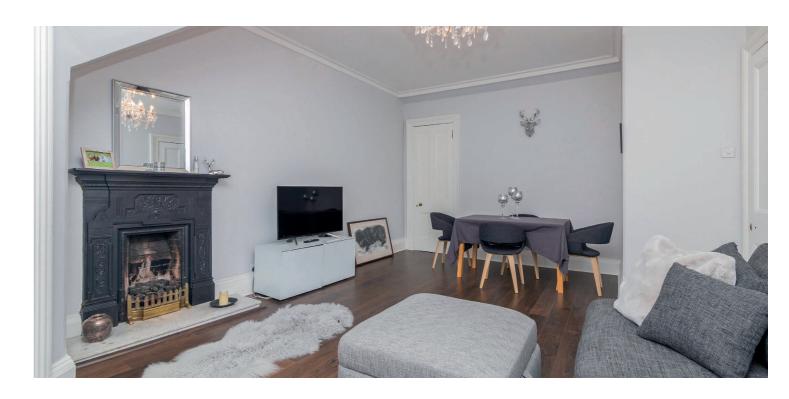

The accommodation comprises; internal stair leading to the top floor, welcoming reception hall with storage off, beautiful formal lounge, also with large storage cupboard off, two well-proportioned double bedrooms and a spacious and stylish dining kitchen. Finally, there is a contemporary family bathroom situated to the rear of the apartment.

The property has some beautiful decorative fire surrounds, fantastic light due to the cupola in the common hall, gas central heating and residents on street permit parking is available via request to Glasgow City Council.