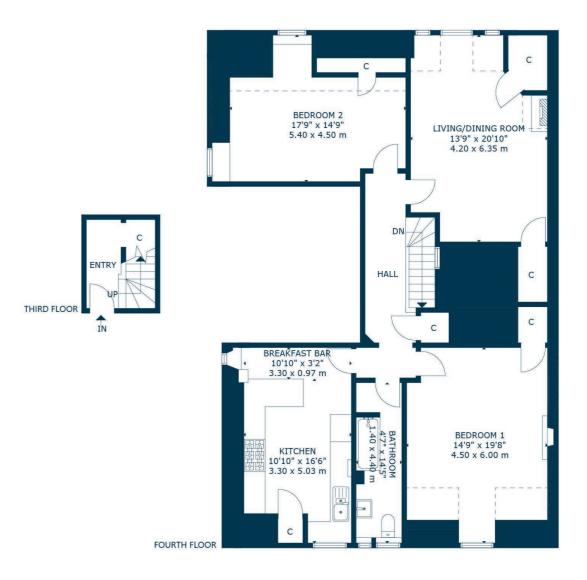

The accommodation comprises; internal stair leading to the top floor, welcoming reception hall with storage off, beautiful formal lounge, also with large storage cupboard off, two well-proportioned double bedrooms and a spacious and stylish dining kitchen. Finally, there is a contemporary family bathroom situated to the rear of the apartment.

**WE4648** | Sat Nav: 9 Devonshire Terrace, Hyndland, Glasgow, G12 0XF

For the full home report visit www.corumproperty.co.uk

\* All measurements and distances are approximate Floorplans are for illustration purposes and may not be to scale.