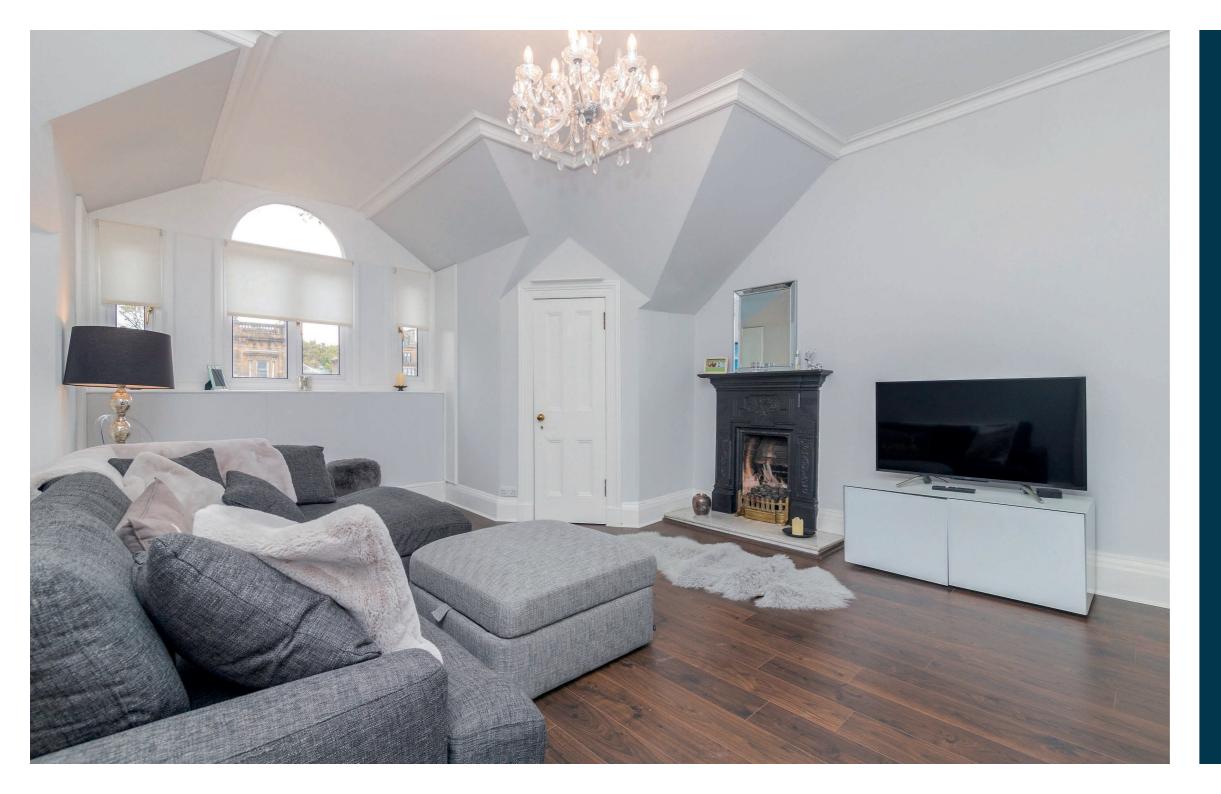

The accommodation comprises; internal stair leading to the top floor, welcoming reception hall with storage off, beautiful formal lounge, also with large storage cupboard off, two well-proportioned double bedrooms and a spacious and stylish dining kitchen. Finally, there is a contemporary family bathroom situated to the rear of the apartment.

The property has some beautiful decorative fire surrounds, fantastic light due to the cupola in the common hall, gas central heating and residents on street permit parking is available via request to Glasgow City Council.