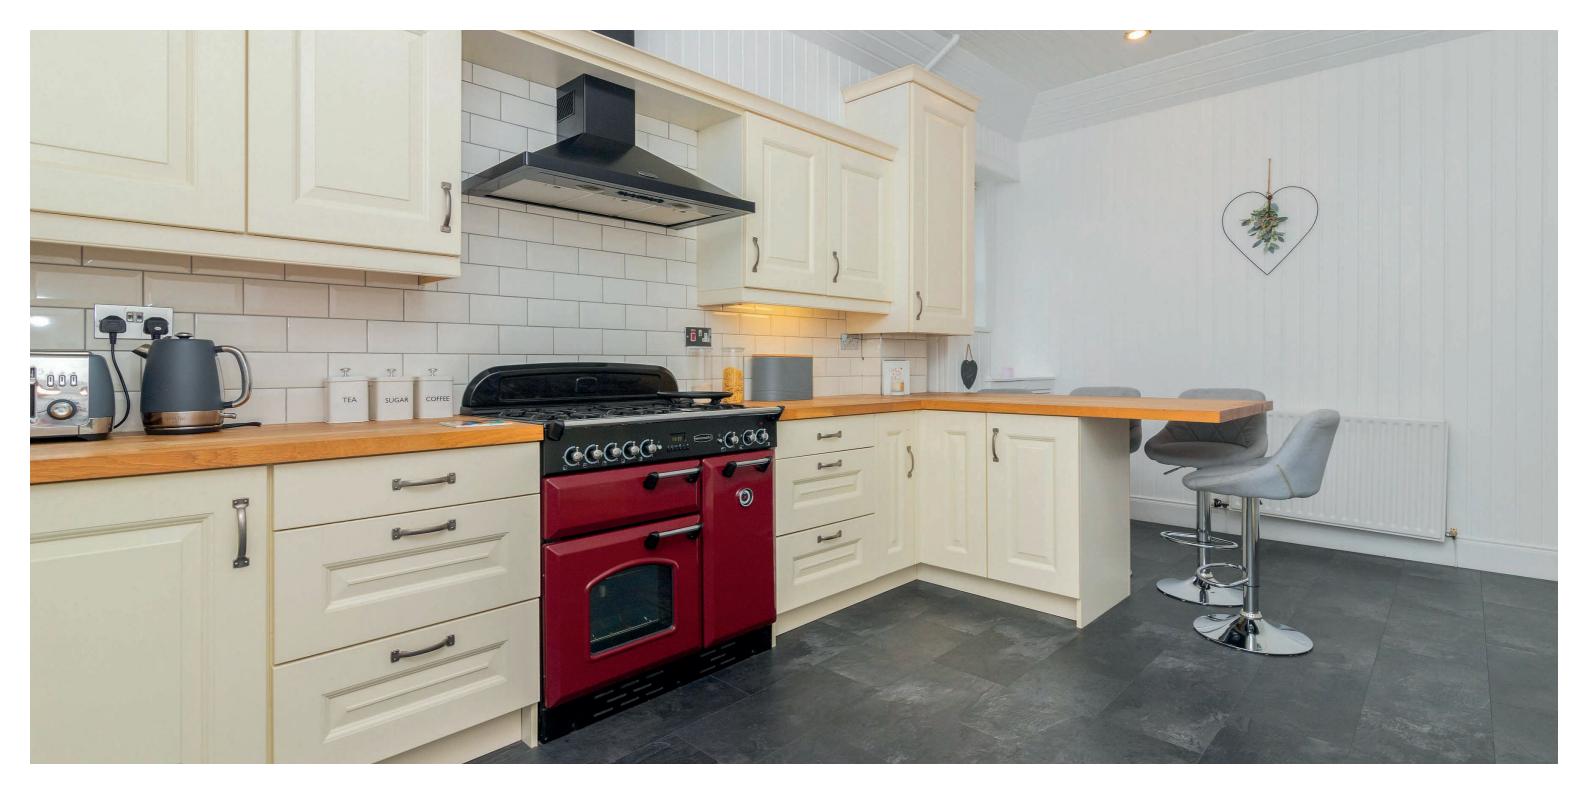

The accommodation comprises; internal stair leading to the top floor, welcoming reception hall with storage off, beautiful formal lounge, also with large storage cupboard off, two well-proportioned double bedrooms and a spacious and stylish dining kitchen. Finally, there is a contemporary family bathroom situated to the rear of the apartment.

The property has some beautiful decorative fire surrounds, fantastic light due to the cupola in the common hall, gas central heating and residents on street permit parking is available via request to Glasgow City Council.