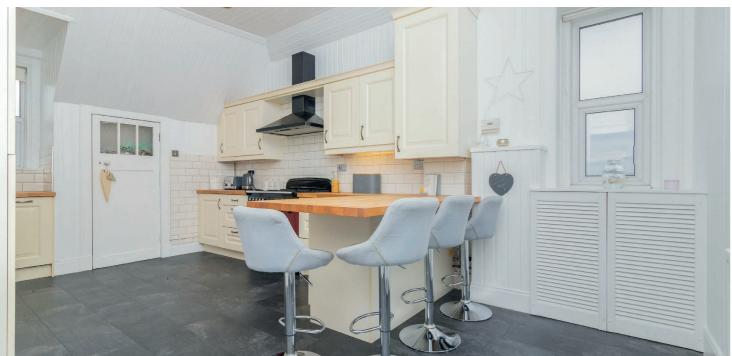

The accommodation comprises; internal stair leading to the top floor, welcoming reception hall with storage off, beautiful formal lounge, also with large storage cupboard off, two well-proportioned double bedrooms and a spacious and stylish dining kitchen. Finally, there is a contemporary family bathroom situated to the rear of the apartment.

The property has some beautiful decorative fire surrounds, fantastic light due to the cupola in the common hall, gas central heating and residents on street permit parking is available via request to Glasgow City Council.