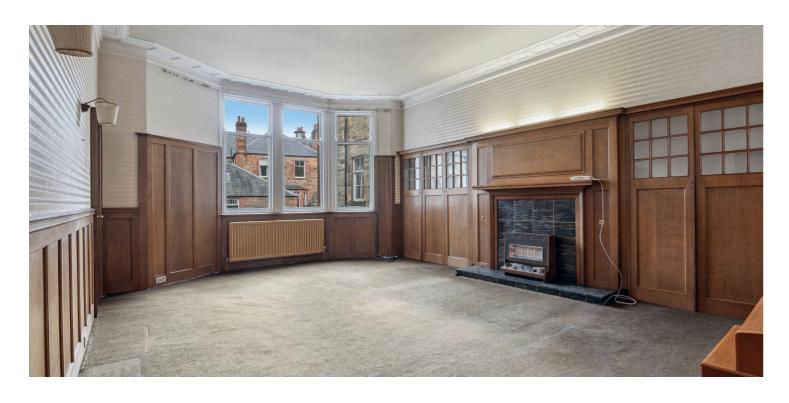

The accommodation is flexible and has seven apartments. You enter into a fantastic, bright, and spacious reception hall, with shower room and ample storage off, formal lounge, dining room, kitchenette, rear lounge and large utility room. In turn, these lead to the back of the house where the garage and garden space are located.

In addition, the property benefits from gas central heating, private front and rear garden, stunning original features including, wood panelling, attractive fire surrounds and beautiful stained glass and large basement storage space.