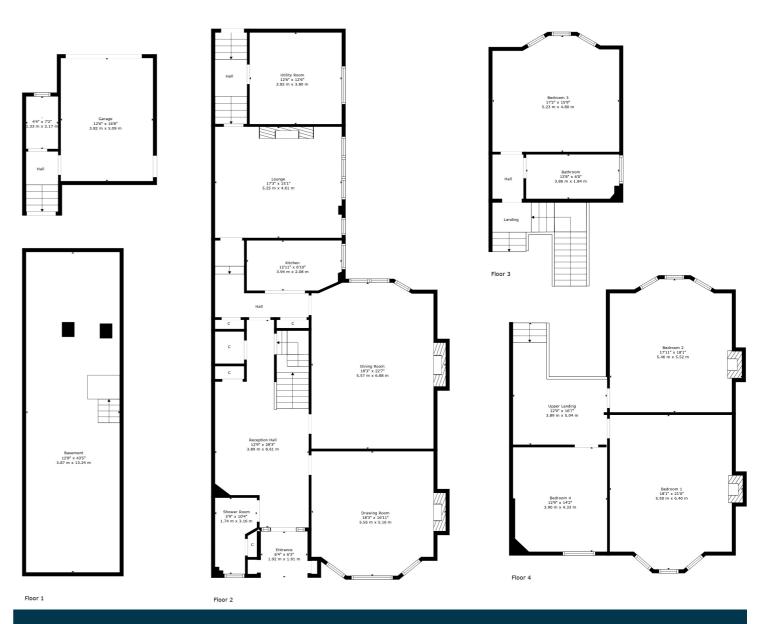

The accommodation is flexible and has seven apartments. You enter into a fantastic, bright, and spacious reception hall, with shower room and ample storage off, formal lounge, dining room, kitchenette, rear lounge and large utility room. In turn, these lead to the back of the house where the garage and garden space are located.

Upstairs, a striking open stair leads to four very well-proportioned double bedrooms, and the stunning McIntosh inspired stained glass cupola floods natural light through the whole upper level. There is also a family bathroom.

WE4941 | Sat Nav: 9 Mirrlees Drive, Kelvinside, G12 0SH

For the full home report visit www.corumproperty.co.uk

\* All measurements and distances are approximate Floorplans are for illustration purposes and may not be to scale.