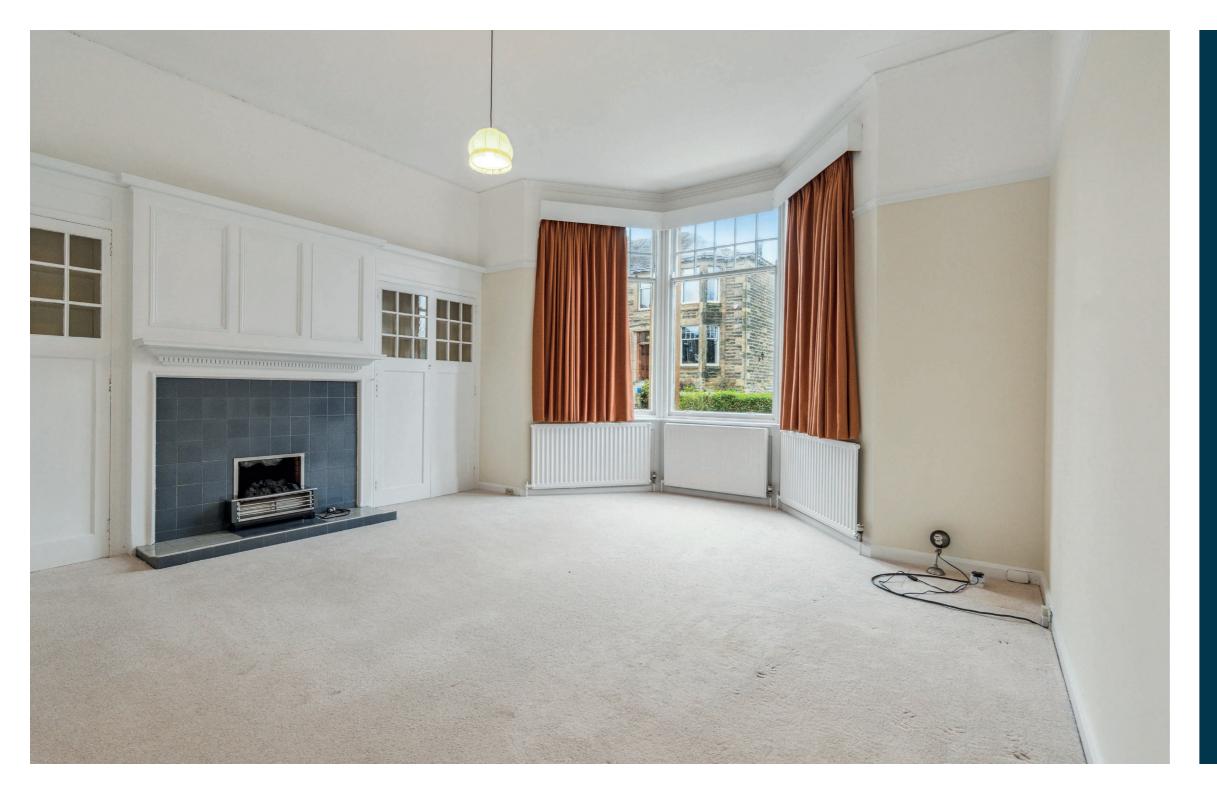

The accommodation is flexible and has seven apartments. You enter into a fantastic, bright, and spacious reception hall, with shower room and ample storage off, formal lounge, dining room, kitchenette, rear lounge and large utility room. In turn, these lead to the back of the house where the garage and garden space are located.

In addition, the property benefits from gas central heating, private front and rear garden, stunning original features including, wood panelling, attractive fire surrounds and beautiful stained glass and large basement storage space.