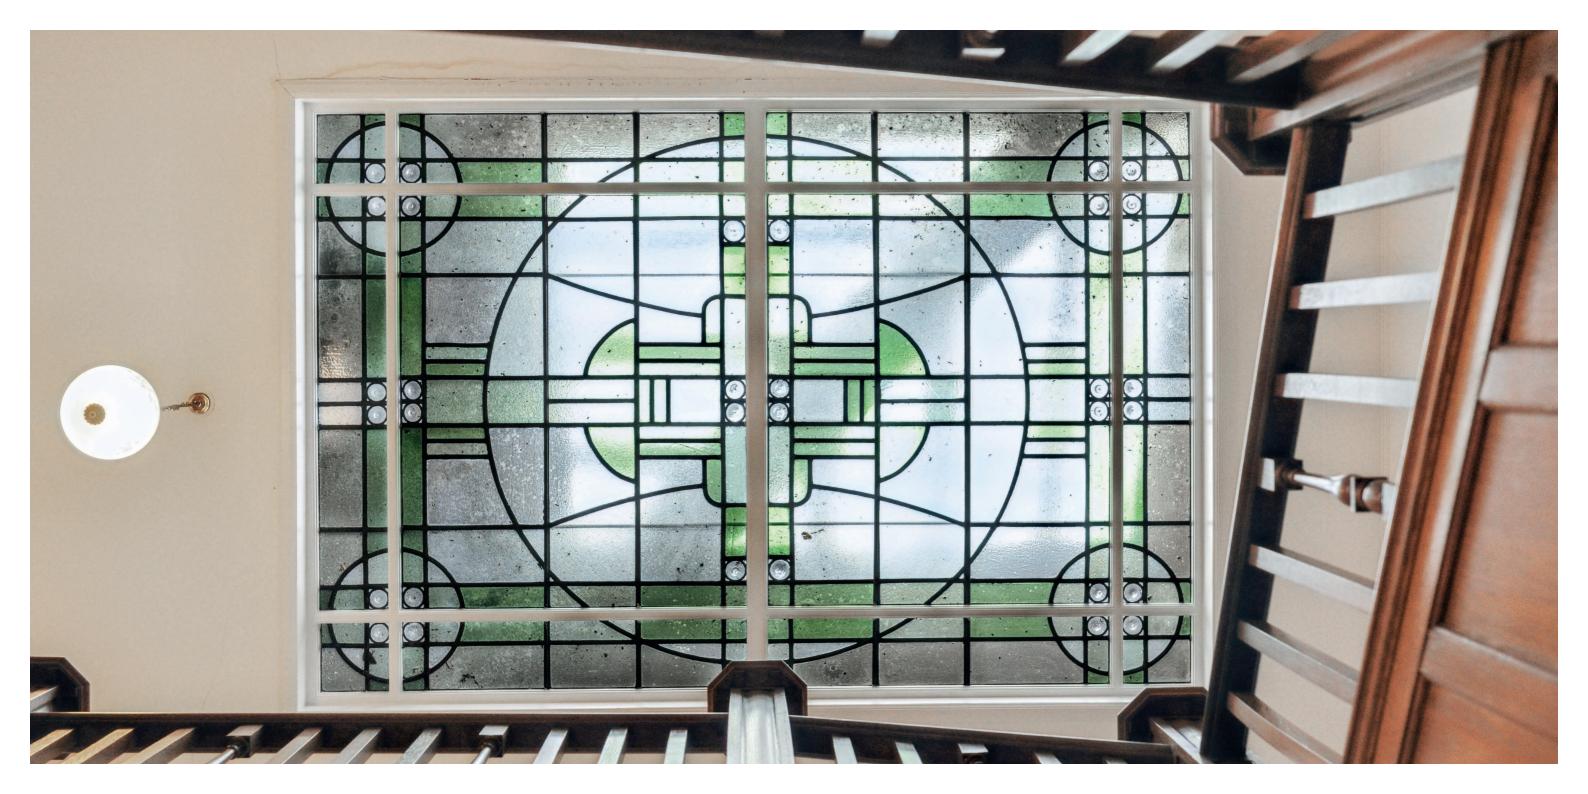

Upstairs, a striking open stair leads to four very well-proportioned double bedrooms, and the stunning McIntosh inspired stained glass cupola floods natural light through the whole upper level. There is also a family bathroom.

In addition, the property benefits from gas central heating, private front and rear garden, stunning original features including, wood panelling, attractive fire surrounds and beautiful stained glass and large basement storage space.