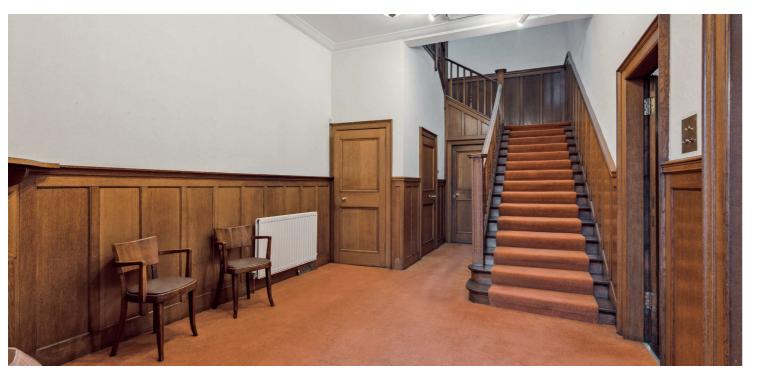

The accommodation is flexible and has seven apartments. You enter into a fantastic, bright, and spacious reception hall, with shower room and ample storage off, formal lounge, dining room, kitchenette, rear lounge and large utility room. In turn, these lead to the back of the house where the garage and garden space are located.

Upstairs, a striking open stair leads to four very well-proportioned double bedrooms, and the stunning McIntosh inspired stained glass cupola floods natural light through the whole upper level. There is also a family bathroom.

In addition, the property benefits from gas central heating, private front and rear garden, stunning original features including, wood panelling, attractive fire surrounds and beautiful stained glass and large basement storage space.