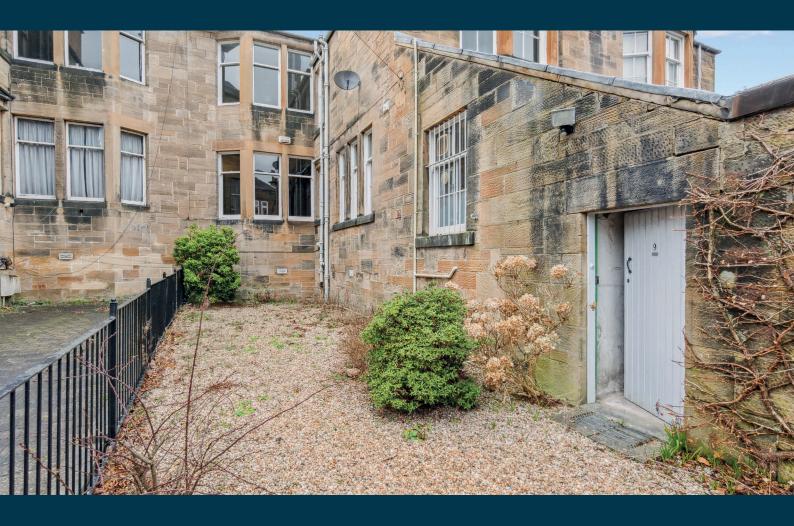

The accommodation is flexible and has seven apartments. You enter into a fantastic, bright, and spacious reception hall, with shower room and ample storage off, formal lounge, dining room, kitchenette, rear lounge and large utility room. In turn, these lead to the back of the house where the garage and garden space are located.

In addition, the property benefits from gas central heating, private front and rear garden, stunning original features including, wood panelling, attractive fire surrounds and beautiful stained glass and large basement storage space.