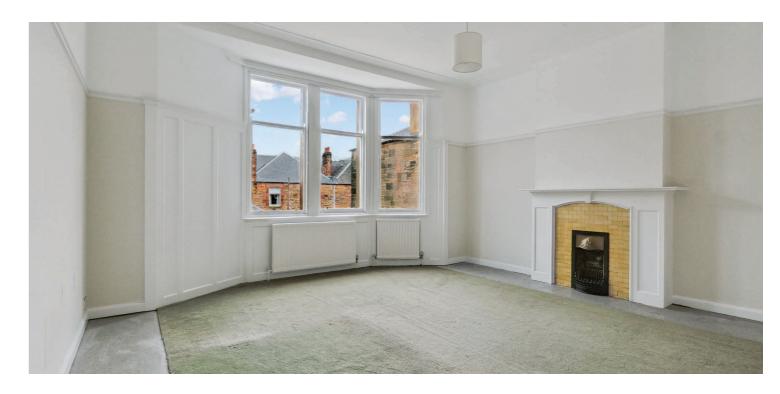

The accommodation is flexible and has seven apartments. You enter into a fantastic, bright, and spacious reception hall, with shower room and ample storage off, formal lounge, dining room, kitchenette, rear lounge and large utility room. In turn, these lead to the back of the house where the garage and garden space are located.

In addition, the property benefits from gas central heating, private front and rear garden, stunning original features including, wood panelling, attractive fire surrounds and beautiful stained glass and large basement storage space.