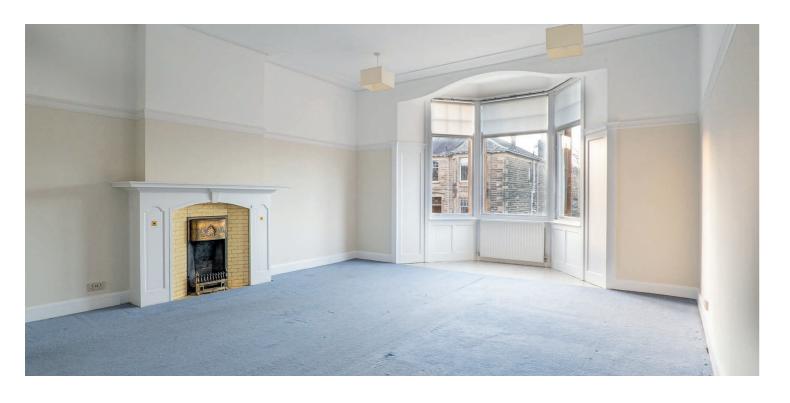

The accommodation is flexible and has seven apartments. You enter into a fantastic, bright, and spacious reception hall, with shower room and ample storage off, formal lounge, dining room, kitchenette, rear lounge and large utility room. In turn, these lead to the back of the house where the garage and garden space are located.

In addition, the property benefits from gas central heating, private front and rear garden, stunning original features including, wood panelling, attractive fire surrounds and beautiful stained glass and large basement storage space.