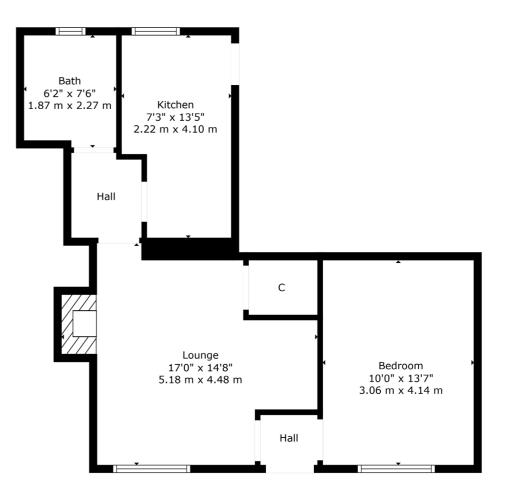

## 1 | BEDROOM1 | BATHROOM1 | PUBLIC ROOM

This superb one bedroom cottage, situated within the list one catchment for Jordanhill School has private front and rear gardens, and is beautifully presented.

The accommodation comprises: welcoming reception hall, beautiful lounge with large storage cupboard off and gas feature fire place, double bedroom with excellent wardrobe storage, contemporary large galley style kitchen with backdoor to the private rear garden, and a very stylish family bathroom.

WE4942 | Sat Nav: 624 Crow Road, Jordanhill, G13 1NN For the full home report visit **www.corumproperty.co.uk** \* All measurements and distances are approximate Floorplans are for illustration purposes and may not be to scale.