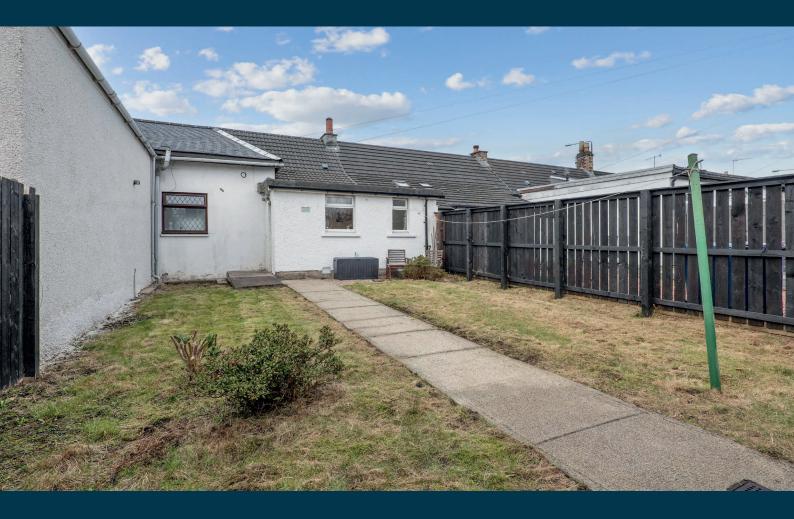

## 1 | BEDROOM1 | BATHROOM1 | PUBLIC ROOM

This superb one bedroom cottage, situated within the list one catchment for Jordanhill School has private front and rear gardens, and is beautifully presented.

The accommodation comprises: welcoming reception hall, beautiful lounge with large storage cupboard off and gas feature fire place, double bedroom with excellent wardrobe storage, contemporary large galley style kitchen with backdoor to the private rear garden, and a very stylish family bathroom.