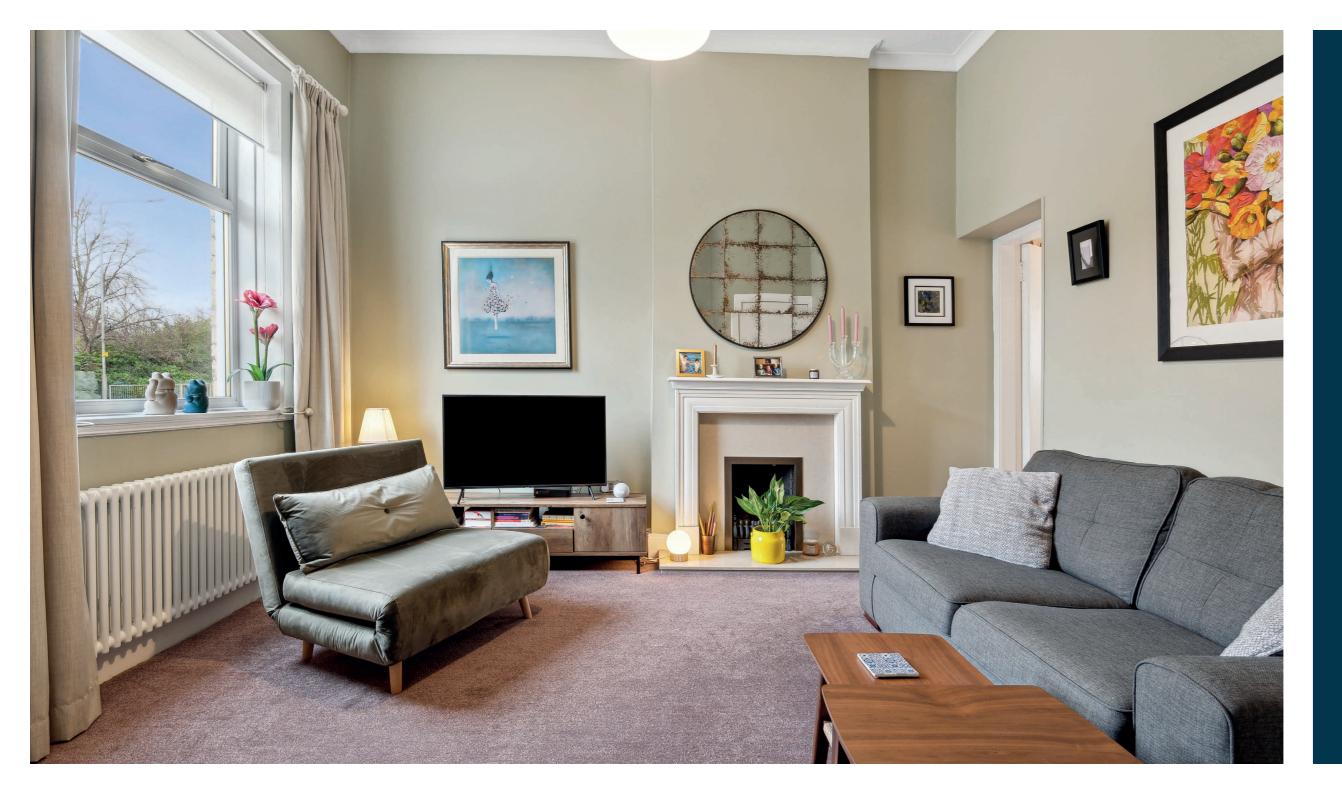

The accommodation comprises: welcoming reception hall, beautiful lounge with large storage cupboard off and gas feature fire place, double bedroom with excellent wardrobe storage, contemporary large galley style kitchen with backdoor to the private rear garden, and a very stylish family bathroom.