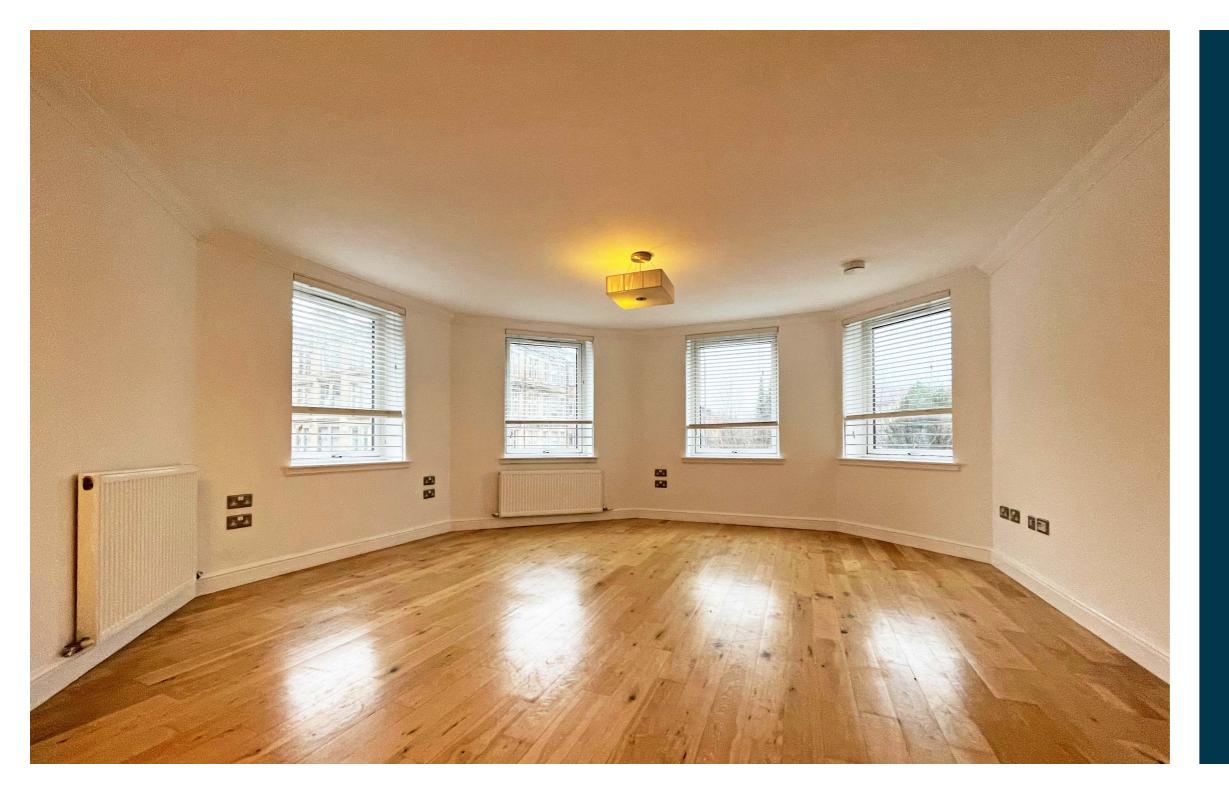

## 1/1, 80 OBAN DRIVE NORTH KELVINSIDE

www.corumproperty.co.uk

- 2 | BEDROOMS
- 2 | BATHROOMS
- 1 | PUBLIC ROOM

1/1 80 Oban Drive is a wonderful, two bedroom first floor flat, situated within a modern development. Entrance to the building is via a secure entry system leading to a wellkept communal hallway with lift access to all levels. The internal accommodation comprises; entrance vestibule, large L -shaped reception hallway with storage cupboard off, and a fantastic open plan oriel bay window lounge and kitchen with ample space for entertaining. There are two good sized double bedrooms, both have built in wardrobes and the master further enhanced by an ensuite shower room. Finally, a stylish, modern bathroom with shower over bath completes the accommodation on offer.