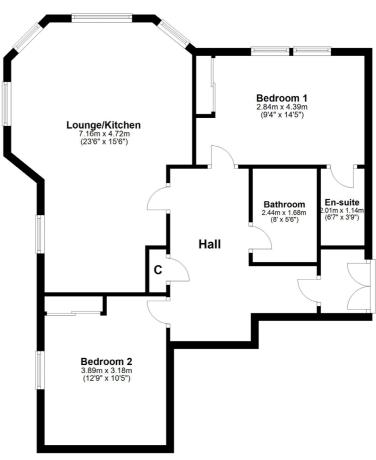

## 1/1, 80 OBAN DRIVE NORTH KELVINSIDE

www.corumproperty.co.uk

- 2 | BEDROOMS
- 2 | BATHROOMS
- 1 | PUBLIC ROOM

1/1 80 Oban Drive is a wonderful, two bedroom first floor flat, situated within a modern development. Entrance to the building is via a secure entry system leading to a wellkept communal hallway with lift access to all levels. The internal accommodation comprises; entrance vestibule, large L -shaped reception hallway with storage cupboard off, and a fantastic open plan oriel bay window lounge and kitchen with ample space for entertaining. There are two good sized double bedrooms, both have built in wardrobes and the master further enhanced by an ensuite shower room. Finally, a stylish, modern bathroom with shower over bath completes the accommodation on offer.

## First Floor

\* All measurements and distances are approximate Floorplans are for illustration purposes and may not be to scale.