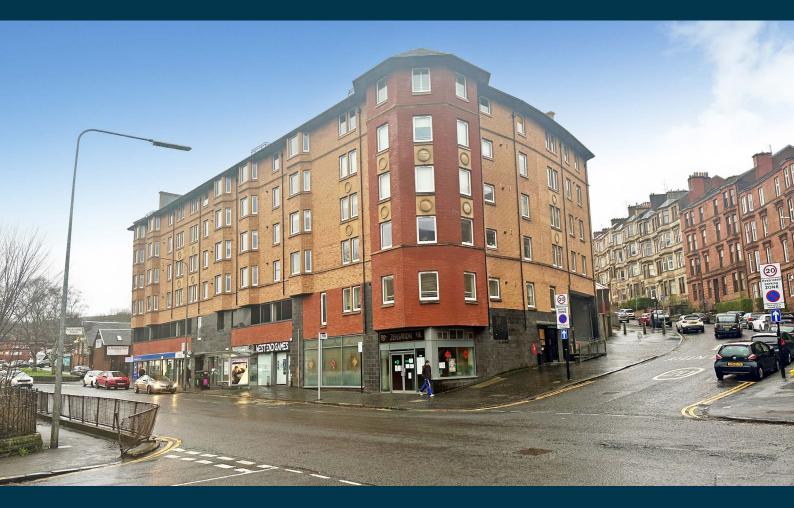

## 1/1, 80 OBAN DRIVE NORTH KELVINSIDE

www.corumproperty.co.uk

- 2 | BEDROOMS
- 2 | BATHROOMS
- 1 | PUBLIC ROOM

1/1 80 Oban Drive is a wonderful, two bedroom first floor flat, situated within a modern development. Entrance to the building is via a secure entry system leading to a wellkept communal hallway with lift access to all levels. The internal accommodation comprises; entrance vestibule, large L -shaped reception hallway with storage cupboard off, and a fantastic open plan oriel bay window lounge and kitchen with ample space for entertaining. There are two good sized double bedrooms, both have built in wardrobes and the master further enhanced by an ensuite shower room. Finally, a stylish, modern bathroom with shower over bath completes the accommodation on offer.