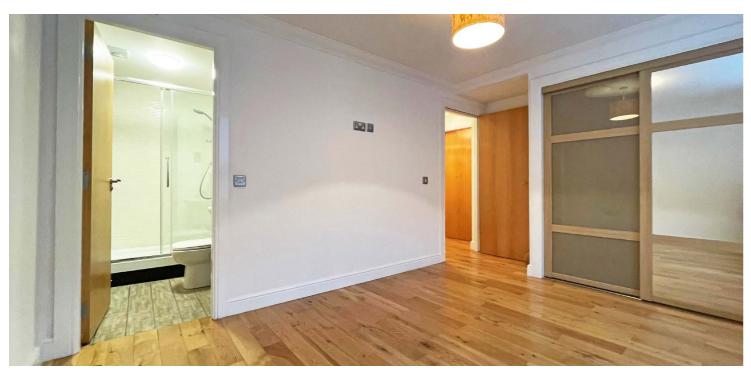

## 1/1, 80 OBAN DRIVE NORTH KELVINSIDE

www.corumproperty.co.uk

- 2 | BEDROOMS
- 2 | BATHROOMS
- 1 | PUBLIC ROOM

1/1 80 Oban Drive is a wonderful, two bedroom first floor flat, situated within a modern development. Entrance to the building is via a secure entry system leading to a wellkept communal hallway with lift access to all levels. The internal accommodation comprises; entrance vestibule, large L -shaped reception hallway with storage cupboard off, and a fantastic open plan oriel bay window lounge and kitchen with ample space for entertaining. There are two good sized double bedrooms, both have built in wardrobes and the master further enhanced by an ensuite shower room. Finally, a stylish, modern bathroom with shower over bath completes the accommodation on offer.