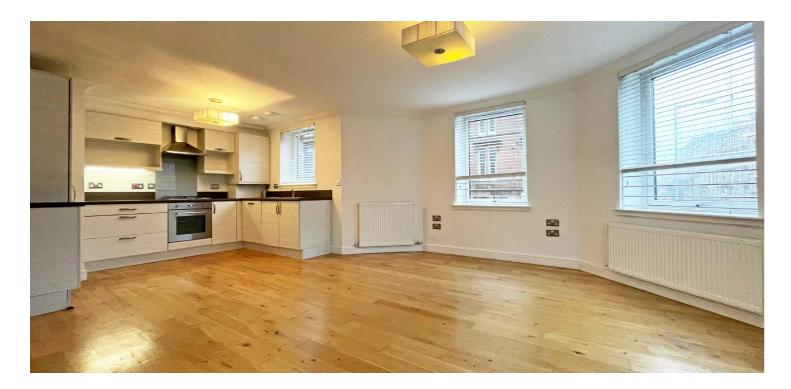

## 1/1, 80 OBAN DRIVE NORTH KELVINSIDE

www.corumproperty.co.uk

- 2 | BEDROOMS
- 2 | BATHROOMS
- 1 | PUBLIC ROOM

1/1 80 Oban Drive is a wonderful, two bedroom first floor flat, situated within a modern development. Entrance to the building is via a secure entry system leading to a wellkept communal hallway with lift access to all levels. The internal accommodation comprises; entrance vestibule, large L -shaped reception hallway with storage cupboard off, and a fantastic open plan oriel bay window lounge and kitchen with ample space for entertaining. There are two good sized double bedrooms, both have built in wardrobes and the master further enhanced by an ensuite shower room. Finally, a stylish, modern bathroom with shower over bath completes the accommodation on offer.