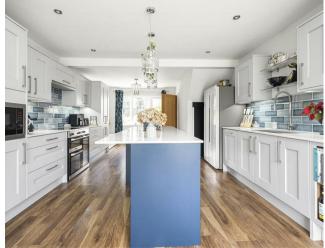

This tastefully presented semi-detached home, combines the charm and character of a 1930's dwelling with a range of 'mod-con's and social spaces. The standout feature of the property is the family kitchen, with bi-folding doors opening to the patio terrace ensuring nice summer evenings can be enjoyed from both spaces. Additionally, the ground floor features a spacious sitting room with a log burner, for the cosy winter evenings.