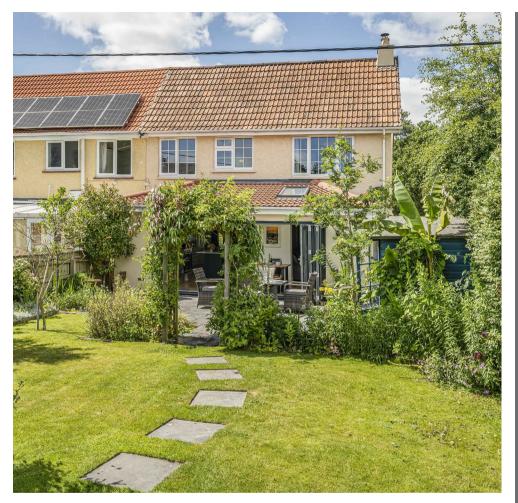

This tastefully presented semi-detached home, combines the charm and character of a 1930's dwelling with a range of 'mod-con's and social spaces. The standout feature of the property is the family kitchen, with bi-folding doors opening to the patio terrace ensuring nice summer evenings can be enjoyed from both spaces. Additionally, the ground floor features a spacious sitting room with a log burner, for the cosy winter evenings.

On the first floor are three bedrooms, two of which are double in size, which are serviced by a family bathroom accessed from the landing. To add to the properties practicality there is plentiful off-road parking to the front, combined with a garage, while to the rear the level garden, with two patio terraces, serviced by a level lawn, workshop and garden store.