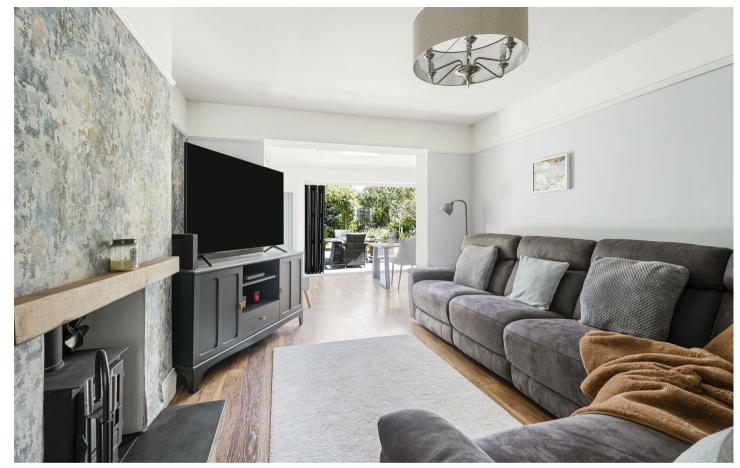

This tastefully presented semi-detached home, combines the charm and character of a 1930's dwelling with a range of 'mod-con's and social spaces. The standout feature of the property is the family kitchen, with bi-folding doors opening to the patio terrace ensuring nice summer evenings can be enjoyed from both spaces. Additionally, the ground floor features a spacious sitting room with a log burner, for the cosy winter evenings.