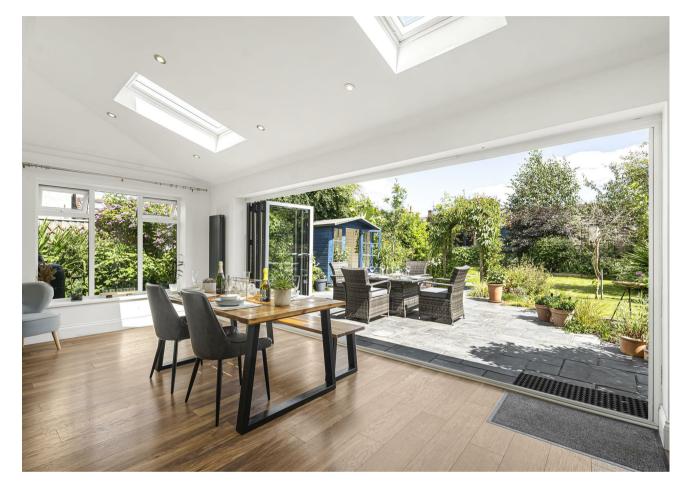

This tastefully presented semi-detached home, combines the charm and character of a 1930's dwelling with a range of 'mod-con's and social spaces. The standout feature of the property is the family kitchen, with bi-folding doors opening to the patio terrace ensuring nice summer evenings can be enjoyed from both spaces. Additionally, the ground floor features a spacious sitting room with a log burner, for the cosy winter evenings.

On the first floor are three bedrooms, two of which are double in size, which are serviced by a family bathroom accessed from the landing. To add to the properties practicality there is plentiful off-road parking to the front, combined with a garage, while to the rear the level garden, with two patio terraces, serviced by a level lawn, workshop and garden store.