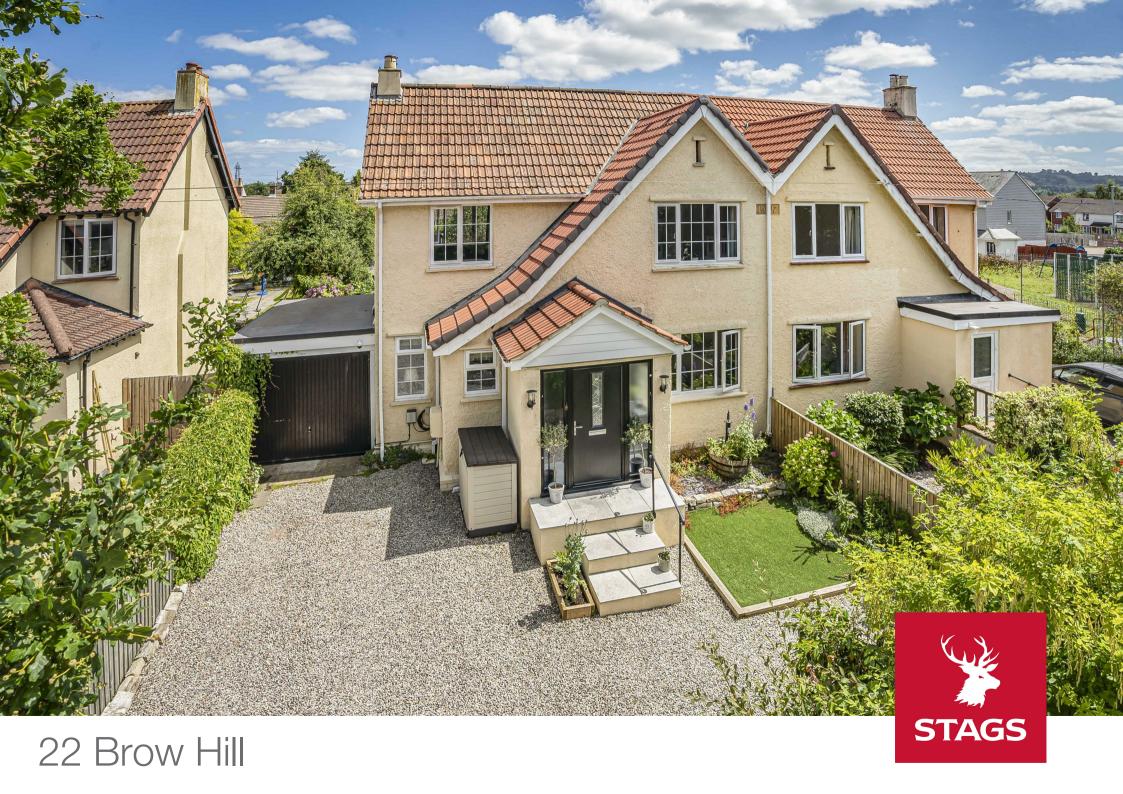

## 22 Brow Hill

Heathfield, Newton Abbot, Devon, TQ12 6SW A38 (Drumbridges): 1 mile, Newton Abbot (train station): 5 miles, Exeter: 15 miles.

## A tastefully presented home, close to village amenities and easy access to major transport links.

Well presented throughout1304sqft of accommodation

• Delightful level rear garden

Freehold

- Semi-detached home
- Social family kitchen
- Off-road parking & garage
- Council tax band: C

## Guide Price £420,000

The property is situated in the heart of the village of Heathfield; sat along the northern side of the A38 corridor, the village features a range of amenities including a primary school and local shop. The nearby Moorland town of Bovey Tracey offers a wider range of facilities including schooling, local shops, a supermarket and sporting/leisure facilities including a swimming pool, cricket club and tennis club. The A38 dual carriageway, linking Exeter and Plymouth to the M5 motorway is 1 mile away from the property and is a mainline railway station to London Paddington at Newton Abbot.

This tastefully presented semi-detached home, combines the charm and character of a 1930's dwelling with a range of 'mod-con's and social spaces. The standout feature of the property is the family kitchen, with bi-folding doors opening to the patio terrace ensuring nice summer evenings can be enjoyed from both spaces. Additionally, the ground floor features a spacious sitting room with a log burner, for the cosy winter evenings.