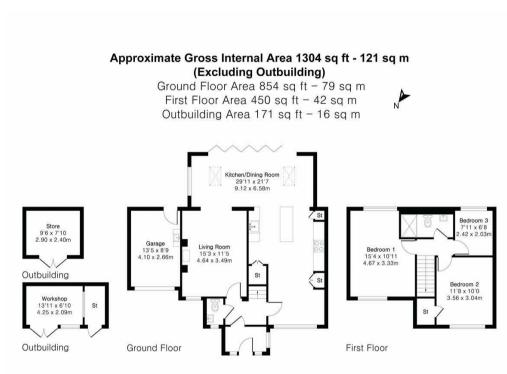

On the first floor are three bedrooms, two of which are double in size, which are serviced by a family bathroom accessed from the landing. To add to the properties practicality there is plentiful off-road parking to the front, combined with a garage, while to the rear the level garden, with two patio terraces, serviced by a level lawn, workshop and garden store.

The Granary, Coronation Road, Totnes, Devon, TQ9 5GN

totnes@stags.co.uk

01803 865454

PINK PLAN

Floor plan produced in accordance with RICS Property Measurement 2nd Edition. Although Pink Plan Ltd ensures the highest level of accuracy, measurements of doors, windows and rooms are approximate and no responsibility is taken for error, omission or misstatement. These plans are for prepresentation purposes only and no quarantee is given on the total aguese foctage of the property within this plan. The figure icon is for initial guidance only and should not be relied on as a basis of valuation.