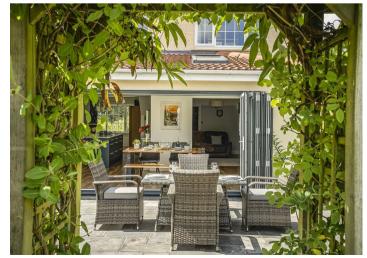

This tastefully presented semi-detached home, combines the charm and character of a 1930's dwelling with a range of 'mod-con's and social spaces. The standout feature of the property is the family kitchen, with bi-folding doors opening to the patio terrace ensuring nice summer evenings can be enjoyed from both spaces. Additionally, the ground floor features a spacious sitting room with a log burner, for the cosy winter evenings.

On the first floor are three bedrooms, two of which are double in size, which are serviced by a family bathroom accessed from the landing. To add to the properties practicality there is plentiful off-road parking to the front, combined with a garage, while to the rear the level garden, with two patio terraces, serviced by a level lawn, workshop and garden store.