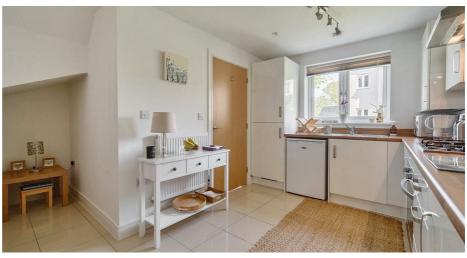

## ACCOMMODATION

The property is entered via a front door into a welcoming hallway, with access to a cloakroom/WC. On this lower ground floor level, the kitchen/diner is fitted with a range of contemporary wall and base units, space for appliances, and room for a dining table and chairs. The flooring is finished with stylish Porcelanosa tiles, offering both practicality and a modern feel. Stairs rise to the upper ground floor, where the sitting room is filled with natural light and features French doors opening directly onto the rear garden, creating a seamless connection between indoor and outdoor spaces.