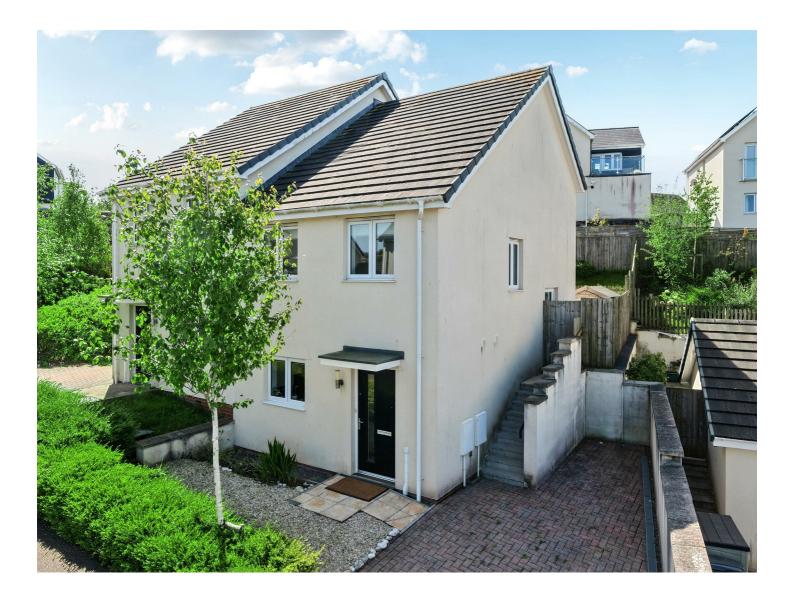

#### DESCRIPTION

Nestled in the desirable Camomile Lawn development and built by Linden Homes in 2019, 9 Home Reach Avenue is a modern two-bedroom semi-detached home offering bright, well-planned accommodation with a rear garden, offstreet parking, and attractive views. Offered with no onward chain, the property presents an ideal opportunity for first-time buyers, downsizers, or investors.

## OUTSIDE

To the side of the property is a brickpaved parking area for parking, with stairs rising to a timber gate leading to the rear garden. The garden is mainly laid to lawn with a patio area and is fully enclosed by timber fencing, creating a safe and sunny space ideal for relaxing or entertaining.