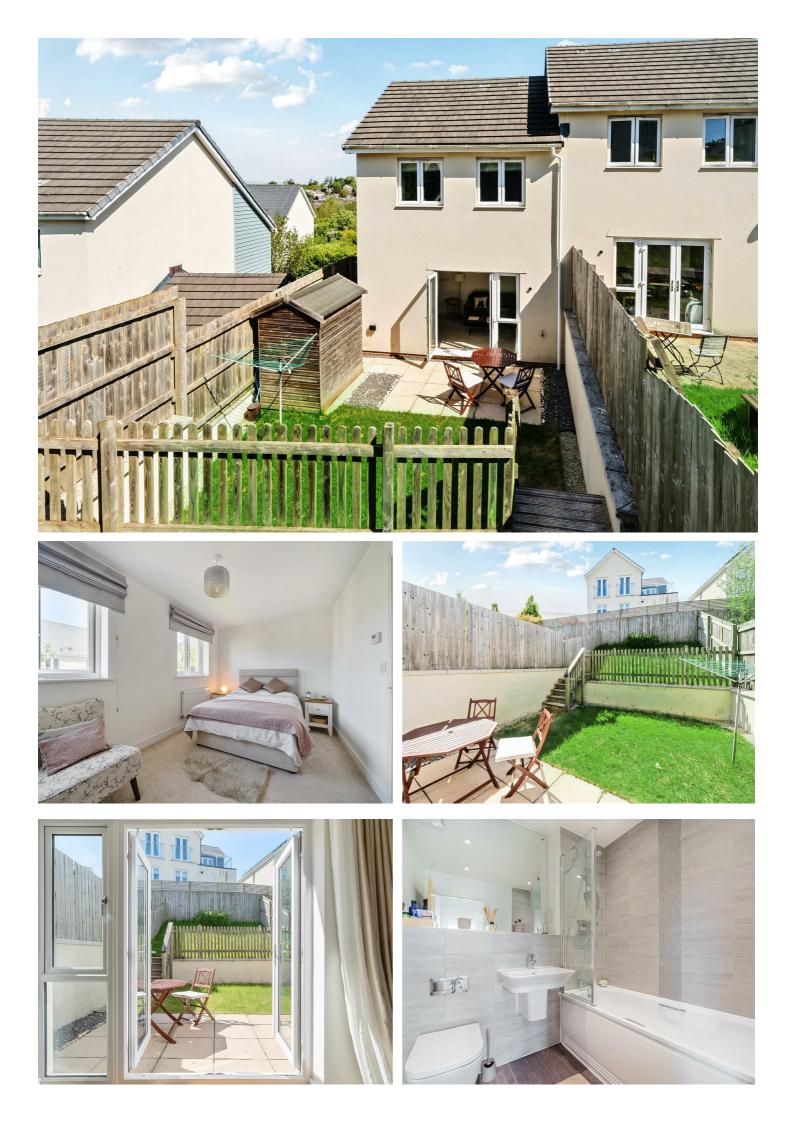

The split-level layout continues upstairs. On the lower first floor is Bedroom 1, a generous double room enjoying views over the rear garden. From the landing, stairs lead up to the upper first floor, where the bathroom is well-appointed with a bath and shower over, wash basin, and WC. Beyond this is Bedroom 2, which enjoys an elevated outlook across Totnes towards the surrounding countryside.

## OUTSIDE

To the side of the property is a brickpaved parking area for parking, with stairs rising to a timber gate leading to the rear garden. The garden is mainly laid to lawn with a patio area and is fully enclosed by timber fencing, creating a safe and sunny space ideal for relaxing or entertaining.