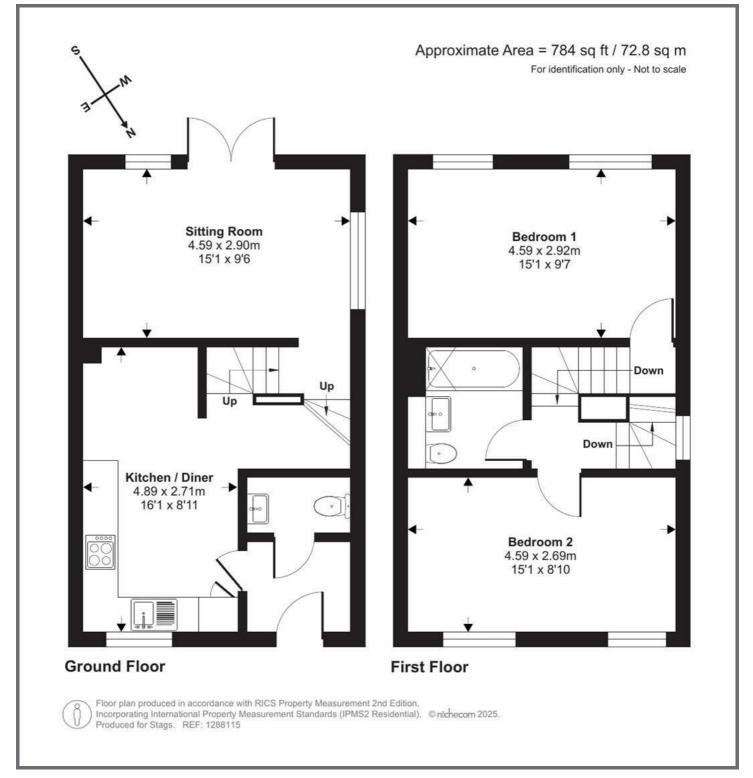

## ACCOMMODATION

The property is entered via a front door into a welcoming hallway, with access to a cloakroom/WC. On this lower ground floor level, the kitchen/diner is fitted with a range of contemporary wall and base units, space for appliances, and room for a dining table and chairs. The flooring is finished with stylish Porcelanosa tiles, offering both practicality and a modern feel. Stairs rise to the upper ground floor, where the sitting room is filled with natural light and features French doors opening directly onto the rear garden, creating a seamless connection between indoor and outdoor spaces.

The split-level layout continues upstairs. On the lower first floor is Bedroom 1, a generous double room enjoying views over the rear garden. From the landing, stairs lead up to the upper first floor, where the bathroom is well-appointed with a bath and shower over, wash basin, and WC. Beyond this is Bedroom 2, which enjoys an elevated outlook across Totnes towards the surrounding countryside.

## OUTSIDE

To the side of the property is a brickpaved parking area for parking, with stairs rising to a timber gate leading to the rear garden. The garden is mainly laid to lawn with a patio area and is fully enclosed by timber fencing, creating a safe and sunny space ideal for relaxing or entertaining.