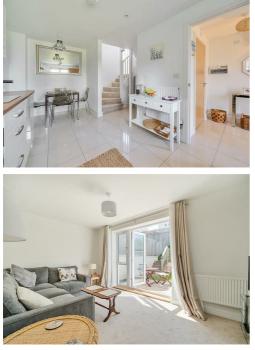

## ACCOMMODATION

The property is entered via a front door into a welcoming hallway, with access to a cloakroom/WC. On this lower ground floor level, the kitchen/diner is fitted with a range of contemporary wall and base units, space for appliances, and room for a dining table and chairs. The flooring is finished with stylish Porcelanosa tiles, offering both practicality and a modern feel. Stairs rise to the upper ground floor, where the sitting room is filled with natural light and features French doors opening directly onto the rear garden, creating a seamless connection between indoor and outdoor spaces.