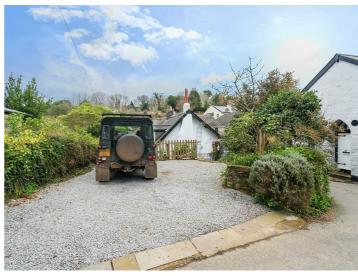

#### **OUTSIDE**

A south-facing orientation bathes the newly built decking area in sunlight amidst beautiful rock wall gardens, creating the perfect backdrop for al fresco dining, morning coffees, or simply relaxing outdoors.

Off-street parking for at least two vehicles with EV charging ensures convenience and peace of mind.