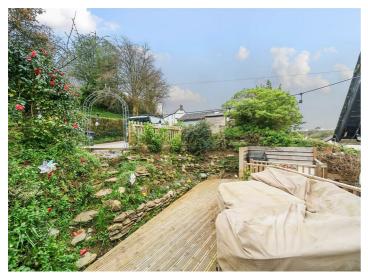

#### **OUTSIDE**

A south-facing orientation bathes the newly built decking area in sunlight amidst beautiful rock wall gardens, creating the perfect backdrop for al fresco dining, morning coffees, or simply relaxing outdoors.

Off-street parking for at least two vehicles with EV charging ensures convenience and peace of mind.