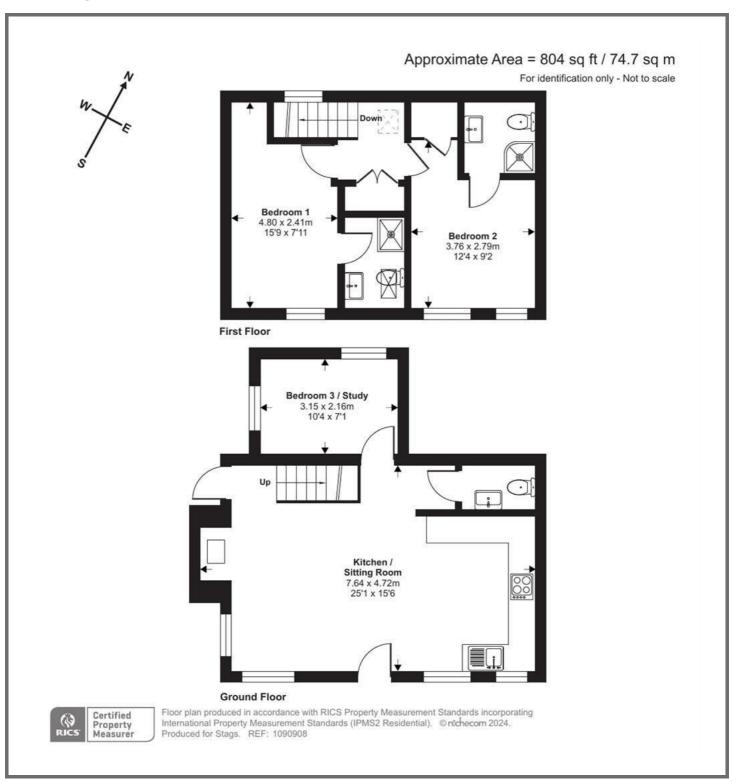

#### **ACCOMMODATION**

Enter Dove Cottage, where modern living meets classic charm. The ground floor features an open-plan kitchen, dining and sitting room, complemented by a convenient cloakroom. The feature fireplace with wood burning stove offers

a wonderful focal point in the room. A versatile downstairs bedroom or study offers flexibility to adapt to your lifestyle requirements, whether it be a tranquil retreat for relaxation or a productive workspace.

Ascend the staircase to the first floor, where two good-sized double bedrooms await. Each bedroom boasts its own en-suite shower room, offering privacy and comfort in equal measure.