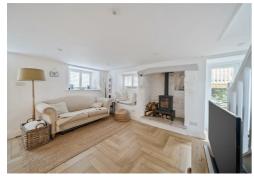

#### **ACCOMMODATION**

Enter Dove Cottage, where modern living meets classic charm. The ground floor features an open-plan kitchen, dining and sitting room, complemented by a convenient cloakroom. The feature fireplace with wood burning stove offers

a wonderful focal point in the room. A versatile downstairs bedroom or study offers flexibility to adapt to your lifestyle requirements, whether it be a tranquil retreat for relaxation or a productive workspace.