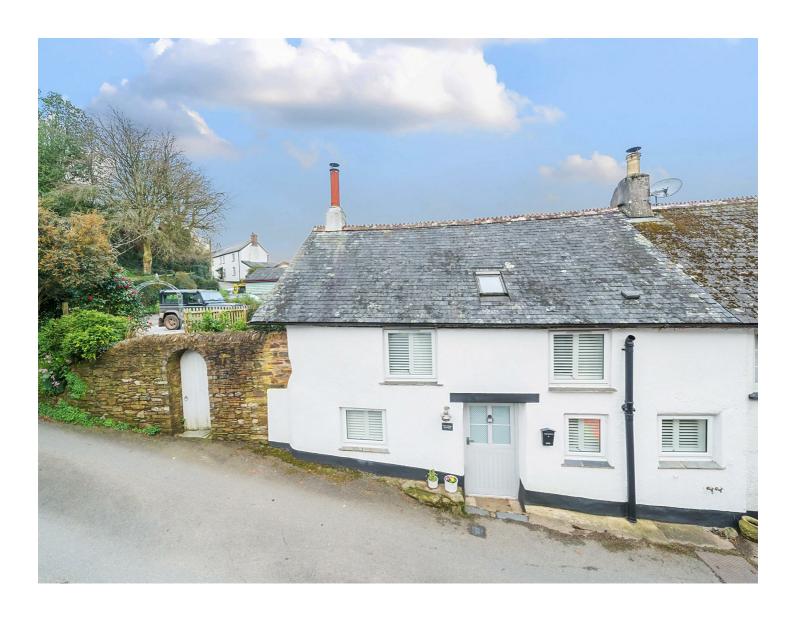

Dove Cottage

Dittisham 2.7 miles; Totnes: 5 miles, Dartmouth: 7 miles, Blackpool Sands: 8 miles

# Charming end of terrace cottage, immaculately refurbished with south-facing garden and offstreet parking

- Charming end of terrace cottage
- Immaculate condition throughout
- Open plan ground floor
- Ground floor bedroom / study
- Two bedrooms with en-suites
- South-facing low maintenance garden
- Off-street parking with EV charging
- Nearby beautiful walks & access to River Dart
- Freehold
- Council tax band B

### SITUATION

The property is situated within the South Hams Village of Cornworthy close to the River Dart. Cornworthy occupies almost the entire length of two opposing valleys, there are fabulous walks around the village along the banks of Bow Creek and the River Dart and due to the village's secluded position a strong sense of community prevails.

#### **OUTSIDE**

A south-facing orientation bathes the newly built decking area in sunlight amidst beautiful rock wall gardens, creating the perfect backdrop for al fresco dining, morning coffees, or simply relaxing outdoors.

Off-street parking for at least two vehicles with EV charging ensures convenience and peace of mind.