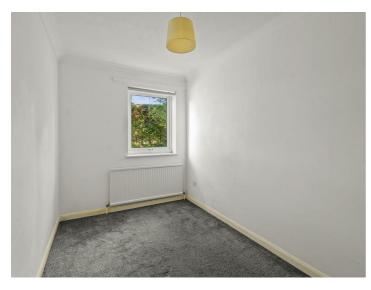

# **BEDROOM 1**

Built-in wardrobes. Coved ceiling, single radiator and uPVC double window at the side.

#### **BEDROOM 2**

Single radiator, coved ceiling and uPVC double glazed window with an outlook over the gardens.