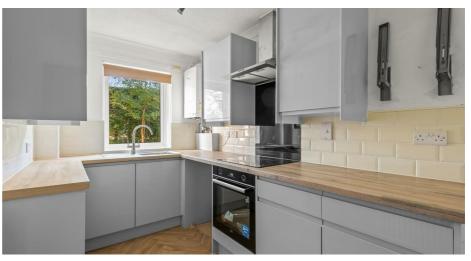

# **KITCHEN**

Cooker provided. Wall mounted gas fired combination boiler. Partly tiled walls. uPVC double glazed window affording a view over the gardens