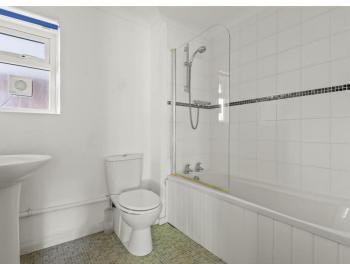

## **BATHROOM**

Fitted with a white suite comprising panelled bath having a mains fed shower over, glass shower screen and fully tiled surround. Pedestal basin having

contemporary mixer tap and close coupled dual flush wc. Ladder style radiator, coved ceiling and obscure glazed window.