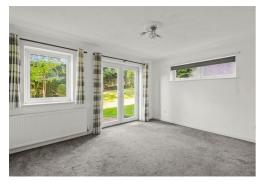

#### LOUNGE/DINING ROOM

Two radiators. uPVC double glazed windows to side and rear, the latter enjoying an outlook over the gardens. uPVC double glazed french doors lead out to and also overlook the communal garden.