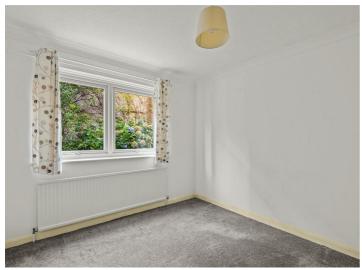

# **BEDROOM 1**

Built-in wardrobes. Coved ceiling, single radiator and uPVC double window at the side.

#### **BEDROOM 2**

Single radiator, coved ceiling and uPVC double glazed window with an outlook over the gardens.