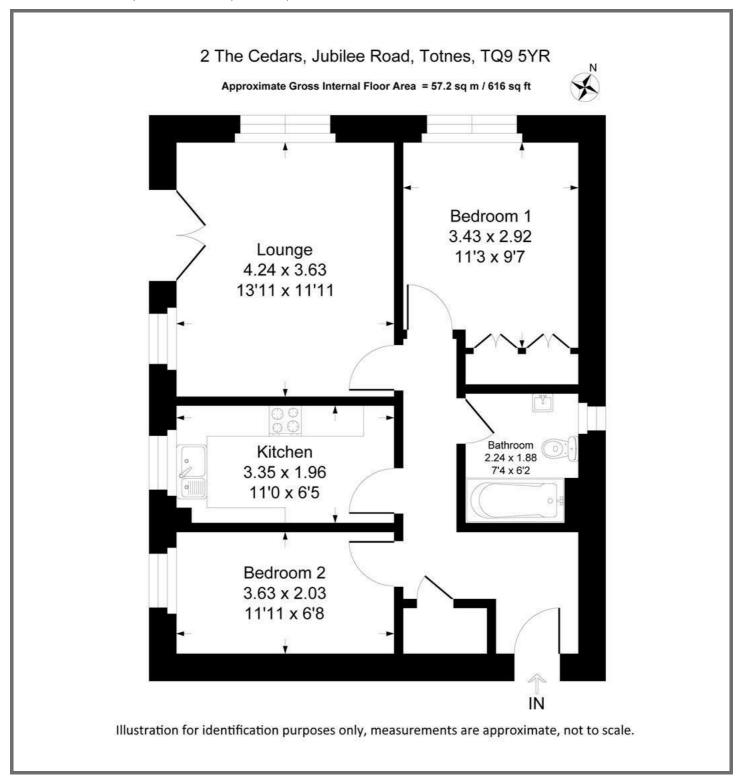

#### LOUNGE/DINING ROOM

Two radiators. uPVC double glazed windows to side and rear, the latter enjoying an outlook over the gardens. uPVC double glazed french doors lead out to and also overlook the communal garden.

# **KITCHEN**

Cooker provided. Wall mounted gas fired combination boiler. Partly tiled walls. uPVC double glazed window affording a view over the gardens

# **BEDROOM 1**

Built-in wardrobes. Coved ceiling, single radiator and uPVC double window at the side.

#### **BEDROOM 2**

Single radiator, coved ceiling and uPVC double glazed window with an outlook over the gardens.

## **BATHROOM**

Fitted with a white suite comprising panelled bath having a mains fed shower over, glass shower screen and fully tiled surround. Pedestal basin having

contemporary mixer tap and close coupled dual flush wc. Ladder style radiator, coved ceiling and obscure glazed window.