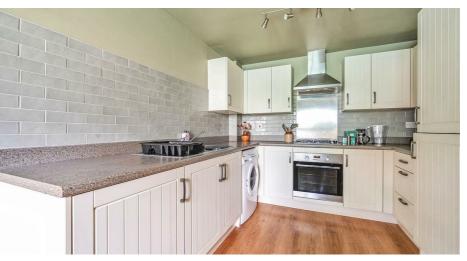

#### **ACCOMMODATION**

The ground floor features a well-equipped kitchen/dining room with modern appliances, a convenient downstairs WC, and a spacious storage cupboard. The first-floor sitting room boasts lovely wooden floors and French doors leading to the sun deck and garden. On the second floor, the master bedroom includes an ensuite bathroom, and a second bedroom offers flexibility for use as a home office. The top floor houses a third double bedroom and a family bathroom.