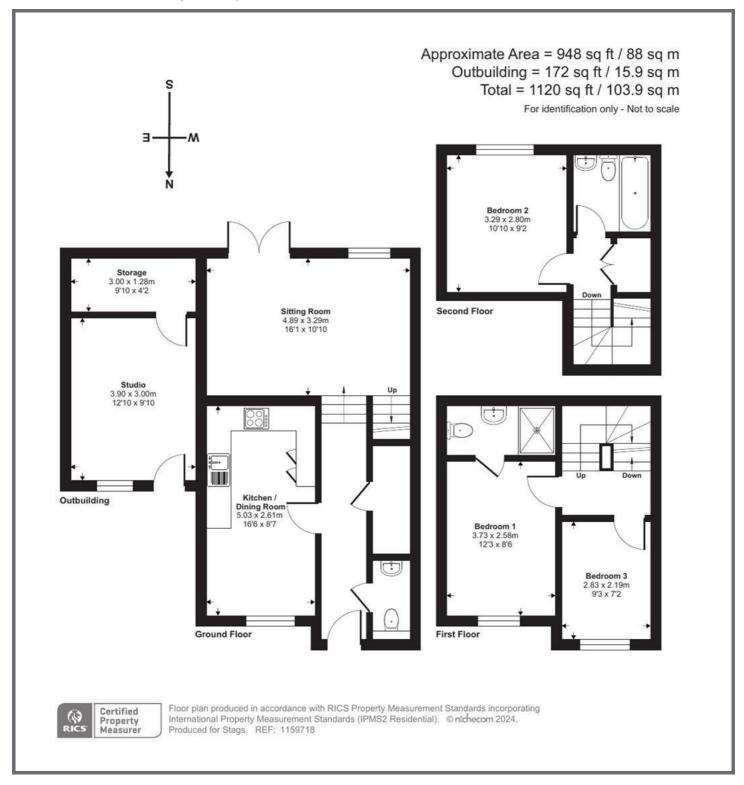

#### **ACCOMMODATION**

The ground floor features a well-equipped kitchen/dining room with modern appliances, a convenient downstairs WC, and a spacious storage cupboard. The first-floor sitting room boasts lovely wooden floors and French doors leading to the sun deck and garden. On the second floor, the master bedroom includes an ensuite bathroom, and a second bedroom offers flexibility for use as a home office. The top floor houses a third double bedroom and a family bathroom.

# **OUTSIDE**

The property includes a driveway for parking and a beautifully landscaped rear garden with a large paved seating area, perfect for al fresco dining. The garden is easily accessible from the sitting room and features steps leading up to a sloping lawned area with lovely views across Totnes. The converted garage/studio adds valuable extra space, ideal for various uses.