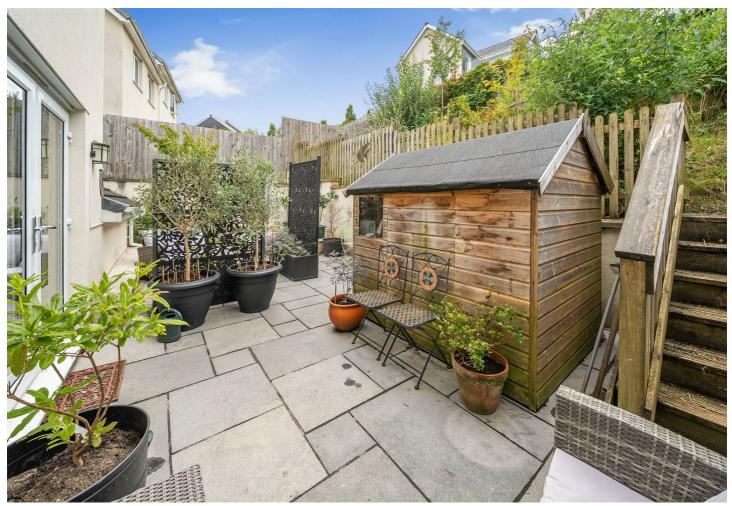

# **OUTSIDE**

The property includes a driveway for parking and a beautifully landscaped rear garden with a large paved seating area, perfect for al fresco dining. The garden is easily accessible from the sitting room and features steps leading up to a sloping lawned area with lovely views across Totnes. The converted garage/studio adds valuable extra space, ideal for various uses.