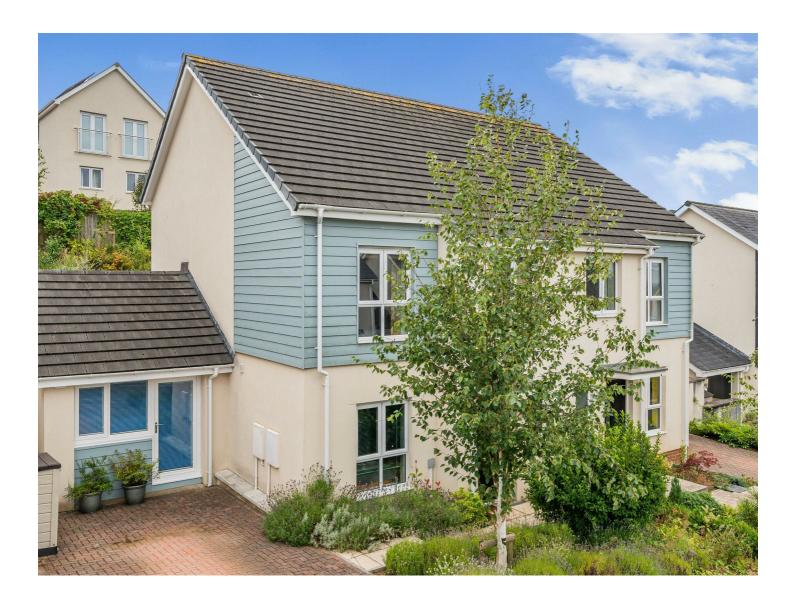

### DESCRIPTION

Nestled in the desirable Camomile Lawn development, this modern semi-detached home offers the perfect blend of comfort and convenience. Built in 2015 by Linden Homes, this property is ideally located on the edge of Totnes, providing easy access to the town centre and the serene River Dart.

# **OUTSIDE**

The property includes a driveway for parking and a beautifully landscaped rear garden with a large paved seating area, perfect for al fresco dining. The garden is easily accessible from the sitting room and features steps leading up to a sloping lawned area with lovely views across Totnes. The converted garage/studio adds valuable extra space, ideal for various uses.