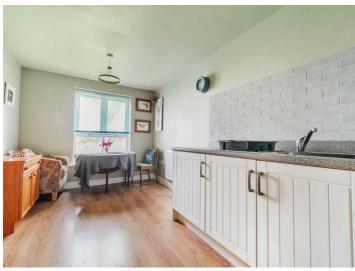

#### **ACCOMMODATION**

The ground floor features a well-equipped kitchen/dining room with modern appliances, a convenient downstairs WC, and a spacious storage cupboard. The first-floor sitting room boasts lovely wooden floors and French doors leading to the sun deck and garden. On the second floor, the master bedroom includes an ensuite bathroom, and a second bedroom offers flexibility for use as a home office. The top floor houses a third double bedroom and a family bathroom.