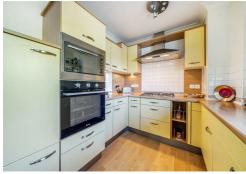

# **DESCRIPTION**

This delightful two-bedroom apartment on the first floor of Bridge Terrace offers an excellent blend of modern comfort and convenience. The spacious reception room features large windows with Juliet balconies, providing ample natural light and lovely views. The wellequipped kitchen is designed for functionality and style, making it perfect for both everyday living and entertaining. The two bedrooms are generously sized, with the master bedroom benefiting from an en-suite shower room. This property is perfect for buyers seeking a comfortable, low-maintenance home in a prime location.

adjacent to the reception room, is thoughtfully designed with modern appliances, ample counter space, and plenty of storage.

The master bedroom, measuring 12'6" x 9'8", includes built-in wardrobe space and an en-suite shower room, providing a private retreat. The second bedroom, slightly larger at 12'6" x 9'2", is equally comfortable and versatile, suitable for guests or use as a home office. A well-appointed family bathroom with contemporary fittings serves the second bedroom and guests.