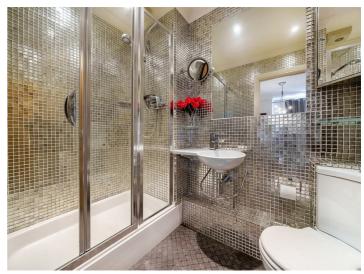

adjacent to the reception room, is thoughtfully designed with modern appliances, ample counter space, and plenty of storage.

The master bedroom, measuring 12'6" x 9'8", includes built-in wardrobe space and an en-suite shower room, providing a private retreat. The second bedroom, slightly larger at 12'6" x 9'2", is equally comfortable and versatile, suitable for guests or use as a home office. A well-appointed family bathroom with contemporary fittings serves the second bedroom and guests.