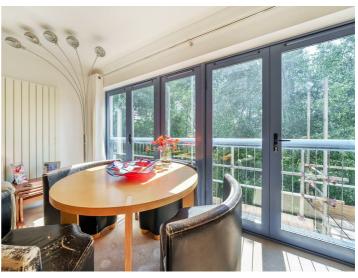

# **DESCRIPTION**

This delightful two-bedroom apartment on the first floor of Bridge Terrace offers an excellent blend of modern comfort and convenience. The spacious reception room features large windows with Juliet balconies, providing ample natural light and lovely views. The wellequipped kitchen is designed for functionality and style, making it perfect for both everyday living and entertaining. The two bedrooms are generously sized, with the master bedroom benefiting from an en-suite shower room. This property is perfect for buyers seeking a comfortable, low-maintenance home in a prime location.

#### **ACCOMMODATION**

Upon entering the apartment, you are greeted by a welcoming hallway that leads to all main rooms. The expansive reception room, measuring approximately 17'3" x 15'8", serves as the heart of the home, featuring ample space for both relaxation and dining, with large windows and patio-style doors that open to Juliet balconies overlooking greenery. The kitchen,