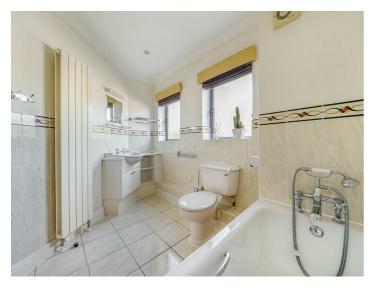

adjacent to the reception room, is thoughtfully designed with modern appliances, ample counter space, and plenty of storage.

The master bedroom, measuring 12'6" x 9'8", includes built-in wardrobe space and an en-suite shower room, providing a private retreat. The second bedroom, slightly larger at 12'6" x 9'2", is equally comfortable and versatile, suitable for guests or use as a home office. A well-appointed family bathroom with contemporary fittings serves the second bedroom and guests.