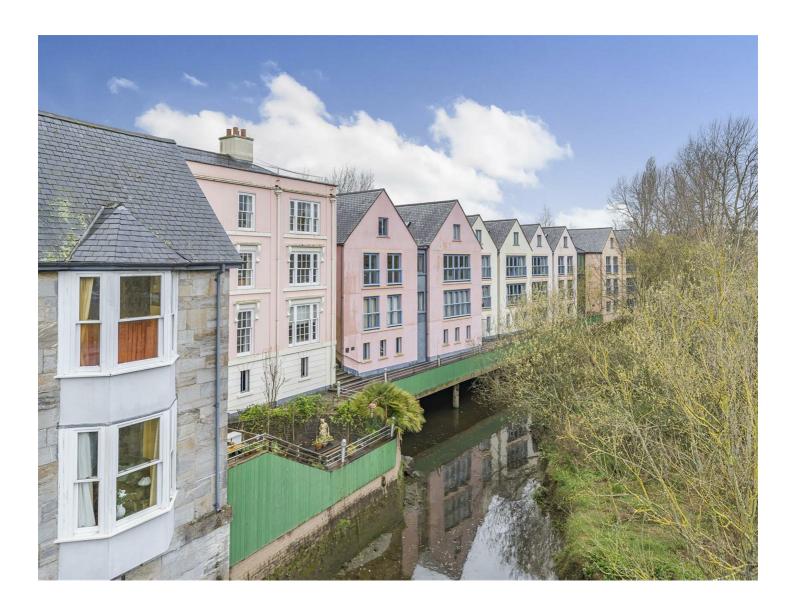

9 Bridge Terrace

Newton Abbot 8 miles; Plymouth 24 miles; Exeter 28 miles

## SITUATION

9 Bridge Terrace is ideally situated in the heart of Totnes, only a stone's throw from the River Dart and the bustling town centre. Totnes is a vibrant Elizabethan market town with a variety of shops, local schools, and recreational facilities including an indoor swimming pool and boating opportunities on the River Dart. The A38 Devon Expressway, approximately 6 miles away, provides quick access to Exeter and Plymouth, while main line rail links to London Paddington are available from Totnes.

#### OUTSIDE

While there is no dedicated garden space, the apartment's prime location means the scenic River Dart and the charming town centre of Totnes, with its many parks and green spaces, are just a short walk away. Secure undercover parking is available, providing convenience and peace of mind for residents. The communal areas of the property are well-maintained, and the apartment benefits from both stairwell and lift access, ensuring ease of entry for all residents.