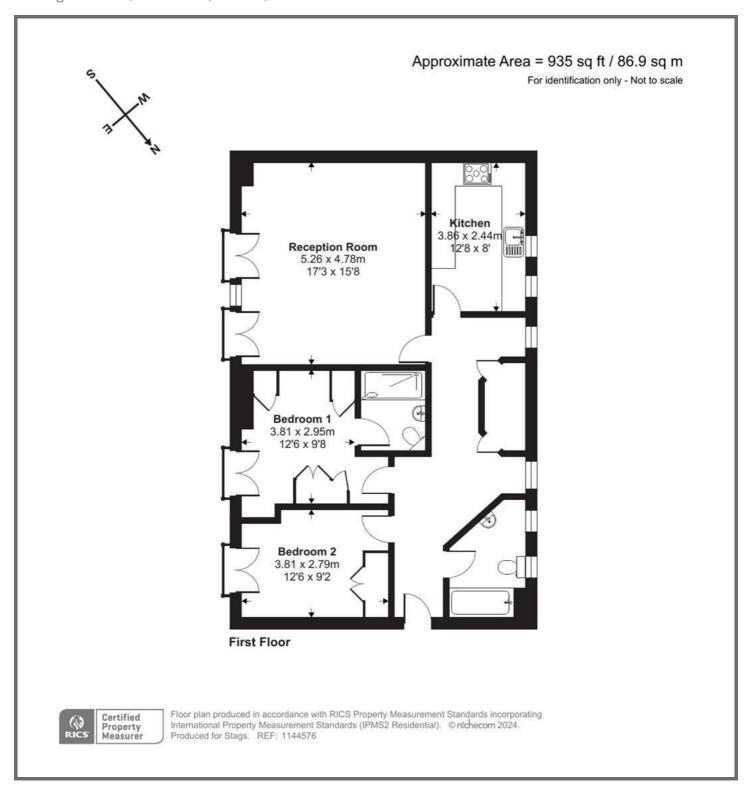

#### **ACCOMMODATION**

Upon entering the apartment, you are greeted by a welcoming hallway that leads to all main rooms. The expansive reception room, measuring approximately 17'3" x 15'8", serves as the heart of the home, featuring ample space for both relaxation and dining, with large windows and patio-style doors that open to Juliet balconies overlooking greenery. The kitchen,

adjacent to the reception room, is thoughtfully designed with modern appliances, ample counter space, and plenty of storage.

The master bedroom, measuring 12'6" x 9'8", includes built-in wardrobe space and an en-suite shower room, providing a private retreat. The second bedroom, slightly larger at 12'6" x 9'2", is equally comfortable and versatile, suitable for guests or use as a home office. A well-appointed family bathroom with contemporary fittings serves the second bedroom and guests.