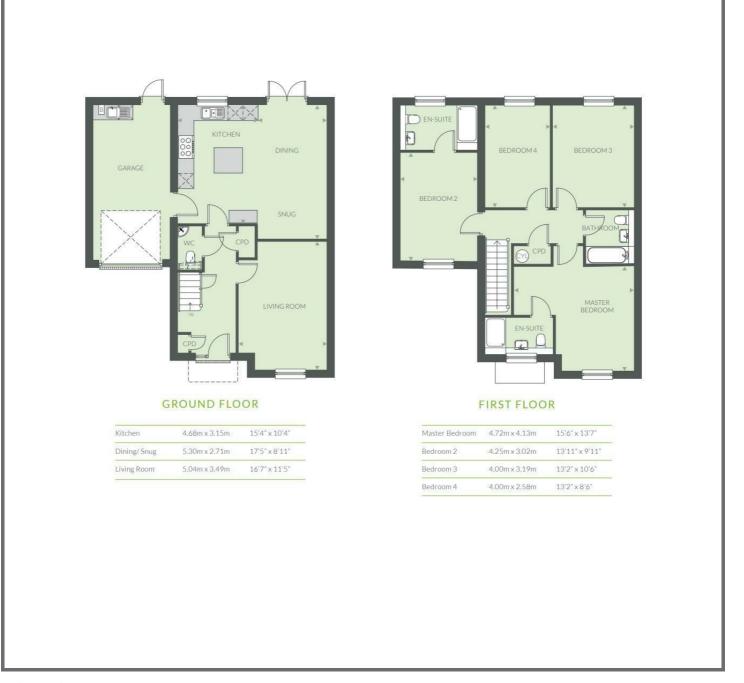

As you step inside, you are greeted by a spacious hallway with downstairs cloakroom leading to the kitchen / dining / snug area, equipped with high-quality laminate worktops, soft-close cupboards and drawers, and 2 stainless-steel ovens, situated above a sperate fridge and freezer. The kitchen also features a large 90cm induction hob and a stylish glass splashback. Adjacent to the kitchen is is a door leading to the garage with utility area to the rear, providing plumbing and electrics for a washing machine with sink over.

The ground floor includes a generous living room with window that lets in ample natural light, creating a warm and inviting atmosphere. The property benefits from LED downlights in the kitchen, bathrooms and en-suites, enhancing the modern aesthetic.

Upstairs, the master bedroom boasts a luxurious en-suite bathroom with a thermostatic valve rain-sense showerhead and full-height tiling around the shower. A further double bedroom has its own en-suite bathroom and the remaining two well-proportioned bedrooms share a contemporary family bathroom featuring a loft shower, glass screen over the bath, and chrome heated towel rails for added comfort. The bathrooms are fitted with Roca white sanitaryware and contemporary chrome fittings, providing a sleek and stylish finish.