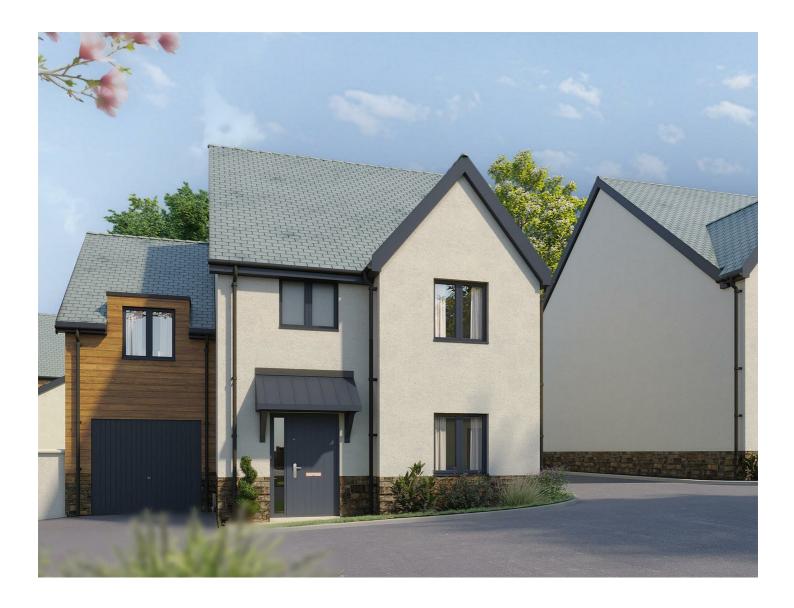

#### DESCRIPTION

1 Sawfield Drive is a beautifully designed 4-bedroom detached house in the charming village of Dartington. This home is perfect for families seeking modern comfort and convenience in a picturesque setting.

As you step inside, you are greeted by a spacious hallway with downstairs cloakroom leading to the kitchen / dining / snug area, equipped with high-quality laminate worktops, soft-close cupboards and drawers, and 2 stainless-steel ovens, situated above a sperate fridge and freezer. The kitchen also features a large 90cm induction hob and a stylish glass splashback. Adjacent to the kitchen is is a door leading to the garage with utility area to the rear, providing plumbing and electrics for a washing machine with sink over.

The ground floor includes a generous living room with window that lets in ample natural light, creating a warm and inviting atmosphere. The property benefits from LED downlights in the kitchen, bathrooms and en-suites, enhancing the modern aesthetic.

Upstairs, the master bedroom boasts a luxurious en-suite bathroom with a thermostatic valve rain-sense showerhead and full-height tiling around the shower. A further double bedroom has its own en-suite bathroom and the remaining two well-proportioned bedrooms share a contemporary family bathroom featuring a loft shower, glass screen over the bath, and chrome heated towel rails for added comfort. The bathrooms are fitted with Roca white sanitaryware and contemporary chrome fittings, providing a sleek and stylish finish.

#### OUTSIDE

The exterior of 1 Sawfield Drive is just as impressive as the interior. The property features a turfed rear garden with an external tap, ideal for outdoor activities and family gatherings. The garden is enclosed by a pretty red bricked wall, providing privacy and security. Additionally, the house includes a single integral garage with power and lighting, and two additional parking spaces on the driveway.