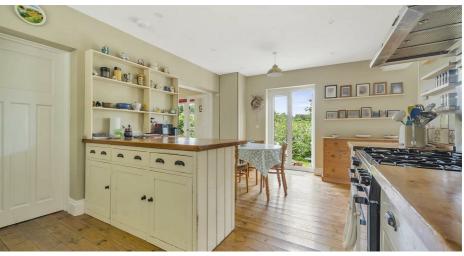

#### ACCOMMODATION

Upon entering the house, you are greeted by a spacious kitchen and dining room, featuring ample countertop space and direct access to the lush garden. The ground floor also offers a stunning double aspect sitting room, characterised by its expansive bay window, wood burner and abundance of natural light. The reception room is a versatile space that could be used for hobbies, dining or potentially an additional bedroom / annexe accommodation with its own separate access. A convenient downstairs shower room and a utility room completes the ground floor.