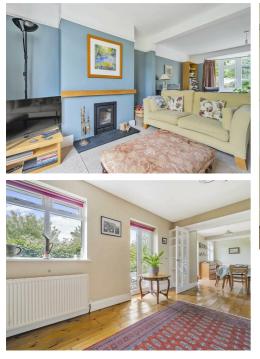

#### ACCOMMODATION

Upon entering the house, you are greeted by a spacious kitchen and dining room, featuring ample countertop space and direct access to the lush garden. The ground floor also offers a stunning double aspect sitting room, characterised by its expansive bay window, wood burner and abundance of natural light. The reception room is a versatile space that could be used for hobbies, dining or potentially an additional bedroom / annexe accommodation with its own separate access. A convenient downstairs shower room and a utility room completes the ground floor.