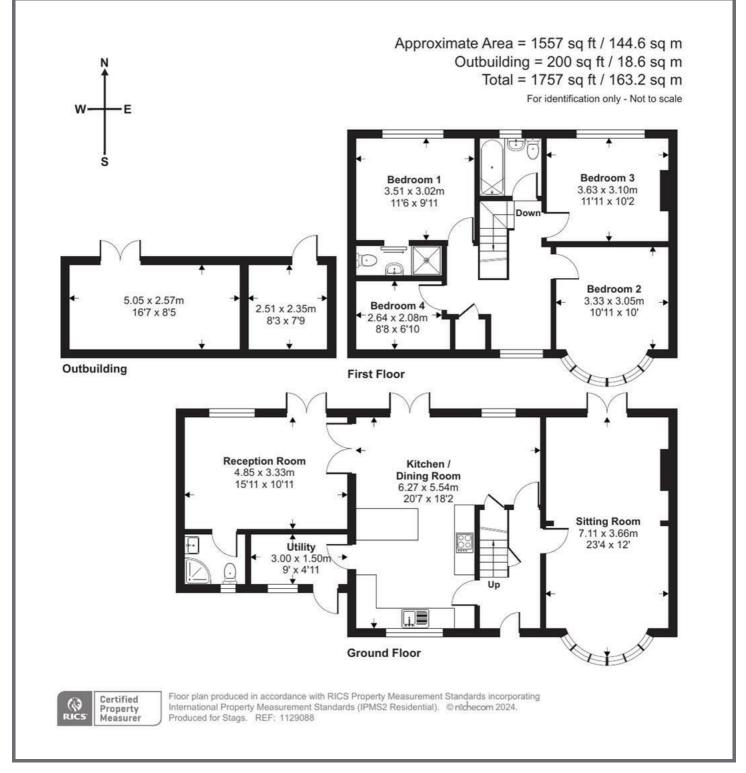

#### DESCRIPTION

28 Follaton is a delightful semi-detached house. This beautifully presented property boasts four bedrooms, two sitting rooms, three newly fitted bathrooms and a generously sized kitchen/dining room. With its picturesque garden, versatile outbuilding, and proximity to local amenities, schools, and transport links, this home is perfect for families and those seeking a tranquil yet convenient lifestyle.

#### ACCOMMODATION

Upon entering the house, you are greeted by a spacious kitchen and dining room, featuring ample countertop space and direct access to the lush garden. The ground floor also offers a stunning double aspect sitting room, characterised by its expansive bay window, wood burner and abundance of natural light. The reception room is a versatile space that could be used for hobbies, dining or potentially an additional bedroom / annexe accommodation with its own separate access. A convenient downstairs shower room and a utility room completes the ground floor.

On the first floor, you will find four wellproportioned bedrooms. The spacious master bedroom with an en-suite bathroom offers lovely rear views. The second and third bedrooms, both spacious and bright, share access to a family bathroom. The fourth bedroom, ideal for use as a guest room or home office, offers additional flexibility.

#### OUTSIDE

The property's exterior is equally impressive, with a beautiful garden that provides an idyllic setting for outdoor relaxation and entertaining. The garden includes a wellsized lawn, mature trees, and shrubs, ensuring privacy and a serene atmosphere.

Additionally, the versatile outbuilding, complete with power, offers potential for use as a workshop, studio, or additional storage space.

The front of the house features a convenient driveway, providing ample offstreet parking for multiple vehicles.