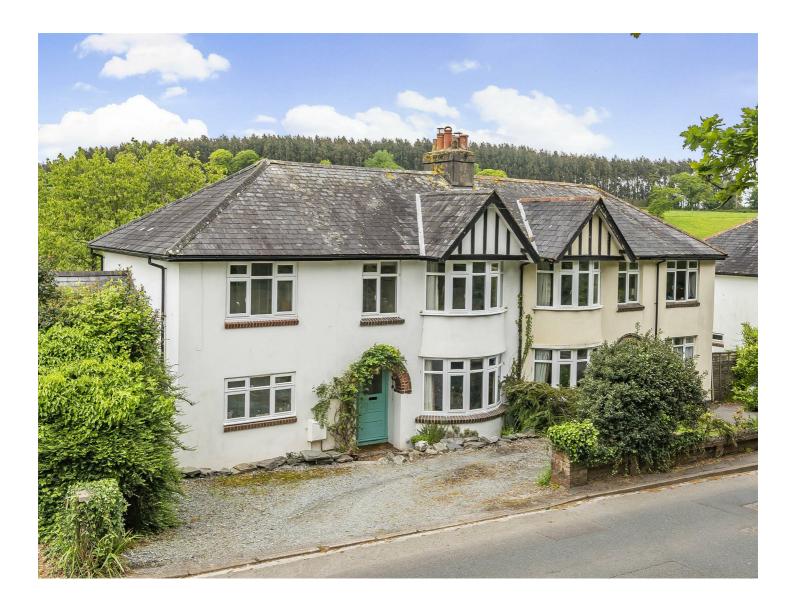

# 28 Follaton

A38: 5 miles, Plymouth: 24 miles, Exeter: 29 miles

#### DESCRIPTION

28 Follaton is a delightful semi-detached house. This beautifully presented property boasts four bedrooms, two sitting rooms, three newly fitted bathrooms and a generously sized kitchen/dining room. With its picturesque garden, versatile outbuilding, and proximity to local amenities, schools, and transport links, this home is perfect for families and those seeking a tranquil yet convenient lifestyle.