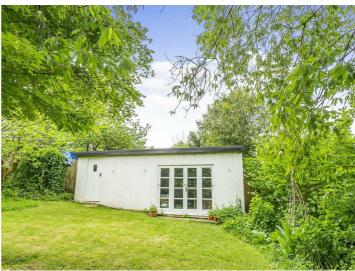

Additionally, the versatile outbuilding, complete with power, offers potential for use as a workshop, studio, or additional storage space.

The front of the house features a convenient driveway, providing ample offstreet parking for multiple vehicles.