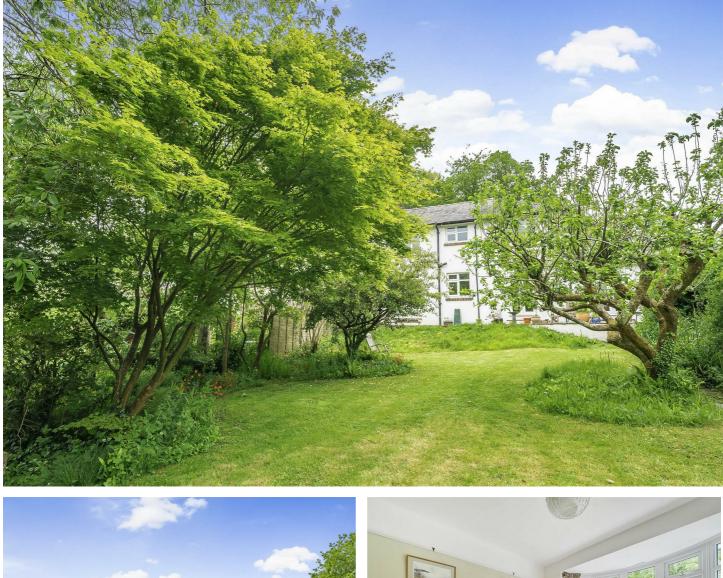

#### OUTSIDE

The property's exterior is equally impressive, with a beautiful garden that provides an idyllic setting for outdoor relaxation and entertaining. The garden includes a wellsized lawn, mature trees, and shrubs, ensuring privacy and a serene atmosphere.

Additionally, the versatile outbuilding, complete with power, offers potential for use as a workshop, studio, or additional storage space.

The front of the house features a convenient driveway, providing ample offstreet parking for multiple vehicles.