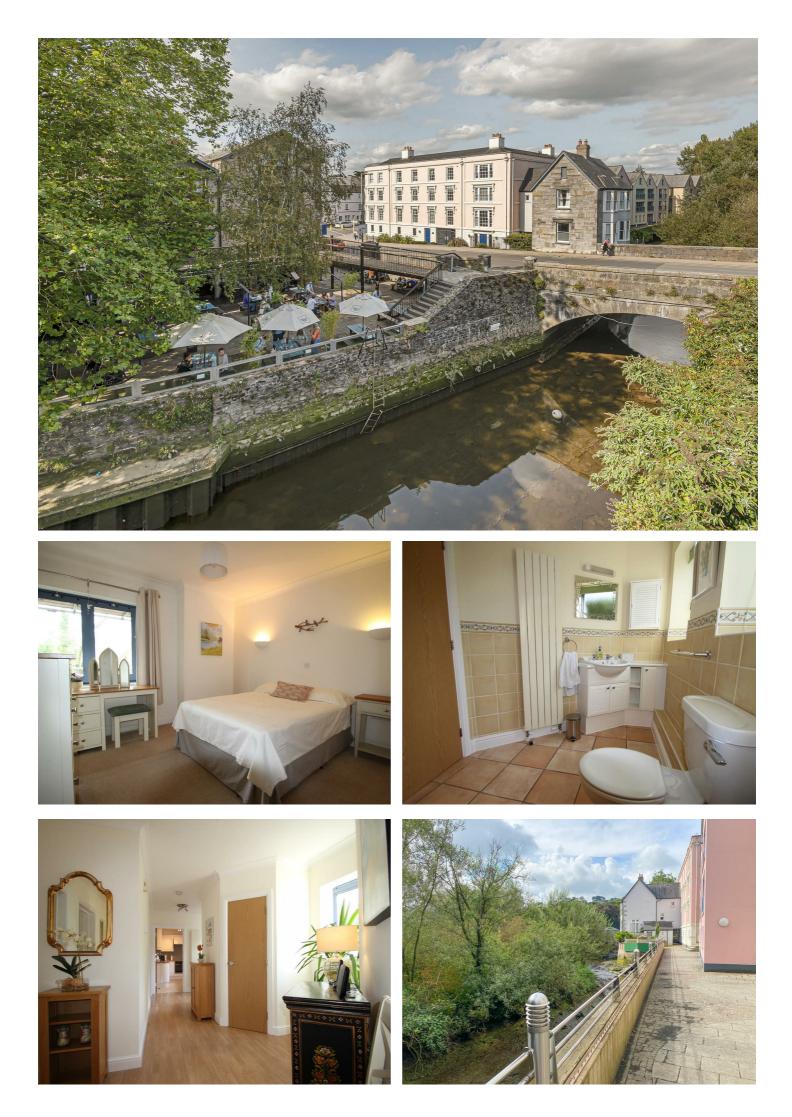

# ACCOMMODATION

Private entrance door to hallway with good ceiling height and ample natural light, giving a good feeling of space. Doors lead off from the main entrance hall. To the right is the family bathroom with two inland facing windows, bath with shower over, WC and vanity wash basin. Double bedroom with built in wardrobe cupboards and views across the river and Totnes Old Bridge. Master bedroom is ensuite with good size shower cubicle and built in storage unit, views across the river. Continuing down the hallway are two further inland facing windows affording much light. There is also a good size boiler cupboard with ample additional space for airing clothes etc. Re-fitted kitchen with built in ceramic hob, oven, fridge, freezer, dishwasher, and under-unit lighting. Space and plumbing for a washing machine and drier (existing appliances available by negotiation ). Two inland facing windows providing much light. Good size sitting/dining room with doors opening to the shared but quiet terrace walkway overlooking the river. This is an extremely light and airy room which has two sets of terrace doors and a window.

### OUTSIDE

Apartment 1 has a designated single car park space through the remote control electrically operated gates.