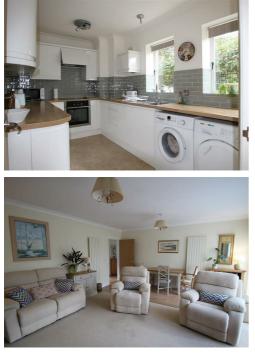

# ACCOMMODATION

Private entrance door to hallway with good ceiling height and ample natural light, giving a good feeling of space. Doors lead off from the main entrance hall. To the right is the family bathroom with two inland facing windows, bath with shower over, WC and vanity wash basin. Double bedroom with built in wardrobe cupboards and views across the river and Totnes Old Bridge. Master bedroom is ensuite with good size shower cubicle and built in storage unit, views across the river. Continuing down the hallway are two further inland facing windows affording much light. There is also a good size boiler cupboard with ample additional space for airing clothes etc. Re-fitted kitchen with built in ceramic hob, oven, fridge, freezer, dishwasher, and under-unit lighting. Space and plumbing for a washing machine and drier (existing appliances available by negotiation ). Two inland facing windows providing much light. Good size sitting/dining room with doors opening to the shared but quiet terrace walkway overlooking the river. This is an extremely light and airy room which has two sets of terrace doors and a window.