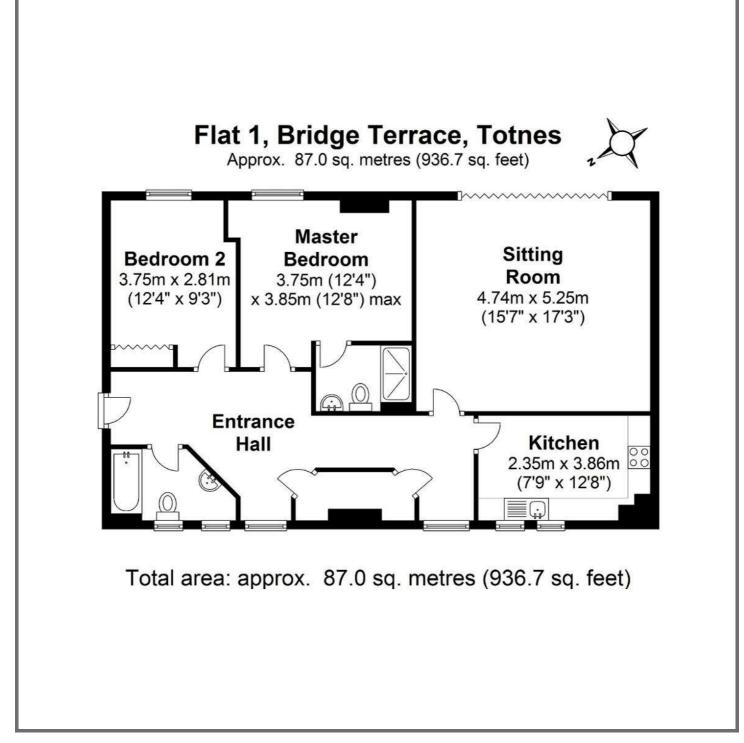

# ACCOMMODATION

Private entrance door to hallway with good ceiling height and ample natural light, giving a good feeling of space. Doors lead off from the main entrance hall. To the right is the family bathroom with two inland facing windows, bath with shower over, WC and vanity wash basin. Double bedroom with built in wardrobe cupboards and views across the river and Totnes Old Bridge. Master bedroom is ensuite with good size shower cubicle and built in storage unit, views across the river. Continuing down the hallway are two further inland facing windows affording much light. There is also a good size boiler cupboard with ample additional space for airing clothes etc. Re-fitted kitchen with built in ceramic hob, oven, fridge, freezer, dishwasher, and under-unit lighting. Space and plumbing for a washing machine and drier (existing appliances available by negotiation ). Two inland facing windows providing much light. Good size sitting/dining room with doors opening to the shared but quiet terrace walkway overlooking the river. This is an extremely light and airy room which has two sets of terrace doors and a window.