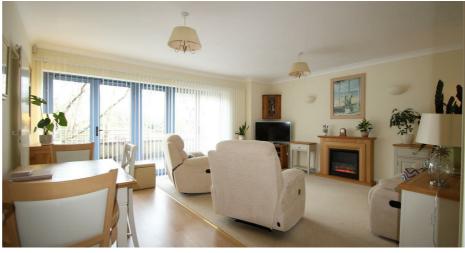

# ACCOMMODATION

Private entrance door to hallway with good ceiling height and ample natural light, giving a good feeling of space. Doors lead off from the main entrance hall. To the right is the family bathroom with two inland facing windows, bath with shower over, WC and vanity wash basin. Double bedroom with built in wardrobe cupboards and views across the river and Totnes Old Bridge. Master bedroom is ensuite with good size shower cubicle and built in storage unit, views across the river. Continuing down the hallway are two further inland facing windows affording much light. There is also a good size boiler cupboard with ample additional space for airing clothes etc. Re-fitted kitchen with built in ceramic hob, oven, fridge, freezer, dishwasher, and under-unit lighting. Space and plumbing for a washing machine and drier (existing appliances available by negotiation ). Two inland facing windows providing much light. Good size sitting/dining room with doors opening to the shared but quiet terrace walkway overlooking the river. This is an extremely light and airy room which has two sets of terrace doors and a window.