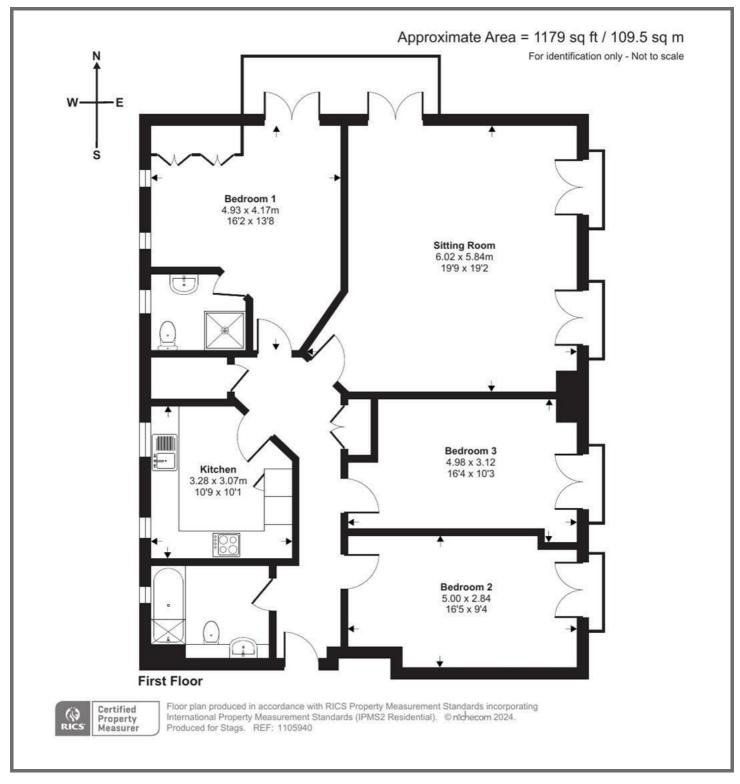

The accommodation comprises 3 double bedrooms, the master having built in wardrobe space, en-suite and doors out to a balcony enjoying the river views. There is a family bathroom, well-equipped modern kitchen and good-sized sitting/dining room also having access to the balcony with further Juliet balconies.