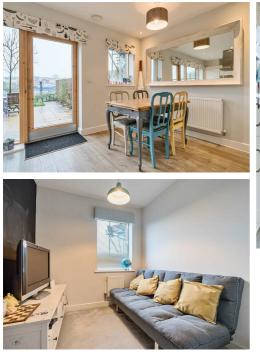

### ACCOMMODATION

Step through the recessed front door into a spacious entrance hall, leading to an integral garage and a convenient downstairs cloakroom. The kitchen, illuminated by natural light pouring through floor-to-ceiling windows, features modern fittings and access to the paved terrace, perfect for indooroutdoor living.