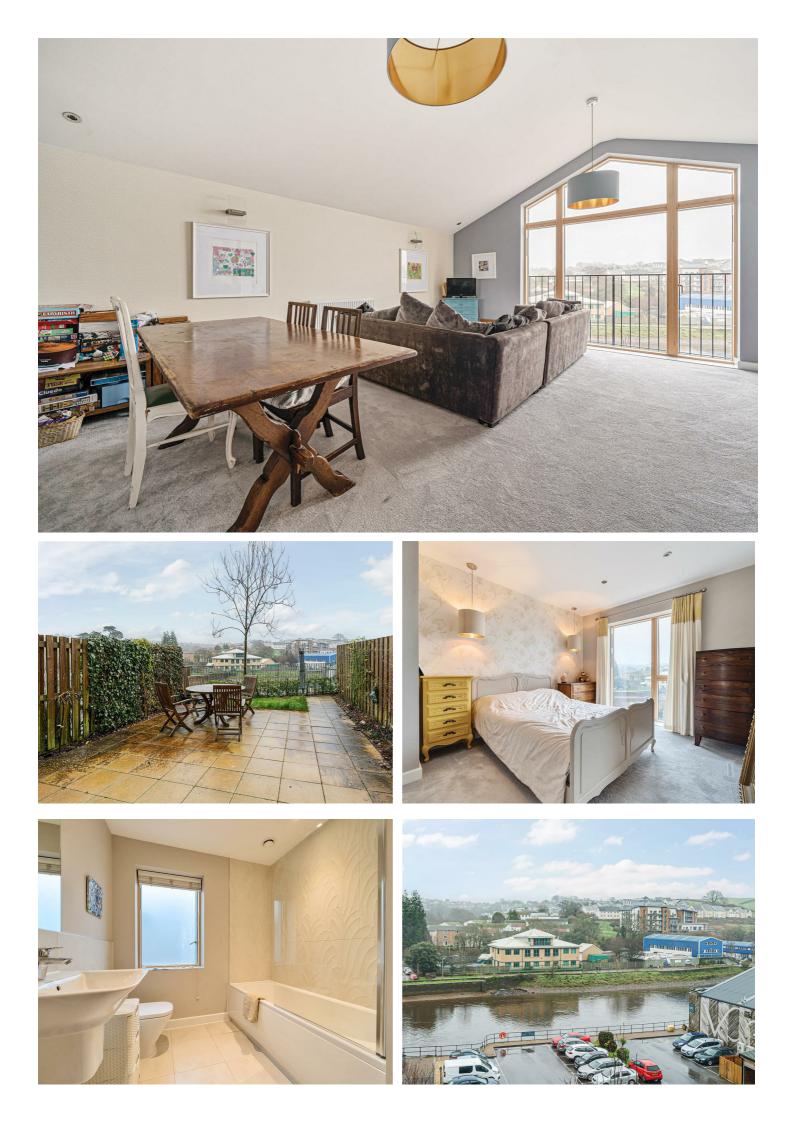

Ascending to the first floor, there are three bedrooms, including a master suite with river views, en-suite shower room, and built-in wardrobes. The second floor unveils a sizable bedroom, cloakroom, and a lofty reception room with vaulted ceilings and floor-to-ceiling windows offering further panoramic river and countryside views.

## OUTSIDE

The rear low-maintenance paved terrace, is an idyllic setting for gatherings and alfresco dining. At the garden's edge, open railings maximise unobstructed views of the River Dart, enhancing the property's allure and providing a tranquil retreat.