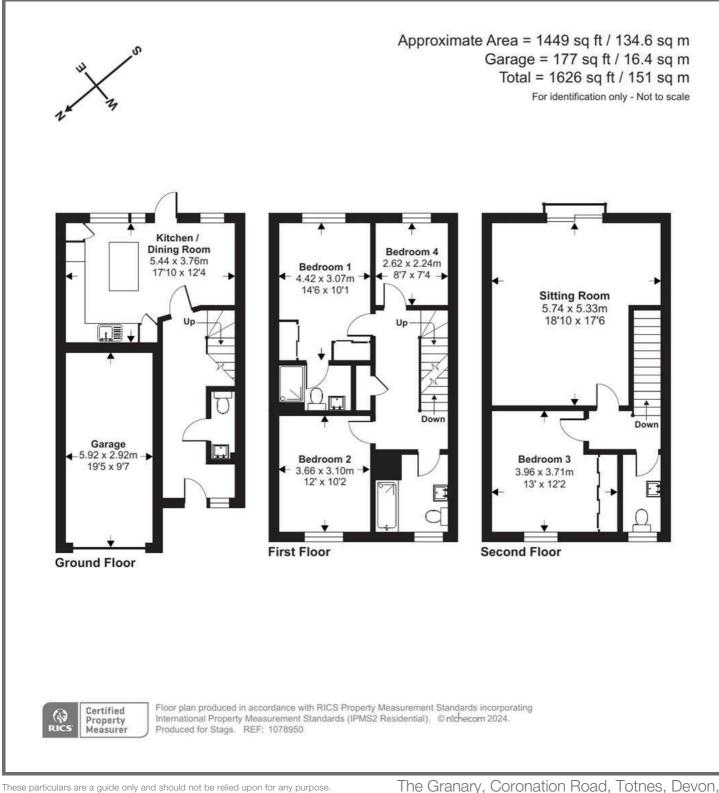

## DESCRIPTION

5 Baltic Way is a meticulously crafted residence, built in 2018, nestled within a sought-after riverside development near Totnes Town centre. This 4-bedroom, 2-bathroom home boasts a wellappointed kitchen, a serene terrace overlooking the river, and a top-floor lounge offering breath-taking River Dart views.

### ACCOMMODATION

Step through the recessed front door into a spacious entrance hall, leading to an integral garage and a convenient downstairs cloakroom. The kitchen, illuminated by natural light pouring through floor-to-ceiling windows, features modern fittings and access to the paved terrace, perfect for indooroutdoor living.

Ascending to the first floor, there are three bedrooms, including a master suite with river views, en-suite shower room, and built-in wardrobes. The second floor unveils a sizable bedroom, cloakroom, and a lofty reception room with vaulted ceilings and floor-to-ceiling windows offering further panoramic river and countryside views.