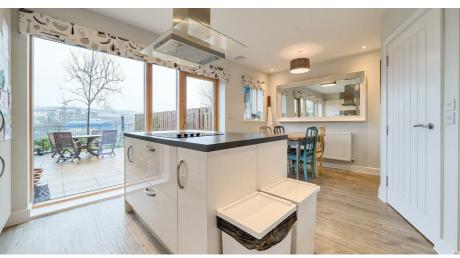

### ACCOMMODATION

Step through the recessed front door into a spacious entrance hall, leading to an integral garage and a convenient downstairs cloakroom. The kitchen, illuminated by natural light pouring through floor-to-ceiling windows, features modern fittings and access to the paved terrace, perfect for indooroutdoor living.