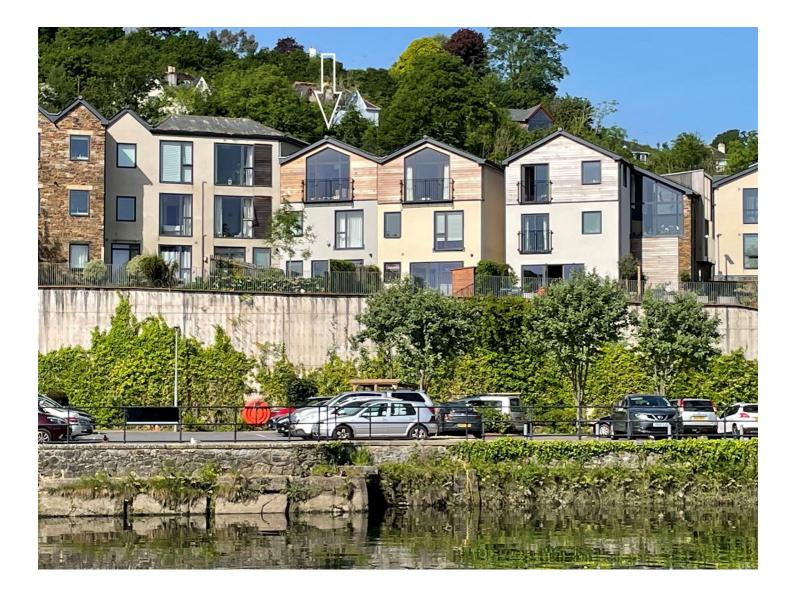

## DESCRIPTION

5 Baltic Way is a meticulously crafted residence, built in 2018, nestled within a sought-after riverside development near Totnes Town centre. This 4-bedroom, 2-bathroom home boasts a wellappointed kitchen, a serene terrace overlooking the river, and a top-floor lounge offering breath-taking River Dart views.

### DIRECTIONS

From the Stags Totnes office, proceed along Coronation Road to the roundabout and straight over onto The Plains. Continue on this road, keeping the river to your left. On reaching the Steam Packet Inn, take the next right into the Baltic Wharf Development and you will find the property a short distance along on the left-hand side.