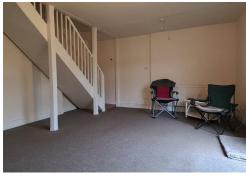

## **ACCOMMODATION**

The property is accessed via a shared entrance with one other property from the road. The ground floor offers a traditional layout. To the rear of the first floor is a light and spacious south facing sitting room with an attractive ornate fireplace forming the centre point of the room while double doors open to the courtyard garden. The kitchen is situated to the front of the property with a range of wall and base units with space for

appliances and an outlook across the front of the property, plus space for a dining table.

On the first floor there are two double bedrooms, with the master bedroom situated to the rear with a large window allowing for a wonderful outlook across the town towards the surrounding countryside. The master bedroom enjoys an en-suite shower room comprising a shower, wash basin and WC.