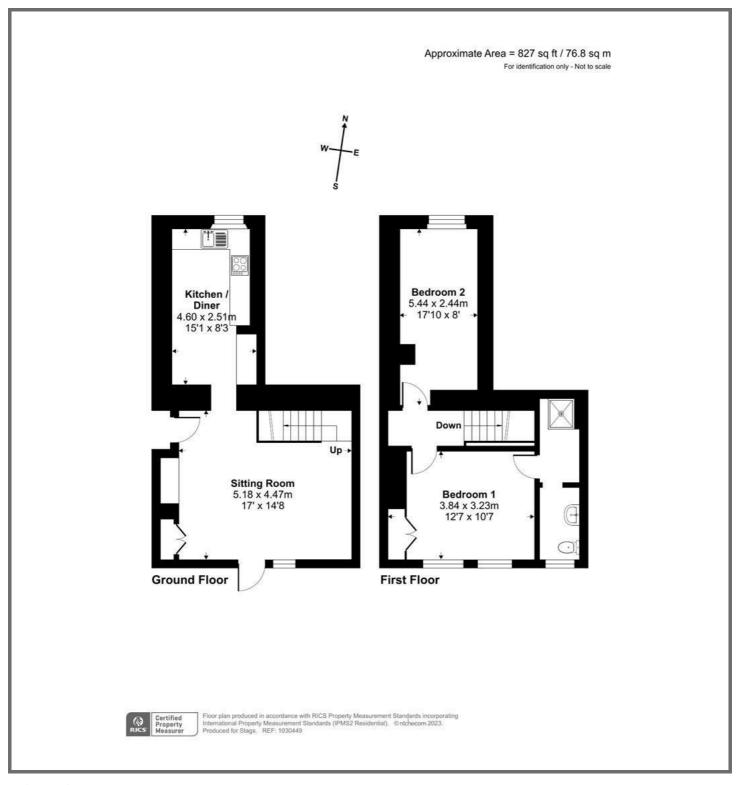

## **ACCOMMODATION**

The property is accessed via a shared entrance with one other property from the road. The ground floor offers a traditional layout. To the rear of the first floor is a light and spacious south facing sitting room with an attractive ornate fireplace forming the centre point of the room while double doors open to the courtyard garden. The kitchen is situated to the front of the property with a range of wall and base units with space for

appliances and an outlook across the front of the property, plus space for a dining table.

On the first floor there are two double bedrooms, with the master bedroom situated to the rear with a large window allowing for a wonderful outlook across the town towards the surrounding countryside. The master bedroom enjoys an en-suite shower room comprising a shower, wash basin and WC.

### **OUTSIDE**

To the rear of the property is a south facing courtyard garden.