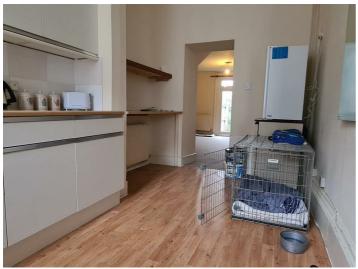

## **ACCOMMODATION**

The property is accessed via a shared entrance with one other property from the road. The ground floor offers a traditional layout. To the rear of the first floor is a light and spacious south facing sitting room with an attractive ornate fireplace forming the centre point of the room while double doors open to the courtyard garden. The kitchen is situated to the front of the property with a range of wall and base units with space for

appliances and an outlook across the front of the property, plus space for a dining table.

On the first floor there are two double bedrooms, with the master bedroom situated to the rear with a large window allowing for a wonderful outlook across the town towards the surrounding countryside. The master bedroom enjoys an en-suite shower room comprising a shower, wash basin and WC.