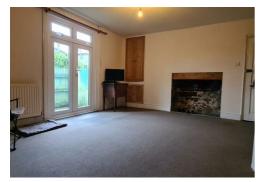

## **ACCOMMODATION**

The property is accessed via a shared entrance with one other property from the road. The ground floor offers a traditional layout. To the rear of the first floor is a light and spacious south facing sitting room with an attractive ornate fireplace forming the centre point of the room while double doors open to the courtyard garden. The kitchen is situated to the front of the property with a range of wall and base units with space for

appliances and an outlook across the front of the property, plus space for a dining table.

On the first floor there are two double bedrooms, with the master bedroom situated to the rear with a large window allowing for a wonderful outlook across the town towards the surrounding countryside. The master bedroom enjoys an en-suite shower room comprising a shower, wash basin and WC.