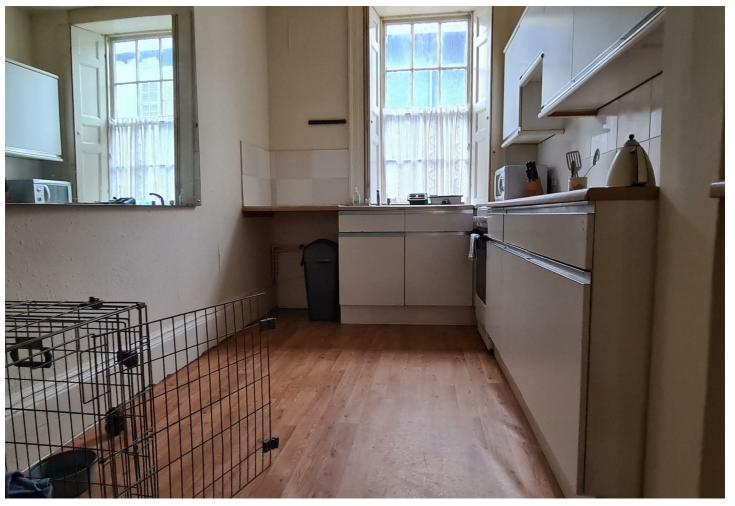

## **ACCOMMODATION**

The property is accessed via a shared entrance with one other property from the road. The ground floor offers a traditional layout. To the rear of the first floor is a light and spacious south facing sitting room with an attractive ornate fireplace forming the centre point of the room while double doors open to the courtyard garden. The kitchen is situated to the front of the property with a range of wall and base units with space for

appliances and an outlook across the front of the property, plus space for a dining table.

On the first floor there are two double bedrooms, with the master bedroom situated to the rear with a large window allowing for a wonderful outlook across the town towards the surrounding countryside. The master bedroom enjoys an en-suite shower room comprising a shower, wash basin and WC.