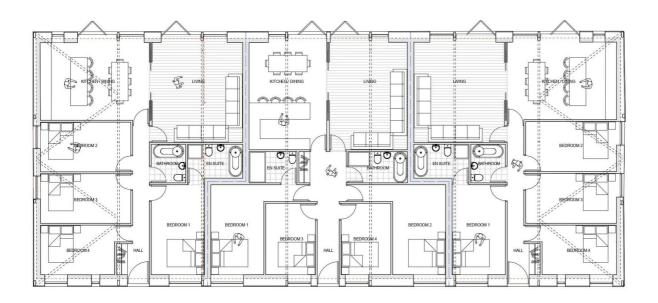

## **DESCRIPTION**

A barn with planning permission for conversion of a barn to x3 4 bedroom attached houses.

Further information on the planning with Torridge district council can be obtained using planning reference 1/0053/2022/FUL.