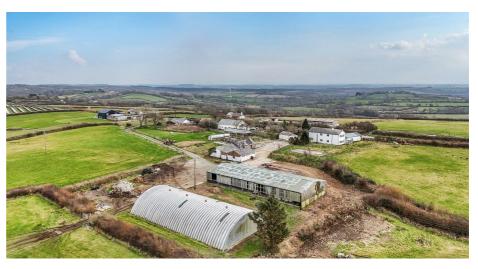

Site at Great Knowle Farm Lot 2

Pyworthy 0.8 miles - Holsworthy 1.4 miles - Bude 10.3 miles

An exciting development opportunity set within a popular rural position within easy reach of Holsworthy.

- Countryside views
- Development opportunity
- Off road parking
- Conversion of barn to 3 dwellings
- 1/0053/2022/FUL
- Freehold

## **DESCRIPTION**

A barn with planning permission for conversion of a barn to x3 4 bedroom attached houses.

Further information on the planning with Torridge district council can be obtained using planning reference 1/0053/2022/FUL.