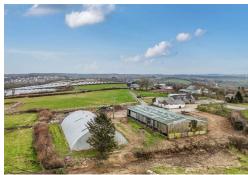

Site at Great Knowle Farm Lot 2

Pyworthy 0.8 miles - Holsworthy 1.4 miles - Bude 10.3 miles

An exciting development opportunity set within a popular rural position within easy reach of Holsworthy.

- Countryside views
- Development opportunity
- Off road parking
- Conversion of barn to 3 dwellings
- 1/0053/2022/FUL
- Freehold

## **DESCRIPTION**

A barn with planning permission for conversion of a barn to x3 4 bedroom attached houses.

Further information on the planning with Torridge district council can be obtained using planning reference 1/0053/2022/FUL.