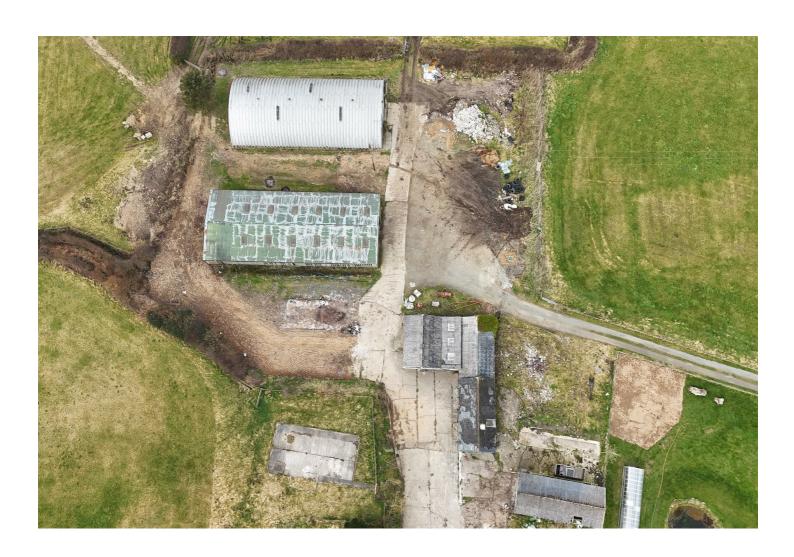

## **DESCRIPTION**

A barn with planning permission for conversion of a barn to x3 4 bedroom attached houses.

Further information on the planning with Torridge district council can be obtained using planning reference 1/0053/2022/FUL.