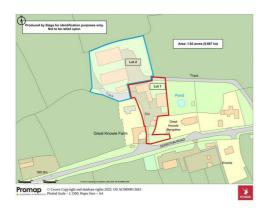

Site at Great Knowle Farm Lot 2

Pyworthy 0.8 miles - Holsworthy 1.4 miles - Bude 10.3 miles

An exciting development opportunity set within a popular rural position within easy reach of Holsworthy.

- Countryside views
- Development opportunity
- Off road parking
- Conversion of barn to 3 dwellings
- 1/0053/2022/FUL
- Freehold

## **DESCRIPTION**

A barn with planning permission for conversion of a barn to x3 4 bedroom attached houses.

Further information on the planning with Torridge district council can be obtained using planning reference 1/0053/2022/FUL.