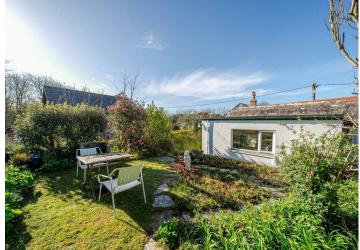

The cottage enjoys a private and enclosed garden with mature planting, seating area, and is mostly laid to lawn. A driveway provides ample off-road parking.

Services: Mains electricity. Mains water and drainage. Worcester LPG Condensing combi boiler for central heating. Broadband availability: Standard ADSL, Mobile signal: Voice and Data available (Ofcom). Please note the agents have not inspected or tested these services.