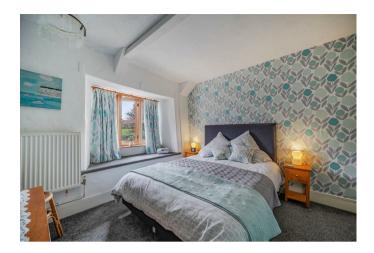

The accommodation is set across varying levels and includes two double bedrooms, an entrance space with a step up into a spacious living room room with feature fireplace, dining room with an oil fired Rayburn which leads into the kitchen which offers a range of units, sink, and space for appliances with views out onto the garden. The accommodation is completed by a family bathroom from the hallway with a WC, wash hand basin and bath with overhead shower. The property is of stone and mixed construction, with upvc and wooden windows all being double glazed.