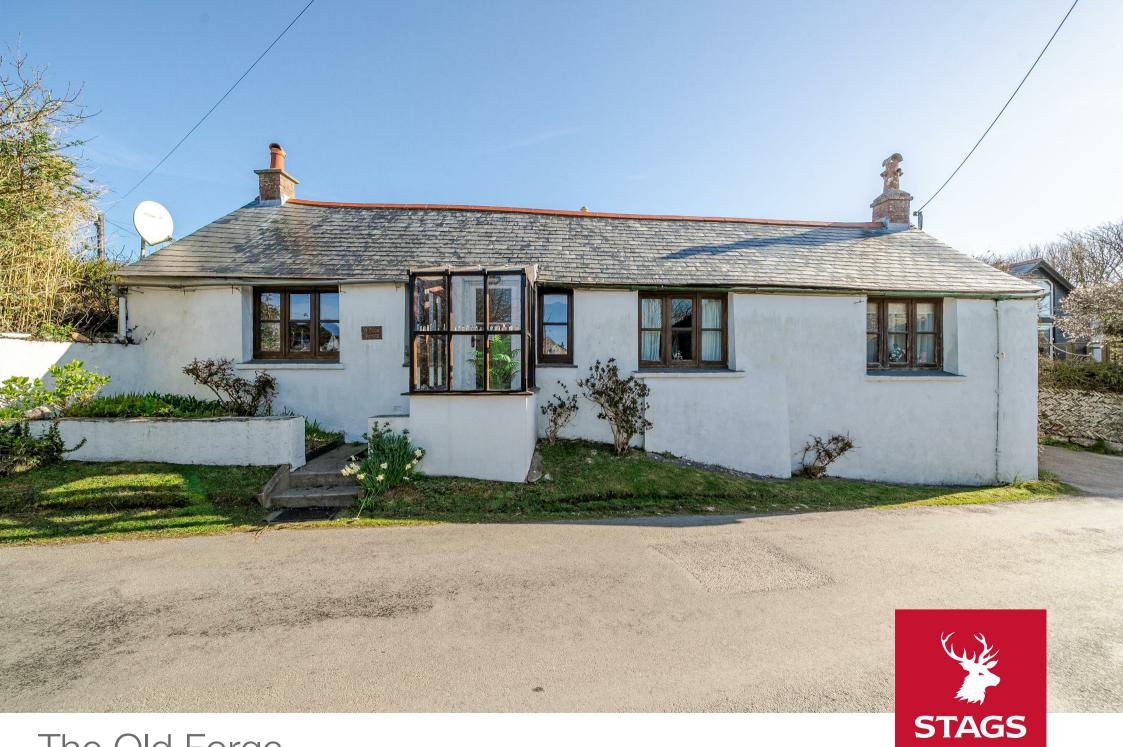

## The Old Forge

Bossiney, Tintagel, Cornwall, PL34 0AY

Tintagel 0.7 miles - Boscastle 2.9 miles - Camelford 5.7 miles

Charming single-storey cottage in a coastal position, offering spacious living, outdoor space, and within walking distance to Tintagel.

## Guide Price £310,000

This charming single-storey cottage is nestled in the coastal hamlet of Bossiney, just outside the historic village of Tintagel in an Area of Outstanding Natural Beauty on Cornwall's rugged north coast. Tintagel village offers shops, cafés, pubs, and access to dramatic coastal walks. Nearby towns such as Boscastle (2.9 Miles), Camelford (5.7 Miles), and Wadebridge (16.2 Miles) are within easy reach.