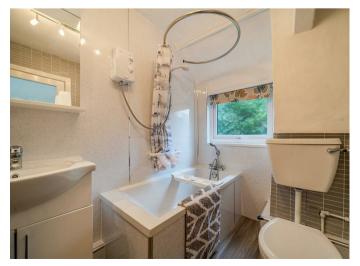

The accommodation is set across varying levels and includes two double bedrooms, an entrance space with a step up into a spacious living room room with feature fireplace, dining room with an oil fired Rayburn which leads into the kitchen which offers a range of units, sink, and space for appliances with views out onto the garden. The accommodation is completed by a family bathroom from the hallway with a WC, wash hand basin and bath with overhead shower. The property is of stone and mixed construction, with upvc and wooden windows all being double glazed.