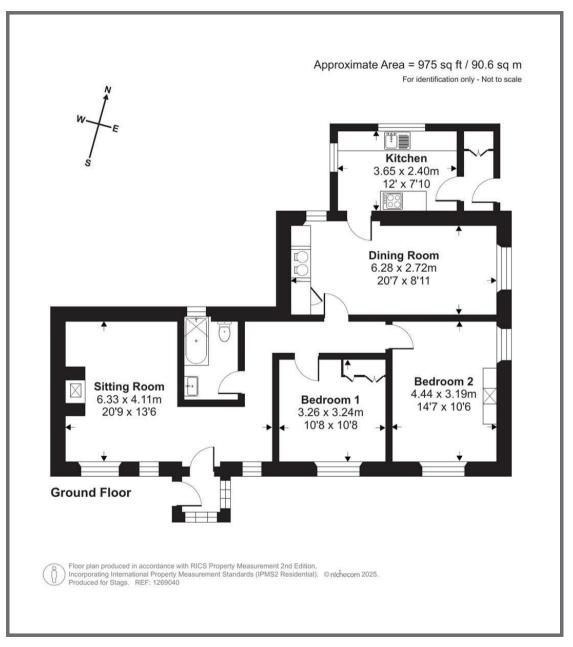

The accommodation is set across varying levels and includes two double bedrooms, an entrance space with a step up into a spacious living room room with feature fireplace, dining room with an oil fired Rayburn which leads into the kitchen which offers a range of units, sink, and space for appliances with views out onto the garden. The accommodation is completed by a family bathroom from the hallway with a WC, wash hand basin and bath with overhead shower. The property is of stone and mixed construction, with upvc and wooden windows all being double glazed.