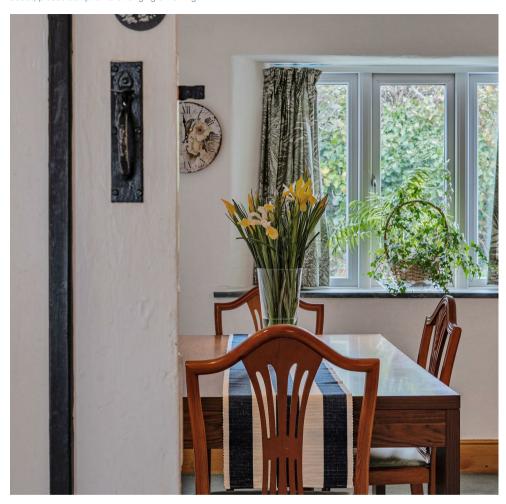

The accommodation is set across varying levels and includes two double bedrooms, an entrance space with a step up into a spacious living room room with feature fireplace, dining room with an oil fired Rayburn which leads into the kitchen which offers a range of units, sink, and space for appliances with views out onto the garden. The accommodation is completed by a family bathroom from the hallway with a WC, wash hand basin and bath with overhead shower. The property is of stone and mixed construction, with upvc and wooden windows all being double glazed.