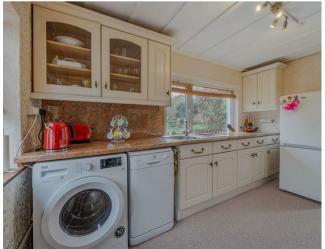

The accommodation is set across varying levels and includes two double bedrooms, an entrance space with a step up into a spacious living room room with feature fireplace, dining room with an oil fired Rayburn which leads into the kitchen which offers a range of units, sink, and space for appliances with views out onto the garden. The accommodation is completed by a family bathroom from the hallway with a WC, wash hand basin and bath with overhead shower. The property is of stone and mixed construction, with upvc and wooden windows all being double glazed.