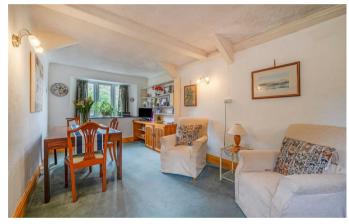

The accommodation is set across varying levels and includes two double bedrooms, an entrance space with a step up into a spacious living room room with feature fireplace, dining room with an oil fired Rayburn which leads into the kitchen which offers a range of units, sink, and space for appliances with views out onto the garden. The accommodation is completed by a family bathroom from the hallway with a WC, wash hand basin and bath with overhead shower. The property is of stone and mixed construction, with upvc and wooden windows all being double glazed.