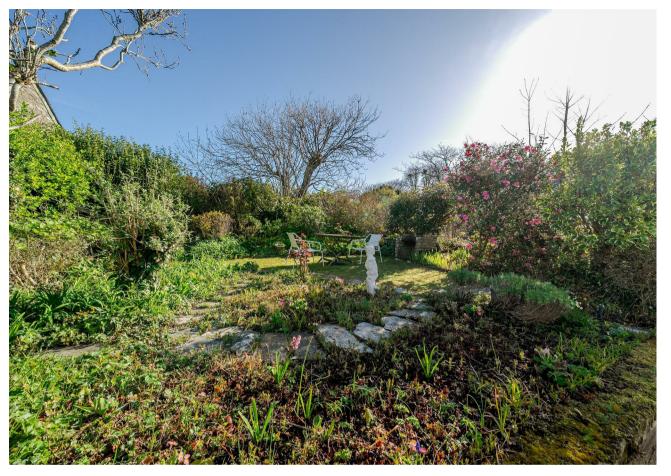

The cottage enjoys a private and enclosed garden with mature planting, seating area, and is mostly laid to lawn. A driveway provides ample off-road parking.

Services: Mains electricity. Mains water and drainage. Worcester LPG Condensing combi boiler for central heating. Broadband availability: Standard ADSL, Mobile signal: Voice and Data available (Ofcom). Please note the agents have not inspected or tested these services.