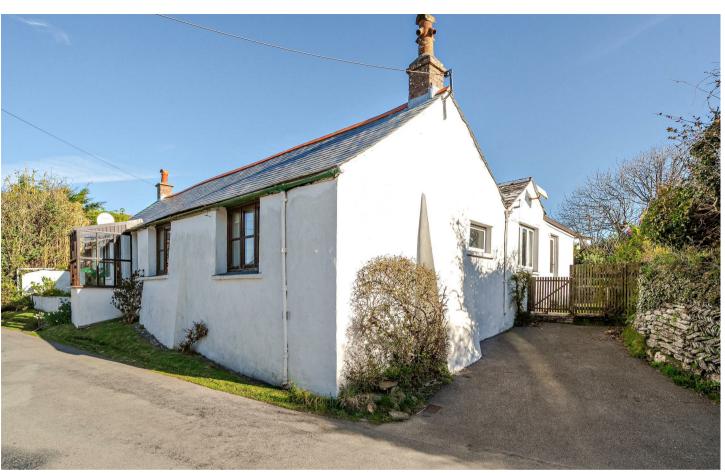

## The Old Forge

Bossiney, Tintagel, Cornwall, PL34 0AY

Tintagel 0.7 miles - Boscastle 2.9 miles - Camelford 5.7 miles

Charming single-storey cottage in a coastal position, offering spacious living, outdoor space, and within walking distance to Tintagel.

## Guide Price £310,000

This charming single-storey cottage is nestled in the coastal hamlet of Bossiney, just outside the historic village of Tintagel in an Area of Outstanding Natural Beauty on Cornwall's rugged north coast. Tintagel village offers shops, cafés, pubs, and access to dramatic coastal walks. Nearby towns such as Boscastle (2.9 Miles), Camelford (5.7 Miles), and Wadebridge (16.2 Miles) are within easy reach.

The accommodation is set across varying levels and includes two double bedrooms, an entrance space with a step up into a spacious living room room with feature fireplace, dining room with an oil fired Rayburn which leads into the kitchen which offers a range of units, sink, and space for appliances with views out onto the garden. The accommodation is completed by a family bathroom from the hallway with a WC, wash hand basin and bath with overhead shower. The property is of stone and mixed construction, with upvc and wooden windows all being double glazed.