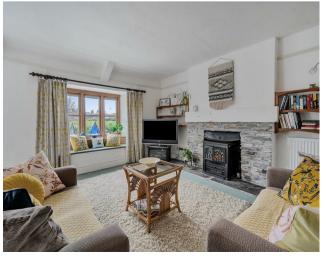

The accommodation is set across varying levels and includes two double bedrooms, an entrance space with a step up into a spacious living room room with feature fireplace, dining room with an oil fired Rayburn which leads into the kitchen which offers a range of units, sink, and space for appliances with views out onto the garden. The accommodation is completed by a family bathroom from the hallway with a WC, wash hand basin and bath with overhead shower. The property is of stone and mixed construction, with upvc and wooden windows all being double glazed.