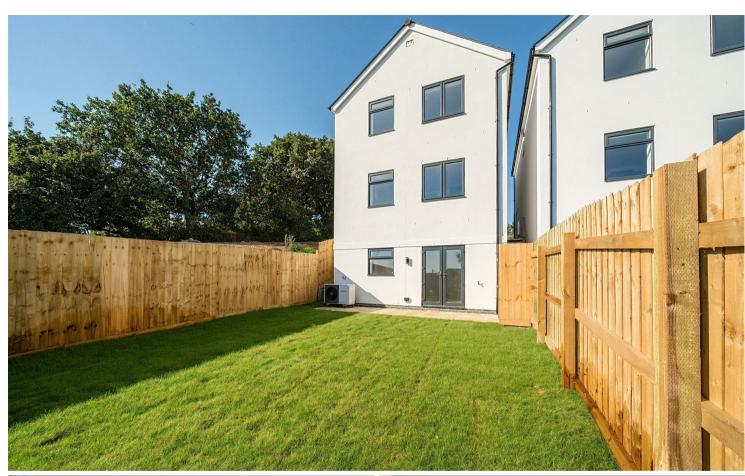

## **OUTSIDE**

The front of the property features a driveway with parking for two vehicles, with additional guest parking available within the estate. Stainless steel steps lead to the rear garden which is enclosed by fencing and includes a patio area, with the remainder laid to lawn.