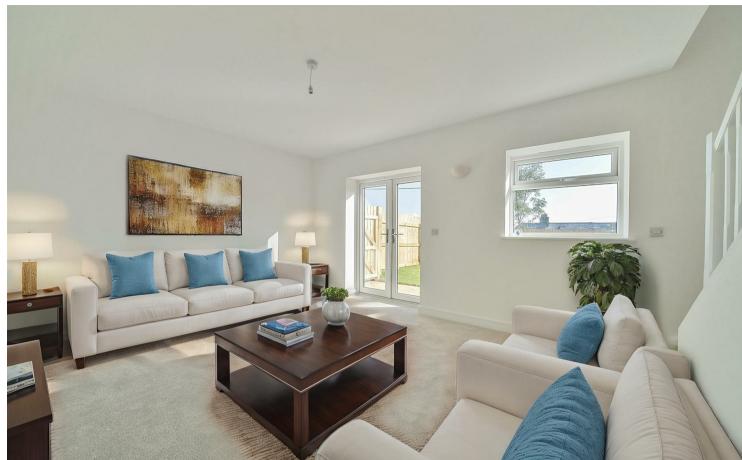

The utility room is equipped with a sink, washing machine, and tumble dryer, while the modern kitchen/diner has rear-facing windows boasting stunning views, integrated appliances, and oak flooring. The spacious living room has patio doors leading to the garden and additional under-stairs storage.