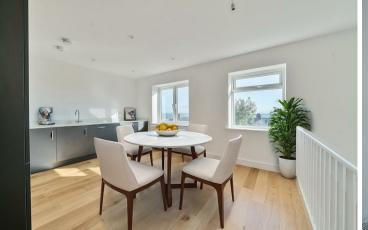

The utility room is equipped with a sink, washing machine, and tumble dryer, while the modern kitchen/diner has rear-facing windows boasting stunning views, integrated appliances, and oak flooring. The spacious living room has patio doors leading to the garden and additional under-stairs storage.