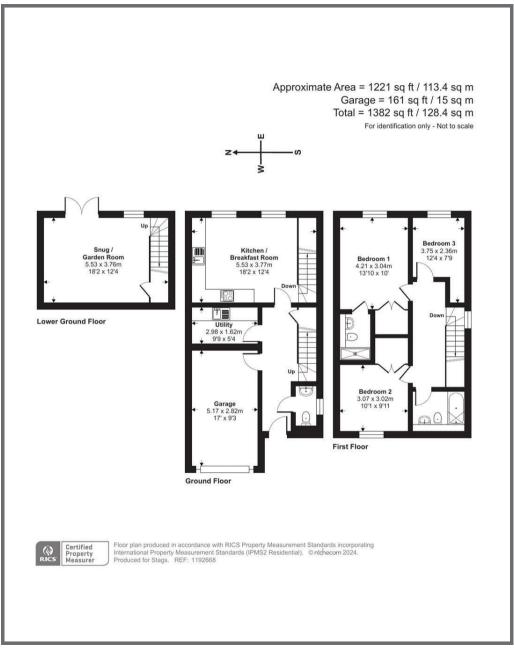

## **DESCRIPTION**

A brand-new detached home in a very central location. The bright first-floor landing gives access to all rooms and stairs leading to the second floor. The first-floor W.C. includes a wall-hung sink, mixer taps, and tiled flooring. The garage offers parking for one car or extra storage, with internal access from the hallway.

The utility room is equipped with a sink, washing machine, and tumble dryer, while the modern kitchen/diner has rear-facing windows boasting stunning views, integrated appliances, and oak flooring. The spacious living room has patio doors leading to the garden and additional under-stairs storage.

On the second floor, the landing leads to three bedrooms, including a master bedroom with an en-suite bathroom and walk-in wardrobe. A stylish family bathroom with a rainfall shower and tiled finish serves the second and third bedrooms, both offering lovely views.

## **OUTSIDE**

The front of the property features a driveway with parking for two vehicles, with additional guest parking available within the estate. Stainless steel steps lead to the rear garden which is enclosed by fencing and includes a patio area, with the remainder laid to lawn.