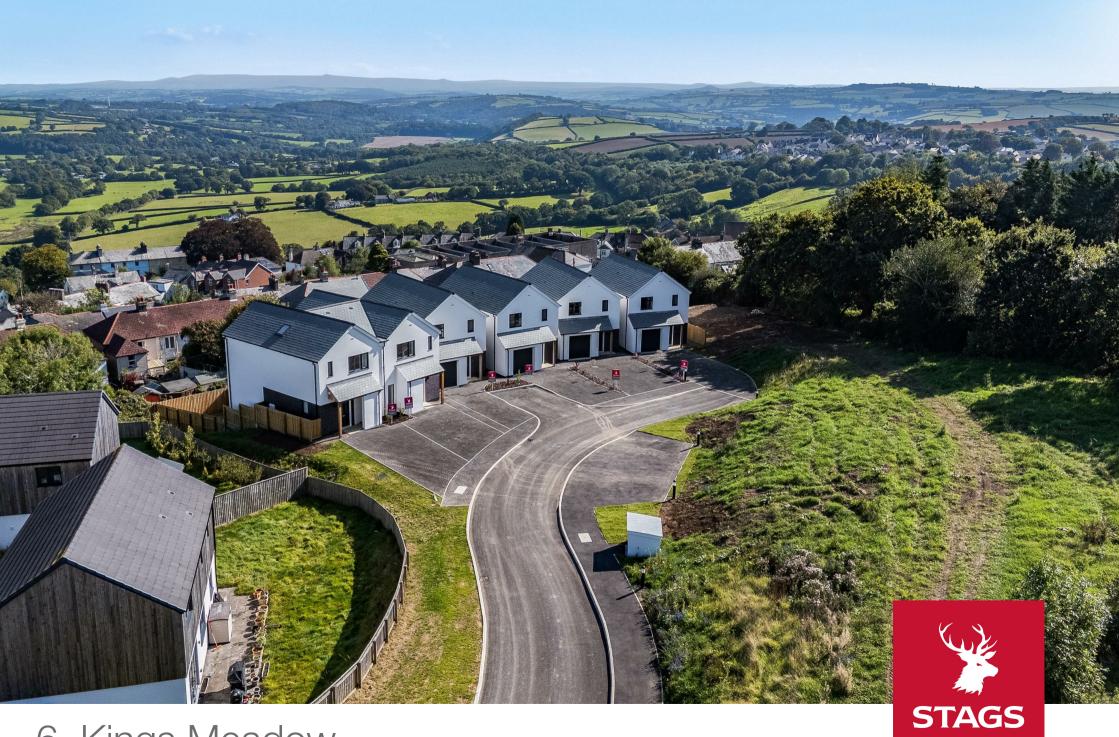

6, Kings Meadow

# 6, Kings Meadow

Windmill Hill, Launceston, PL15 9TT

Central Launceston Location Bude 18 miles Plymouth 25 miles

A striking, detached, three bedroom home situated within a small collection of new homes in the heart of Launceston offering breath-taking views, garden, parking and far reaching views.

## **OUTSIDE**

The front of the property features a driveway with parking for two vehicles, with additional guest parking available within the estate. Stainless steel steps lead to the rear garden which is enclosed by fencing and includes a patio area, with the remainder laid to lawn.