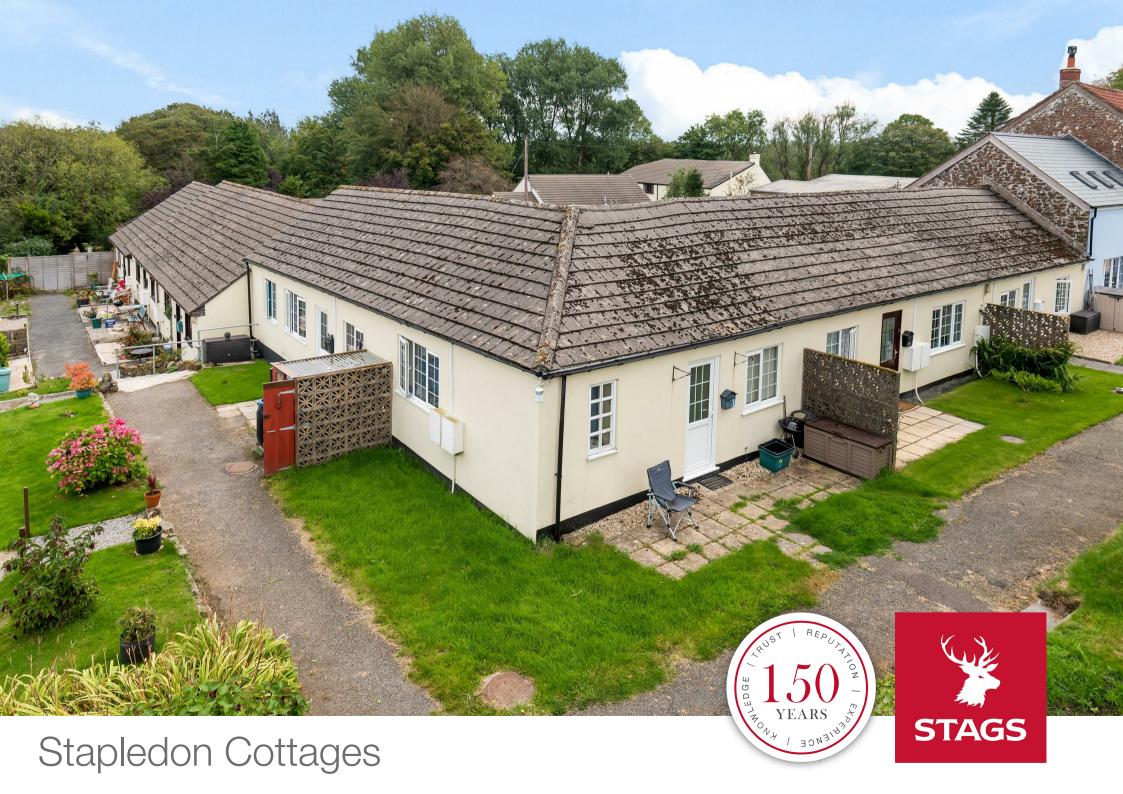

# Stapledon Cottages

Holsworthy, Devon, EX22 6NS

Holsworthy 3.2 miles - Bude 12.1 miles - Okehampton (A30) 16.9 miles

### DESCRIPTION

A complex of 7 self-contained cottages, each sought after and let on Assured Shorthold Tenancies which are nearly all on a periodic basis with existing tenants in place, offering a rare and exciting investment opportunity.