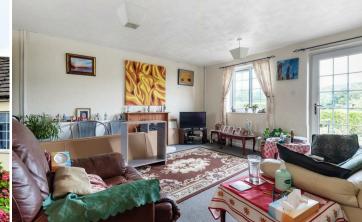

The cottages comprise:

x4 cottages with 2 bedrooms, kitchen/living space and a shower room.

x3 cottages with 1 bedroom, kitchen/living space and a shower room or bathroom.

Each of the cottages enjoy their own area of patio to the front with views over the adjoining countryside. Each cottage also benefits from an individual parking space.