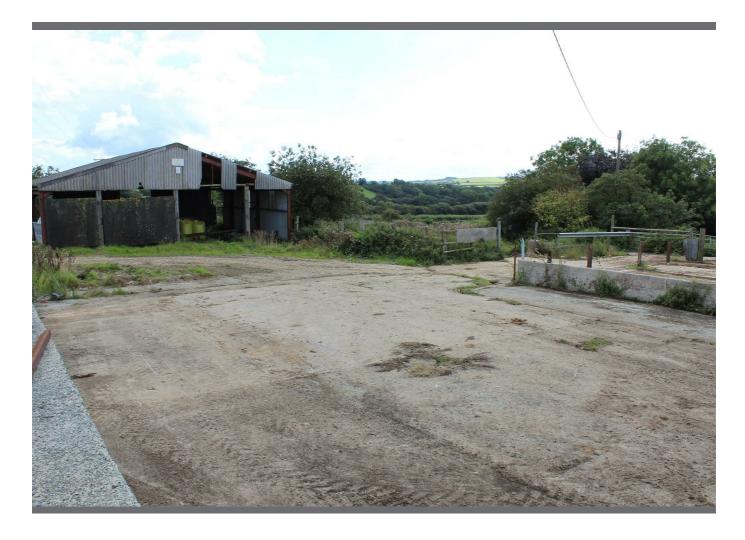

#### DESCRIPTION

The site has been granted outline planning permission for two dwellings under application number: 1/0026/2023/OUT.

The site offers an exciting opportunity for those looking to purchase a development opportunity on the outskirts of the popular village of Bridgerule and also part of a wider farm redevelopment which is already underway.

## DIRECTIONS

From the centre of Bridgerule proceed past the Bridge Inn on the left, heading towards Derril and Pyworthy, after a short distance having crossed the river, you will see a drive on your tight (identified by a Stags For Sale board), follow this drive and upon reaching the complex on your left. After turning left, the plot is to the far end of the complex.