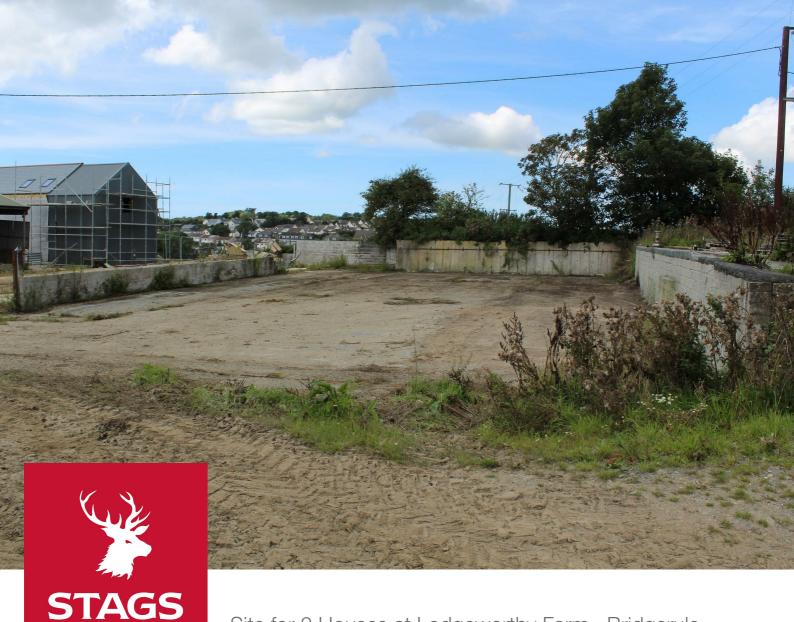

Site for 2 Houses at Lodgeworthy Farm , Bridgerule, Holsworthy, EX22 7EH

An exciting opportunity to purchase a site with outline planning permission for two houses.

Bridgerule 0.3 miles - Holsworthy 5.1 miles - Bude 5.9 miles

#### DESCRIPTION

The site has been granted outline planning permission for two dwellings under application number: 1/0026/2023/OUT.

The site offers an exciting opportunity for those looking to purchase a development opportunity on the outskirts of the popular village of Bridgerule and also part of a wider farm redevelopment which is already underway.