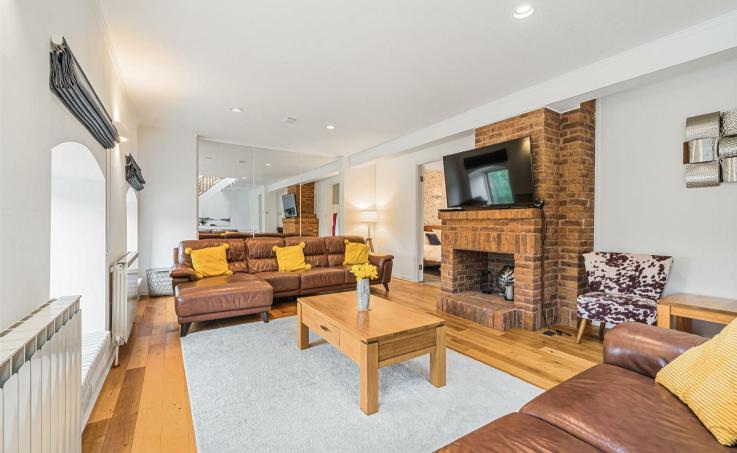

Located off the kitchen there is a snug/study and a shower room with a shower, WC and a wash hand basin.

Bespoke stairs rise to a very impressive and substantial sitting room with four large windows to the front, three of which have window seats and overlook the canal, showcasing the property's waterside position.

The sitting room benefits from wooden flooring, a feature fireplace with a brick surround and an open double height ceiling by the stairs with the second floor landing as a mezzanine above, providing an abundance of natural light.