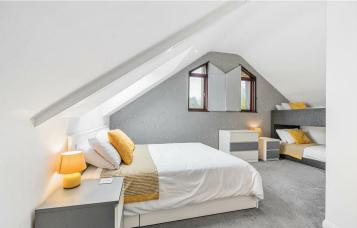

Stairs from the sitting room rise to the second floor which comprises an open plan landing overlooking the sitting room, two further double bedrooms and a bathroom with a bath, shower, WC, a wash hand basin and useful storage cupboard.