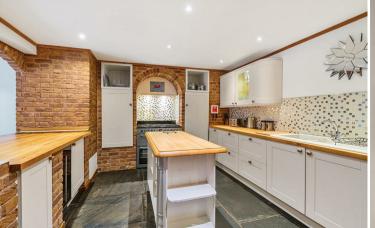

#### **ACCOMMODATION**

The ground floor accommodation comprises a useful porch area, which leads into an entrance hall which in turn leads into an open plan kitchen/dining room.

The kitchen offers a range of cupboards and drawers, an island providing additional work surface space, sink, wine fridge, a range cooker and integrated appliances including a compact dishwasher, microwave, built in fridge, freezer and washing machine.