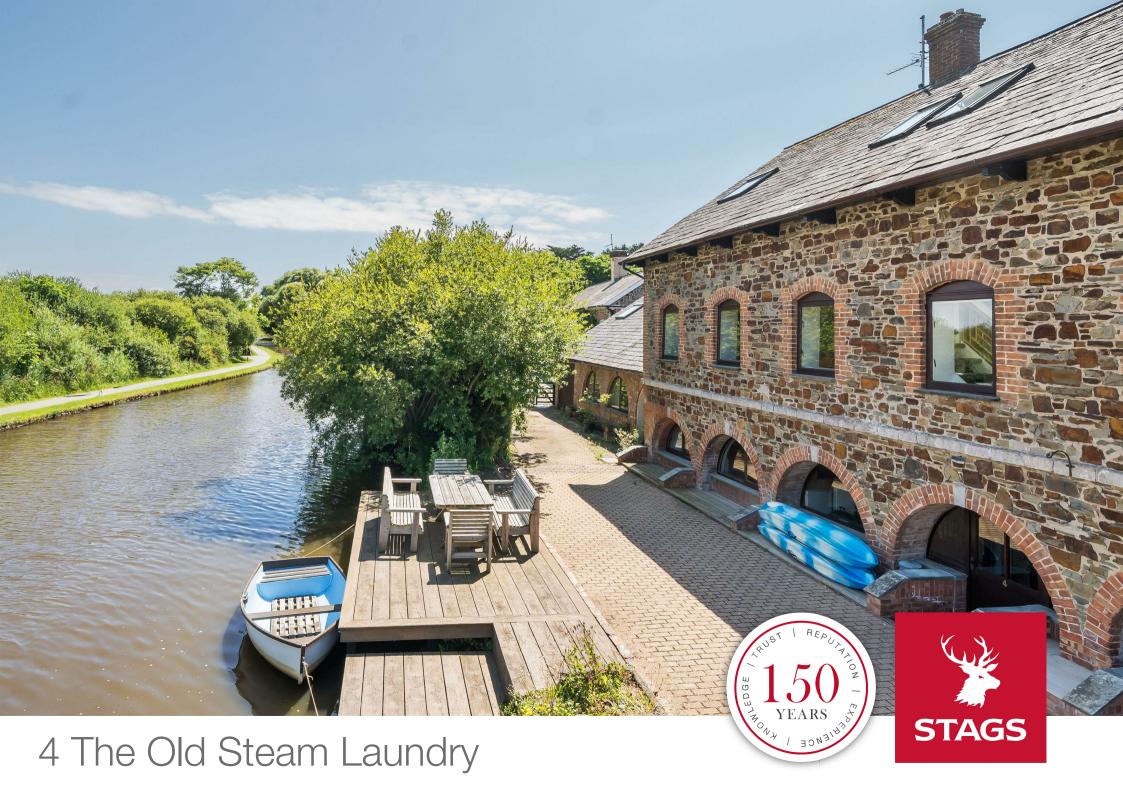

# 4 The Old Steam Laundry

Higher Wharf, Bude, Cornwall, EX23 8LW

Bude Beach 0.4 miles – Town Centre 0.5 miles – Widemouth Bay 2.4 miles

A rare opportunity to acquire a most impressive 4 bedroom waterside character property positioned on the Bude Canal.

## **DESCRIPTION**

A spacious and most impressive, 4 bedroom Grade II Listed character property positioned on the Bude Canal, benefiting from a private jetty and allocated parking.

### **OUTSIDE**

The property benefits from its own jetty which is located at the front of the property next to the decked terrace on the Bude Canal. In addition to the terrace overlooking the canal, there is a further small courtyard at the rear of the property which is accessed from the first floor.