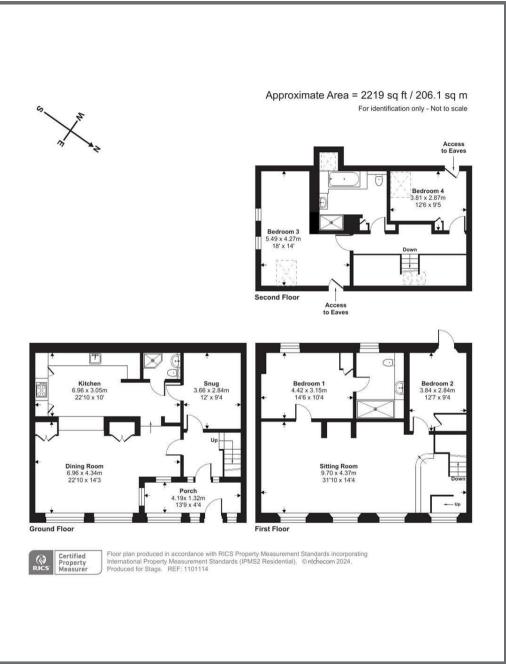

#### **ACCOMMODATION**

The ground floor accommodation comprises a useful porch area, which leads into an entrance hall which in turn leads into an open plan kitchen/dining room.

The kitchen offers a range of cupboards and drawers, an island providing additional work surface space, sink, wine fridge, a range cooker and integrated appliances including a compact dishwasher, microwave, built in fridge, freezer and washing machine.

Located off the kitchen there is a snug/study and a shower room with a shower, WC and a wash hand basin.

Bespoke stairs rise to a very impressive and substantial sitting room with four large windows to the front, three of which have window seats and overlook the canal, showcasing the property's waterside position.

The sitting room benefits from wooden flooring, a feature fireplace with a brick surround and an open double height ceiling by the stairs with the second floor landing as a mezzanine above, providing an abundance of natural light.

The first floor is completed by two double bedrooms with the principal bedroom benefitting from an en suite shower room with a WC and a wash hand basin with cupboards below.

Bedroom 2 enjoys access to a rear enclosed courtyard.

Stairs from the sitting room rise to the second floor which comprises an open plan landing overlooking the sitting room, two further double bedrooms and a bathroom with a bath, shower, WC, a wash hand basin and useful storage cupboard.