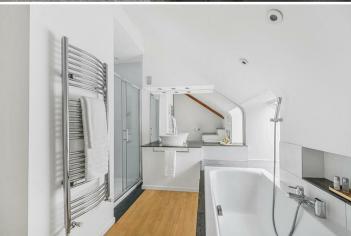

Stairs from the sitting room rise to the second floor which comprises an open plan landing overlooking the sitting room, two further double bedrooms and a bathroom with a bath, shower, WC, a wash hand basin and useful storage cupboard.