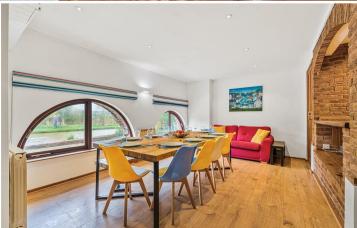

#### **ACCOMMODATION**

The ground floor accommodation comprises a useful porch area, which leads into an entrance hall which in turn leads into an open plan kitchen/dining room.

The kitchen offers a range of cupboards and drawers, an island providing additional work surface space, sink, wine fridge, a range cooker and integrated appliances including a compact dishwasher, microwave, built in fridge, freezer and washing machine.