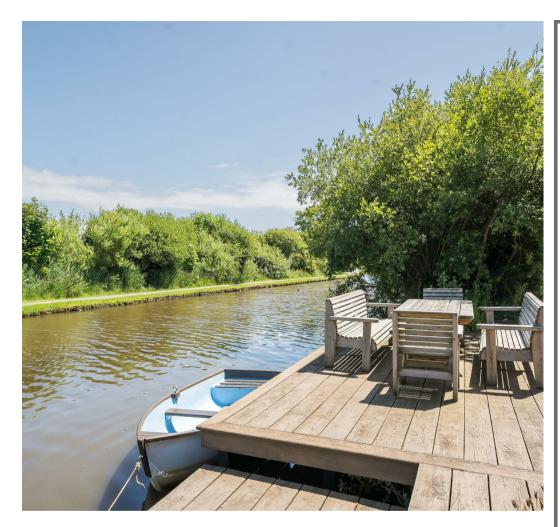

### **OUTSIDE**

The property benefits from its own jetty which is located at the front of the property next to the decked terrace on the Bude Canal. In addition to the terrace overlooking the canal, there is a further small courtyard at the rear of the property which is accessed from the first floor.