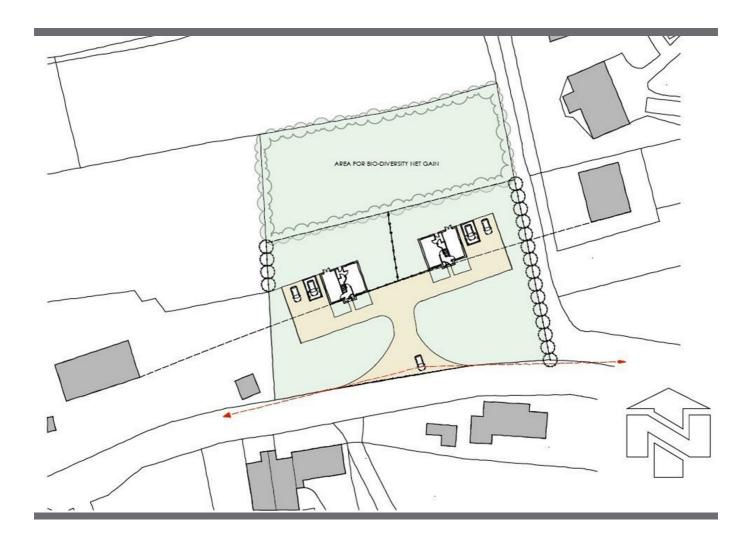

The plans show the site with shared access to two detached dwellings with off road parking and front and rear gardens.

The area north of the site, marked with a blue outline on the site Location Plan has been designated as an area of bio-diversity net gain.

### **PLANS**

Note that the Location Plan and Site Plan have been prepared by Debbie Newcombe Planning Services.