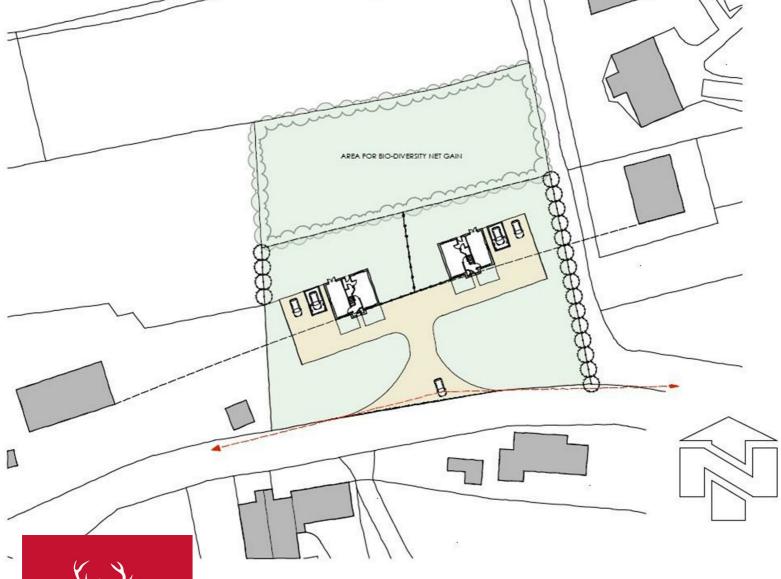

# DESCRIPTION

A rare opportunity to purchase an enclosed site extending to approximately 0.85 acres.

The site has outline planning permission with all matters reserved for up to two new dwellings and associated works.

The plans show the site with shared access to two detached dwellings with off road parking and front and rear gardens.

The area north of the site, marked with a blue outline on the site Location Plan has been designated as an area of bio-diversity net gain.

### PLANS

Note that the Location Plan and Site Plan have been prepared by Debbie Newcombe Planning Services.