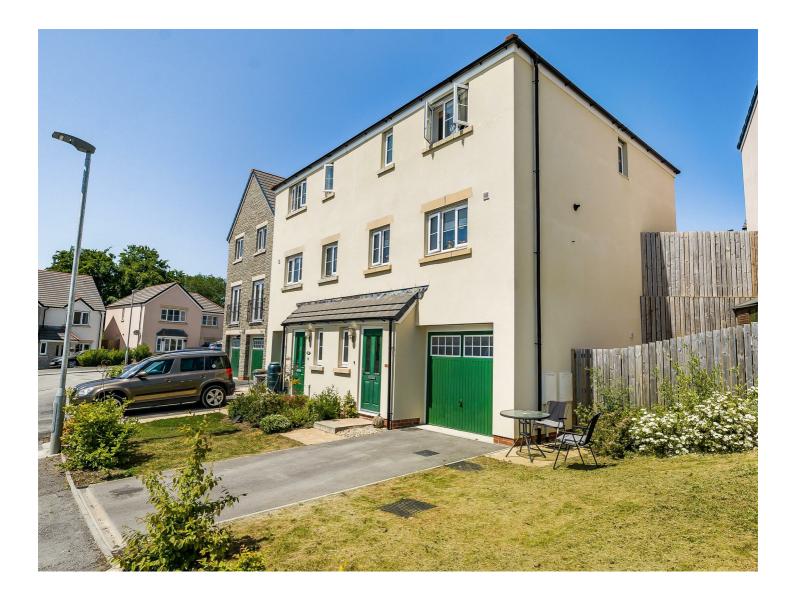

# DESCRIPTION

A well proportioned semi-detached town house offering 3 bedrooms including a master en suite, situated within a modern development and in a convenient location. The property has the added bonus of direct rural views from the front aspect of the house and a low maintenance enclosed rear garden.

# OUTSIDE

A driveway in front of the garage provides an off road parking space, with a lawned garden (or space to create further parking) and pathway leading to the front entrance. To the rear of the property, there is a paved pathway and steps through the tiered garden to the rear gated access, with seating areas of level lawn. The garden has been designed to offer a low maintenance and enjoyable space, with fenced boundaries. The garage can be accessed via the up and over door to the front, or the integral door from the ground floor and has power and light connected.