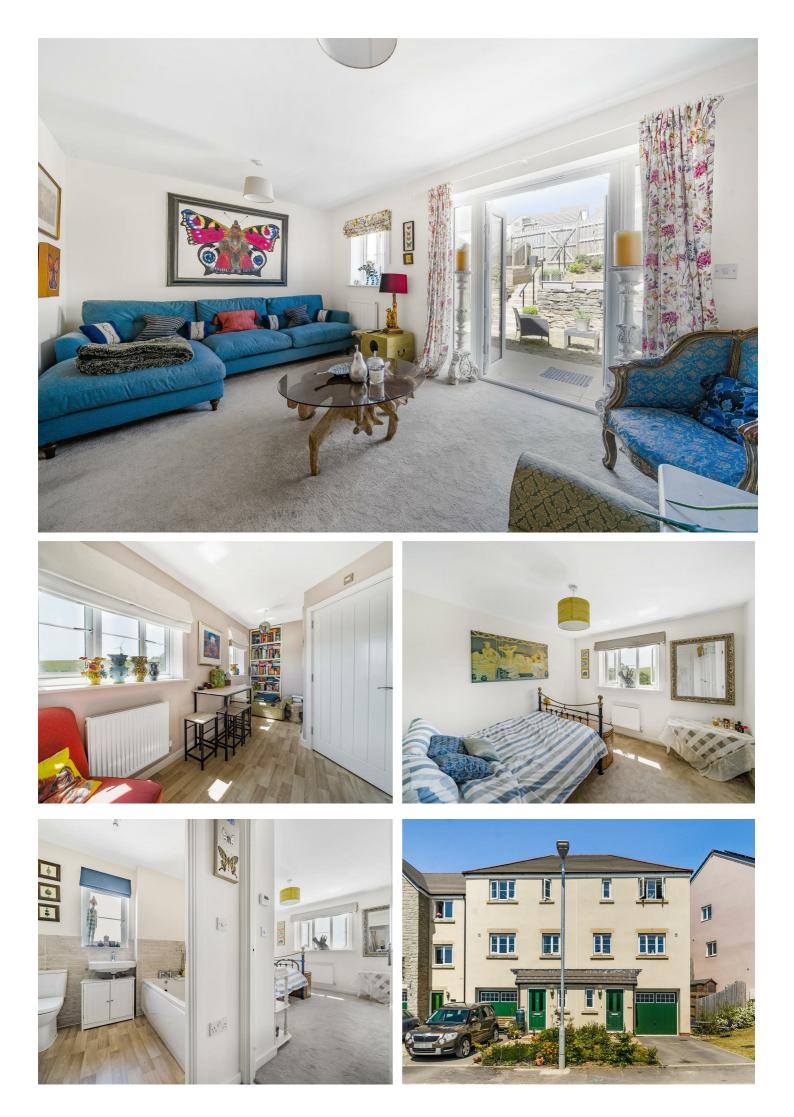

# ACCOMMODATION

The accommodation is set out over 3 stories. with the ground floor offering a utility room with work surfaces, a sink and space and plumbing for a washing machine. There is a ground floor cloakroom and access into the integral garage. Stairs rise to the first floor with the sitting room and kitchen/breakfast room. The sitting room has French doors opening to the rear garden which catches the sun in the mid-late afternoon. The kitchen/breakfast room comprises a range of base and wall mounted units, an integrated gas hob with electric oven, sink and freestanding space for a fridge/freezer. The 2nd floor presents the 3 bedrooms and the family bathroom. Bedroom 1 has far reaching rural views and an ensuite shower room. The family bathroom comprises a bath with shower attachment, sink, WC and heated towel rail, which services bedrooms 2 and 3.