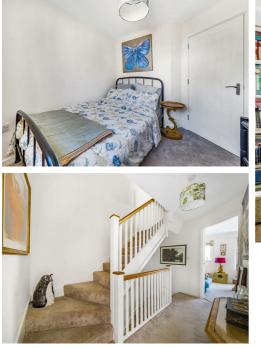

# ACCOMMODATION

The accommodation is set out over 3 stories. with the ground floor offering a utility room with work surfaces, a sink and space and plumbing for a washing machine. There is a ground floor cloakroom and access into the integral garage. Stairs rise to the first floor with the sitting room and kitchen/breakfast room. The sitting room has French doors opening to the rear garden which catches the sun in the mid-late afternoon. The kitchen/breakfast room comprises a range of base and wall mounted units, an integrated gas hob with electric oven, sink and freestanding space for a fridge/freezer. The 2nd floor presents the 3 bedrooms and the family bathroom. Bedroom 1 has far reaching rural views and an ensuite shower room. The family bathroom comprises a bath with shower attachment, sink, WC and heated towel rail, which services bedrooms 2 and 3.