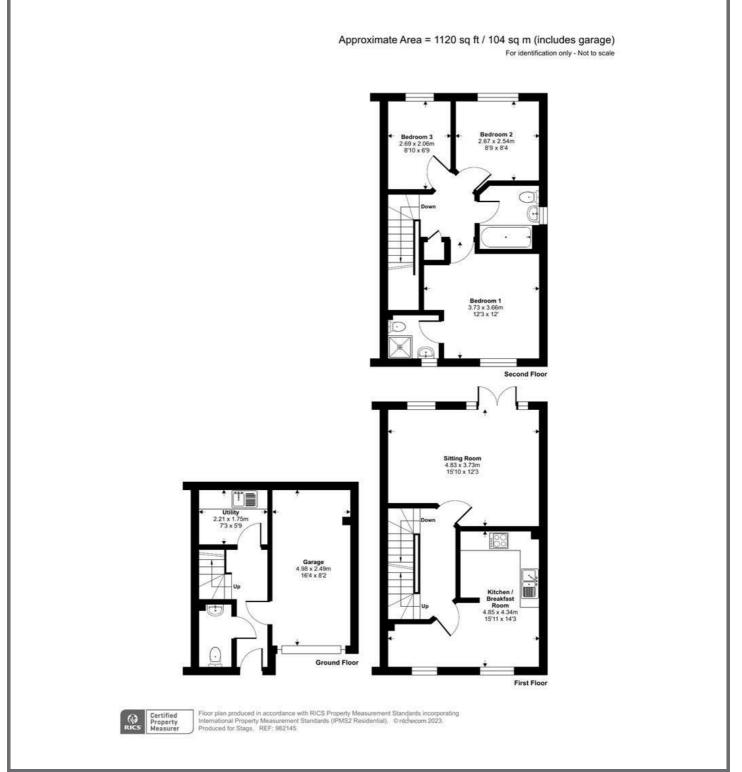

# ACCOMMODATION

The accommodation is set out over 3 stories. with the ground floor offering a utility room with work surfaces, a sink and space and plumbing for a washing machine. There is a ground floor cloakroom and access into the integral garage. Stairs rise to the first floor with the sitting room and kitchen/breakfast room. The sitting room has French doors opening to the rear garden which catches the sun in the mid-late afternoon. The kitchen/breakfast room comprises a range of base and wall mounted units, an integrated gas hob with electric oven, sink and freestanding space for a fridge/freezer. The 2nd floor presents the 3 bedrooms and the family bathroom. Bedroom 1 has far reaching rural views and an ensuite shower room. The family bathroom comprises a bath with shower attachment, sink, WC and heated towel rail, which services bedrooms 2 and 3.

# OUTSIDE

A driveway in front of the garage provides an off road parking space, with a lawned garden (or space to create further parking) and pathway leading to the front entrance. To the rear of the property, there is a paved pathway and steps through the tiered garden to the rear gated access, with seating areas of level lawn. The garden has been designed to offer a low maintenance and enjoyable space, with fenced boundaries. The garage can be accessed via the up and over door to the front, or the integral door from the ground floor and has power and light connected.