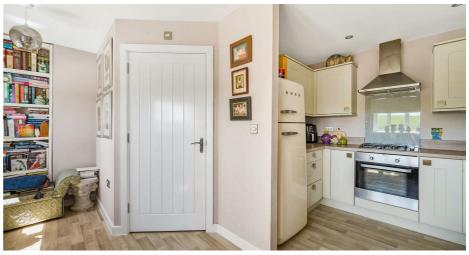

# ACCOMMODATION

The accommodation is set out over 3 stories. with the ground floor offering a utility room with work surfaces, a sink and space and plumbing for a washing machine. There is a ground floor cloakroom and access into the integral garage. Stairs rise to the first floor with the sitting room and kitchen/breakfast room. The sitting room has French doors opening to the rear garden which catches the sun in the mid-late afternoon. The kitchen/breakfast room comprises a range of base and wall mounted units, an integrated gas hob with electric oven, sink and freestanding space for a fridge/freezer. The 2nd floor presents the 3 bedrooms and the family bathroom. Bedroom 1 has far reaching rural views and an ensuite shower room. The family bathroom comprises a bath with shower attachment, sink, WC and heated towel rail, which services bedrooms 2 and 3.