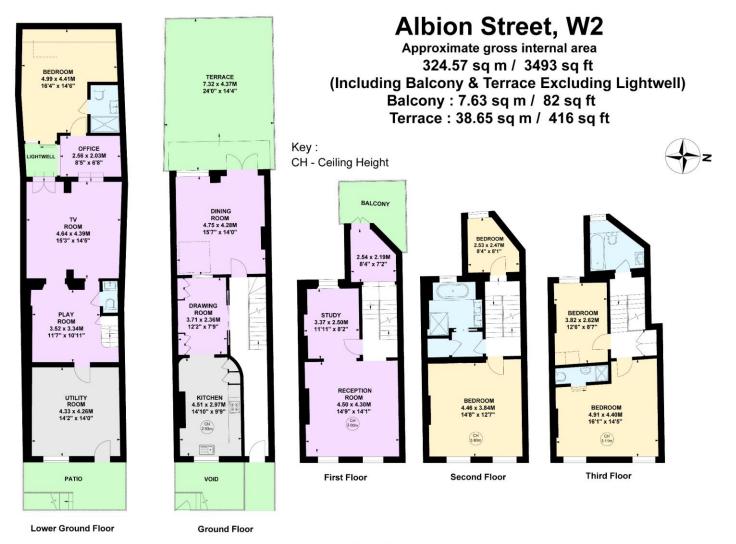

friendly home offers a fantastic opportunity to enjoy a comfortable lifestyle in a vibrant community. Don't miss out on the chance to make this delightful property your new home.

- 4 Bedroom
- House
- Garden
- Period Build

## £16,000 pcm

Additional tenant charges apply (fees apply to non-AST tenancies only)

Tenancy Agreement Fee: £300

References per Tenant/Guarantor: £60

Inventory check (approx. £100 – £250 inc. VAT) chestertons.co.uk/property-to-rent/applicable-fees



Minimum Term: 12 months
Deposit Required: Six Weeks
Local Authority: Westminster

Council Tax Band:

**EPC Rating: C** 

Furnished, Part Furnished, Unfurnished

## Chestertons Hyde Park & Marylebone Lettings

40 Connaught Street Hyde Park & Marylebone London W2 2AB hydeparklettingsusers@chestertons.co.uk 02072985950



Not to scale, for guidance only and must not be relied upon as a statement of fact.

All measurements and areas are approximate only