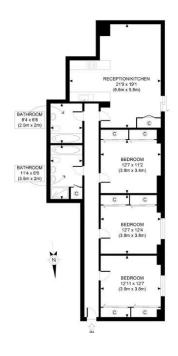

## York House

Upper Montagu Street, W1

An elegantly presented three-bedroom apartment set within the highly regarded red-brick mansion block of York House, W1H. This spacious property features three well-proportioned double bedrooms and is ideally positioned on a quiet residential street

Sharers welcome

Three bedrooms and two bathrooms

• Central Marylebone location

£5,500 per month (£1,269.23 per week)

Additional tenant charges apply (fees apply to non-AST tenancies only)

Tenancy Agreement Fee: £300