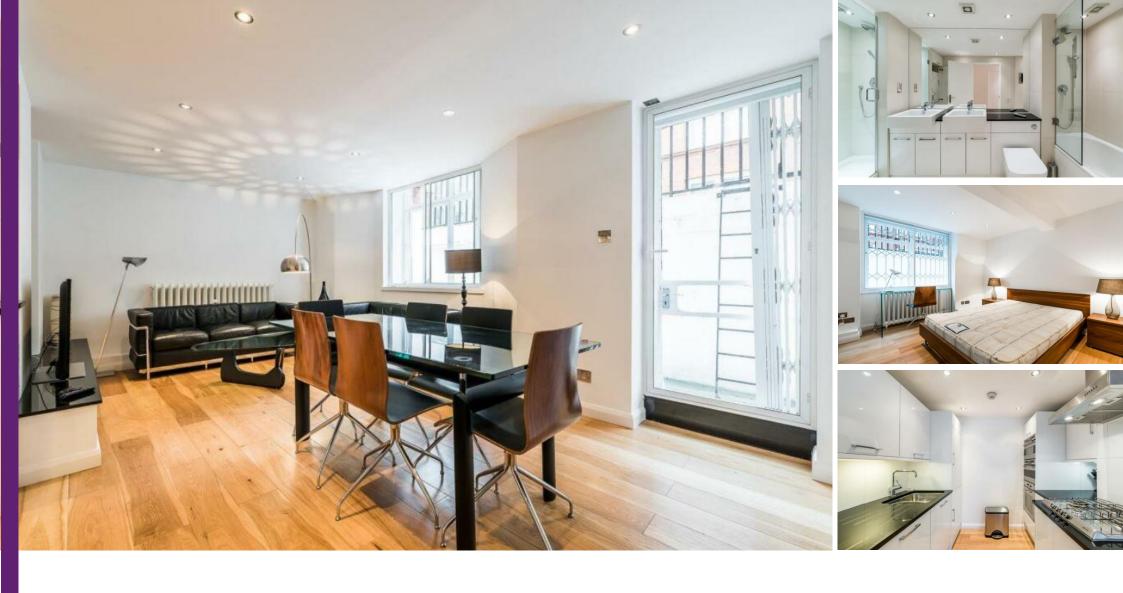

## York House

Upper Montagu Street, W1

An elegantly presented three-bedroom apartment set within the highly regarded red-brick mansion block of York House, W1H. This spacious property features three well-proportioned double bedrooms and is ideally positioned on a quiet residential street

Sharers welcome

Three bedrooms and two bathrooms

• Central Marylebone location

£5,500 per month (£1,269.23 per week)

Additional tenant charges apply (fees apply to non-AST tenancies only)

Tenancy Agreement Fee: £300