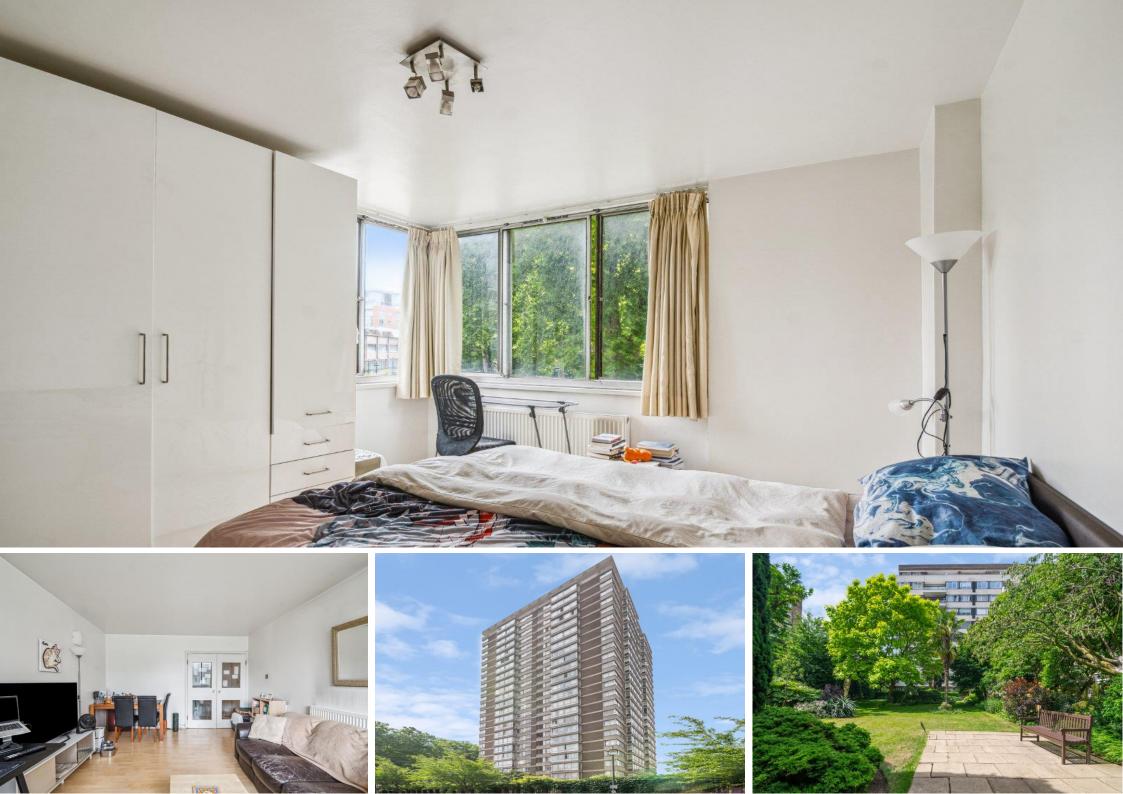

Quadrangle Tower Cambridge Square, W2

A bright spacious 1 bed 1 bath property located in a secure portered block in Hyde Park. The property benefits from plenty of natural light, separate modern kitchen, good storage and spacious bedroom

| Dria | ht |
|------|----|
| Brig | ΠL |

- 1 bed 1 bath
- Good storage
- Portered block