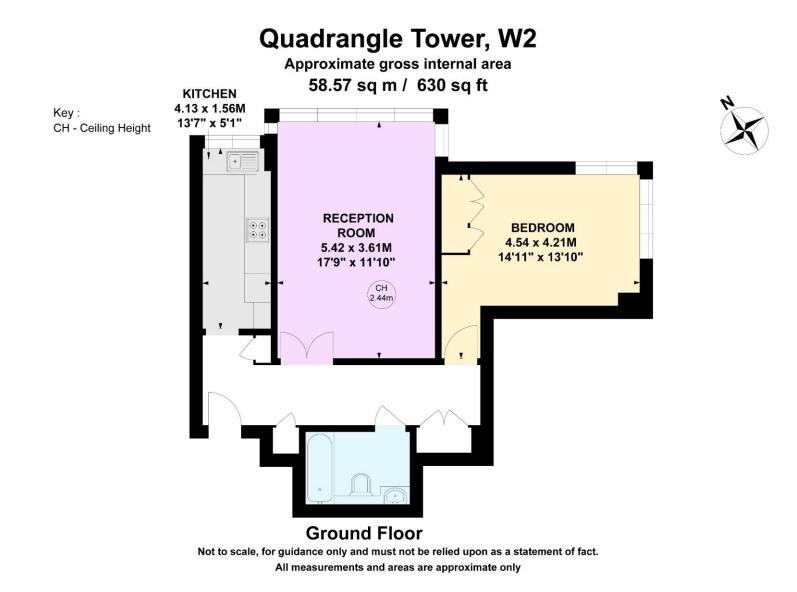

Quadrangle Tower Cambridge Square, W2

A bright spacious 1 bed 1 bath property located in a secure portered block in Hyde Park. The property benefits from plenty of natural light, separate modern kitchen, good storage and spacious bedroom