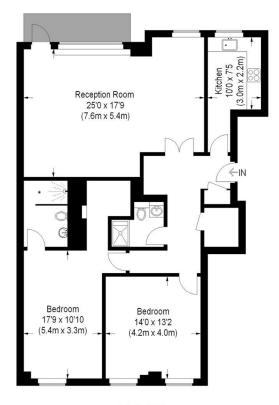

## Clarendon Place, W2

Approximate Gross Internal Area 1292 sq ft / 120 sq m

**Third Floor** 

This plan is for layout guidance only. Not drawn to scale unless stated. Windows and door openings are approximate. Whilst every care is taken in the preparation of this plan, please check all dimensions, shapes and compass bearings before making any decisions reliant upon them. (ID102278)