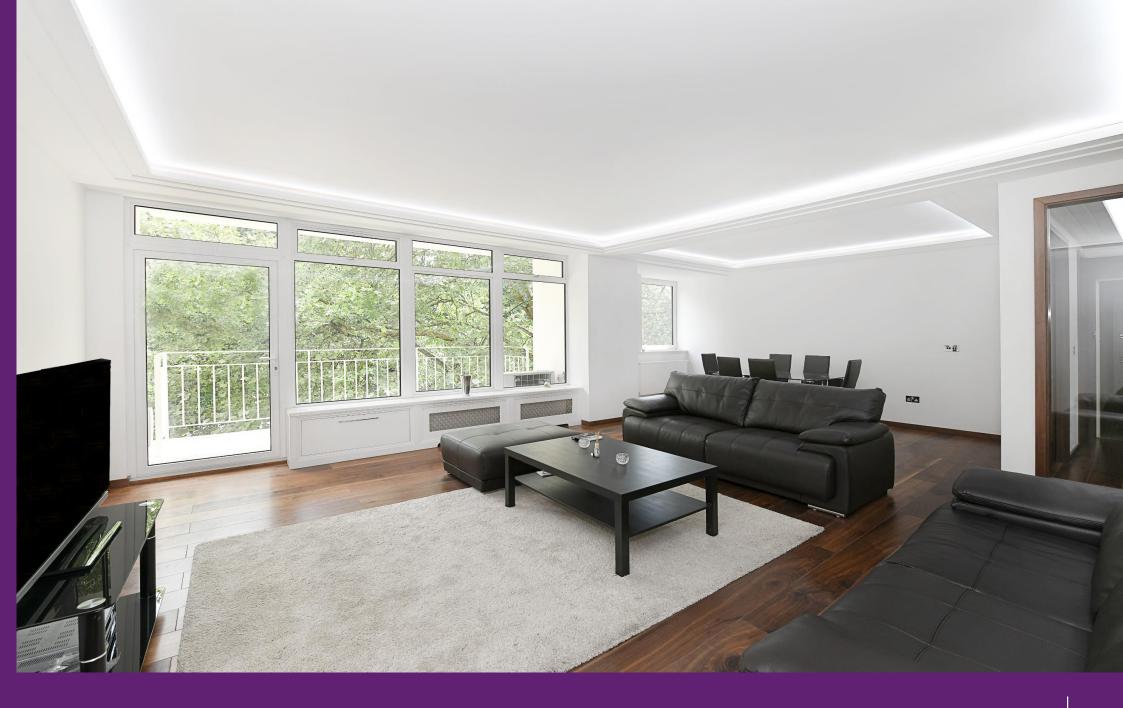

Falmouth House Clarendon Place, W2

CHESTERTONS

Stylish modern apartment finished to a high standard throughout within a portered building. The property benefits from direct views of Hyde Park, private balcony and is a short distance to Oxford Street.

- Two bedrooms and two bathrooms
- Hyde Park views
- Air conditioning
- Porter
- 3rd floor with lift
- Private Balcony

Minimum Term: 12 months
Deposit Required: Five weeks

Local Authority: City of Westminster