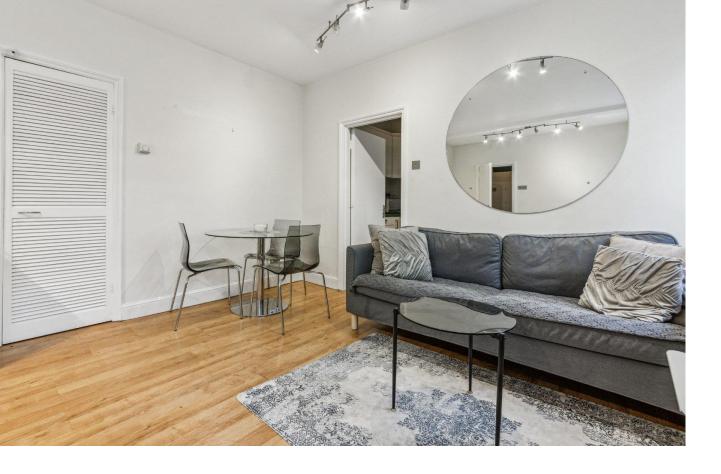

The apartment boasts a lift, making access to the property easy and convenient for all residents.

The interiors are thoughtfully designed to maximise space and natural light, creating a warm and inviting atmosphere.

- Studio apartment
- Separate kitchen
- The property is a few minutes-walk to the Marylebone Village

## Montagu Street, W1H Approximate gross internal area 35.21 sq m / 379 sq ft **STUDIO** 4.86 x 3.61M 15'11" x 11'10" **KITCHEN** 3.57 x 2.04M 11'9" x 6'8"