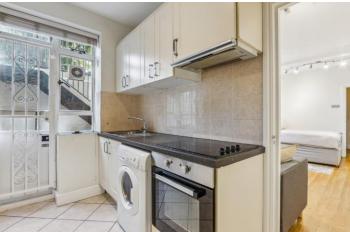

- Studio apartment
- Separate kitchen
- The property is a few minutes-walk to the Marylebone Village

## Montagu Street, W1H Approximate gross internal area 35.21 sq m / 379 sq ft **STUDIO** 4.86 x 3.61M 15'11" x 11'10" **KITCHEN** 3.57 x 2.04M 11'9" x 6'8"