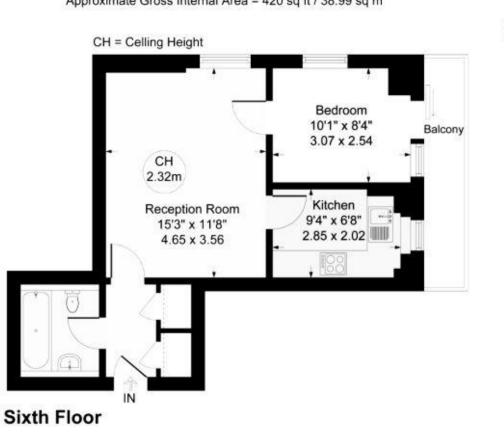

40 Connaught Street Hyde Park & Marylebone London W2 2AB hydeparklettingsusers@chestertons.co.uk 02072985950

Barrett Street, W1U Approximate Gross Internal Area = 420 sq ft / 38.99 sq m

Chesterton UK Services Limited trading as Chestertons for themselves and for the vendor of this property whose agents they are, give notice that (i) these particulars do not constitute any part of an offer or contract, (ii) all statements contained within these particulars are made without responsibility on the part of Chestertons or the vendor, (iii) whilst made in good faith, none of the statements contained within these particulars are to be relied upon as a statement or representation of fact, (iv) any intending purchasers must satisfy themselves by inspection or otherwise as to the correctness of each of the statements contained within these particulars, (v) the vendor does not make or give either Chestertons or any person in their employment any authority to make or give representation or warranty whatsoever in relation to this property. Wide angle lenses may be used. @Copyright Chestertons | Chesterton Global Ltd | Registered Office 40 Connaught Street, Hyde Park, London W2 2AB Registered Company Number 05334580.