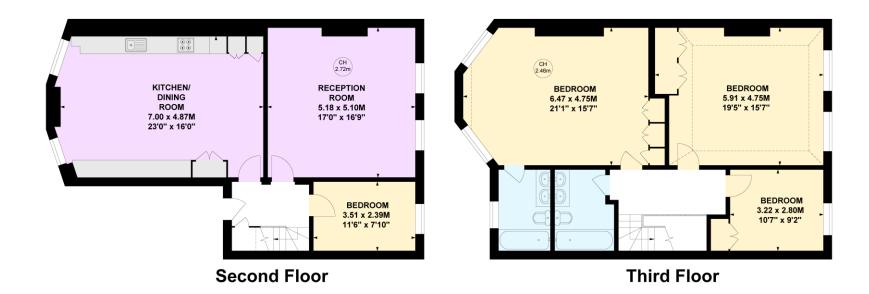

The principal bedroom suite and second double bedroom both offer excellent proportions, while a third well-sized double bedroom further enhances the flexibility of the layout. Two stylish bathrooms, including one en suite, are finished to a high specification.

An additional fourth room presents an ideal opportunity for use as a study, nursery, or single bedroom, offering versatility to suit a range of lifestyle needs.

Gloucester Place enjoys an enviable location, just moments from the boutique shops, cafés, and cultural attractions of Marylebone and St. John's Wood. The lush green spaces of Regent's Park are also within close proximity. The property lies north of Dorset Square, while excellent transport links are provided by Marylebone Station and Baker Street Underground Station—both conveniently located next door to the apartment.

## **Gloucester Place, W1U**

Approximate gross internal area 169.03 sq m / 1819 sq ft

Key:

CH - Ceiling Height

Not to scale, for guidance only and must not be relied upon as a statement of fact.

All measurements and areas are approximate only