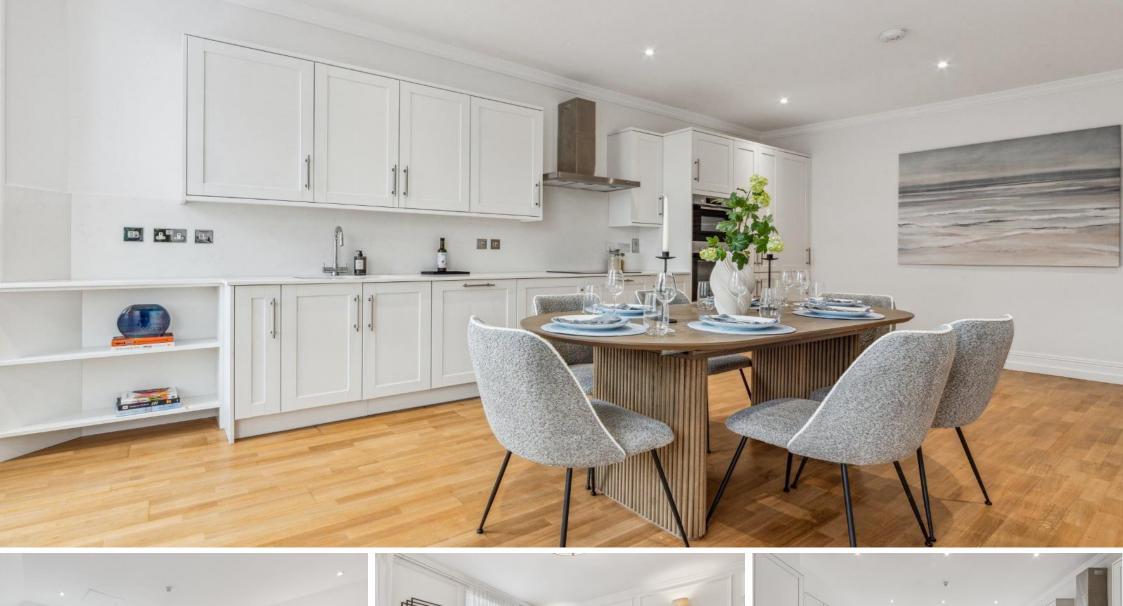

The accommodation is beautifully arranged and features a notably spacious reception room ideal for both relaxation and entertaining. To the rear of the property, a separate, fully equipped eat-in kitchen provides a generous dining space, perfect for everyday living.