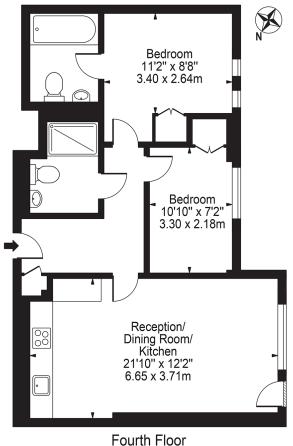

Weymouth Street
Approx. Gross Internal Area 693 Sq Ft - 64.38 Sq M

For Illustration Purposes Only - Not To Scale

This floor plan should be used as a general outline for guidance only and does not constitute in whole or in part an offer or contract.