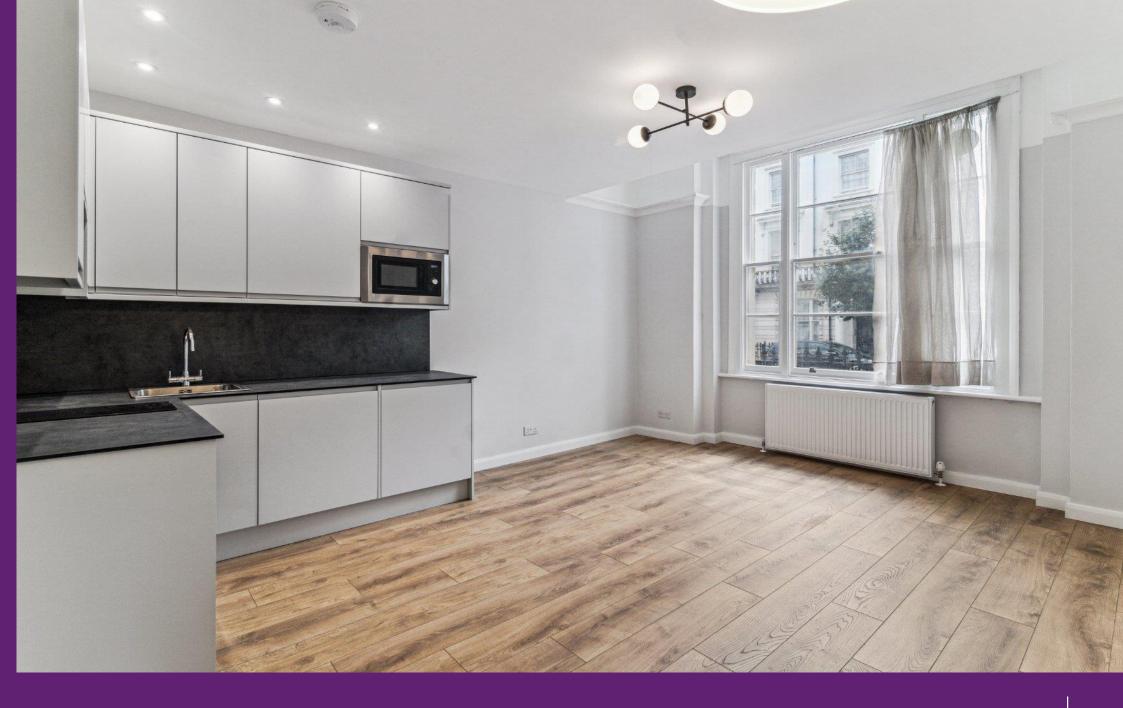

Gloucester Terrace London, W2

CHESTERTONS

A beautifully refurbished one-bedroom apartment situated on the sought-after Gloucester Terrace. This elegant property comprises a generously sized bedroom, a stylish open-plan kitchen, and a contemporary shower room.

- Newly refurbished
- One bedroom and one bathroom
- Furniture status can be flexible
- Wooden floor
- Open plan kitchen
- Next door to Paddington

£2,000 pcm

Additional tenant charges apply (fees apply to non-AST tenancies only)