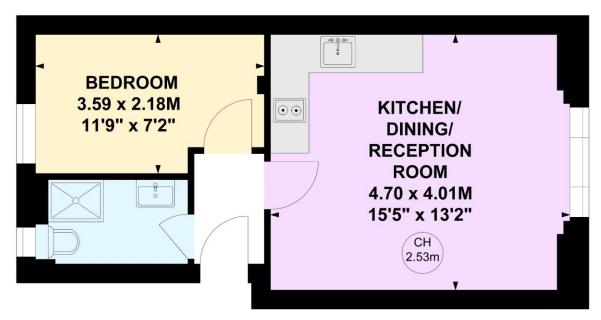

## **Gloucester Terrace, W2**

Approximate gross internal area 32.13 sq m / 346 sq ft

Key:

CH - Ceiling Height

## **Ground Floor**

Not to scale, for guidance only and must not be relied upon as a statement of fact.

All measurements and areas are approximate only