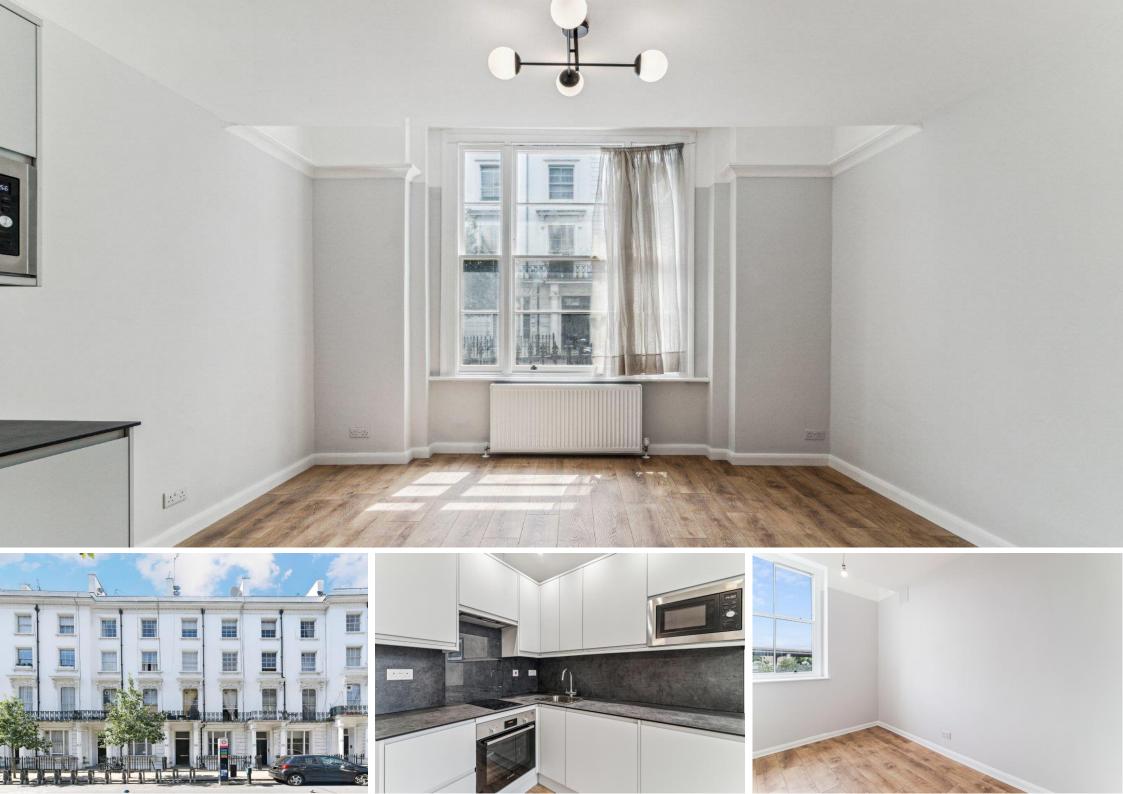

Gloucester Terrace London, W2

CHESTERTONS

A beautifully refurbished one-bedroom apartment situated on the sought-after Gloucester Terrace. This elegant property comprises a generously sized bedroom, a stylish open-plan kitchen, and a contemporary shower room.

- Newly refurbished
- One bedroom and one bathroom
- Furniture status can be flexible
- Wooden floor
- Open plan kitchen
- Next door to Paddington

£2,000 pcm

Additional tenant charges apply (fees apply to non-AST tenancies only)