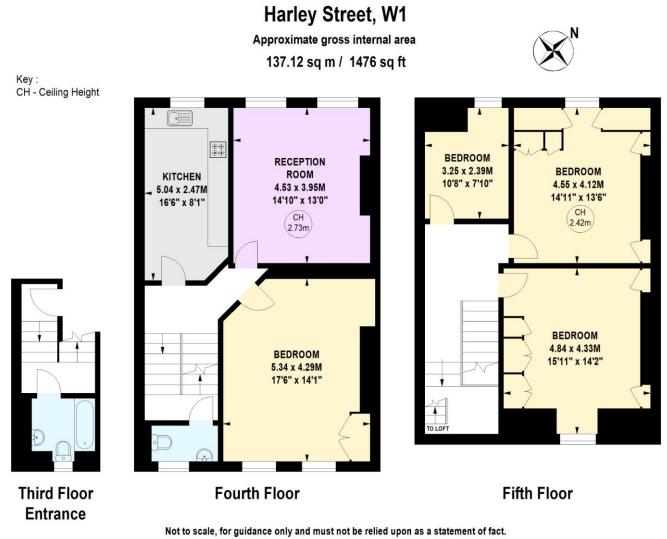

## Minimum Term:12 monthsDeposit Required:Six weeksLocal Authority:City of WestminsterCouncil Tax Band:GEPC Rating:DFurnished

All measurements and areas are approximate only

Chesterton UK Services Limited trading as Chestertons for themselves and for the vendor of this property whose agents they are, give notice that (i) these particulars do not constitute any part of an offer or contract,(ii) all statements contained within these particulars are made without responsibility on the part of Chestertons or the vendor, (iii) whilst made in good faith, none of the statements contained within these particulars are to be relied upon as a statement or representation of fact, (iv) any intending purchasers must satisfy themselves by inspection or otherwise as to the correctness of each of the statements contained within these particulars, (v) the vendor does not make or give either Chestertons or any person in their employment any authority to make or give representation or warranty whatsoever in relation to this property. Wide angle lenses may be used. ©Copyright Chestertons | Chestertons | Chesterton Global Ltd | Registered Office 40 Connaught Street, Hyde Park, London W2 2AB Registered Company Number 05334580.