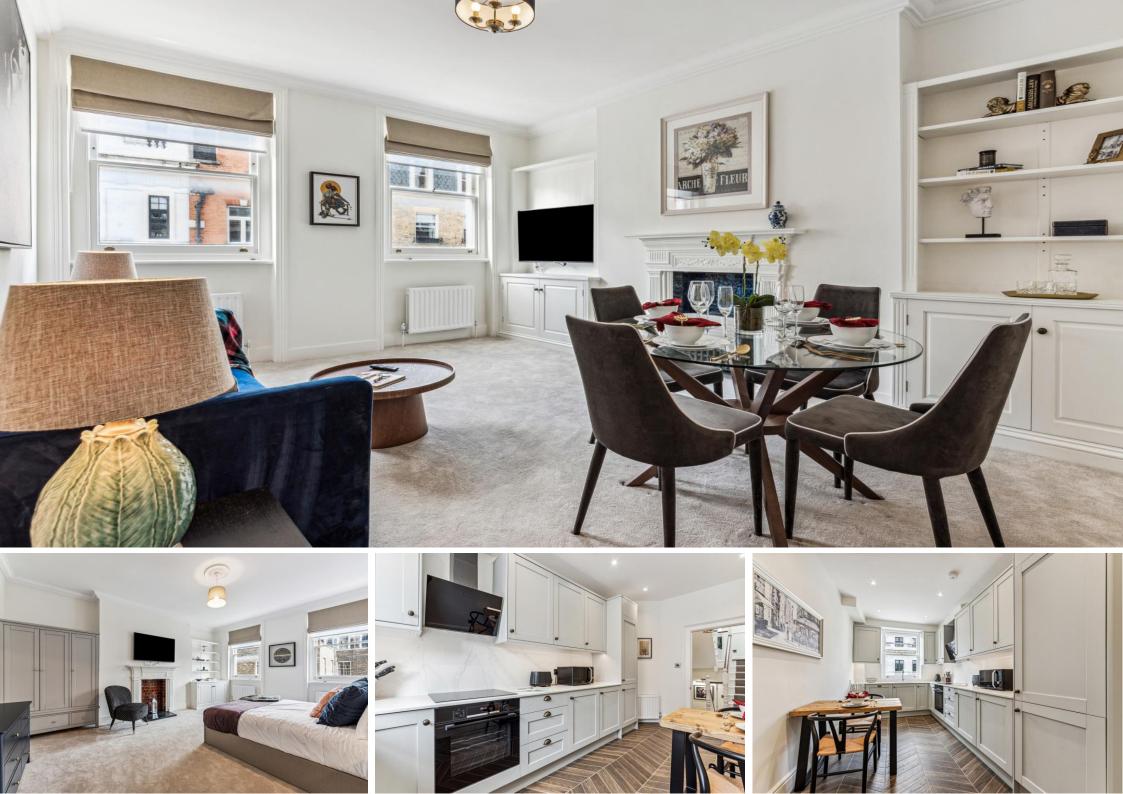

Harley Street Marylebone, W1

CHESTERTONS

This elegant four bedroom apartment offers a luxurious blend of modern convenience and classic charm, spread across the third and fourth floors of a prestigious building.

The apartment is just moments away from Regent's Park, offering residents the opportunity to escape the hustle and bustle of city life and immerse themselves in the tranquillity of nature.

- Four bedrooms
- Newly refurbished
- Fully Furnished
- Near Regents Park and Marylebone High Street