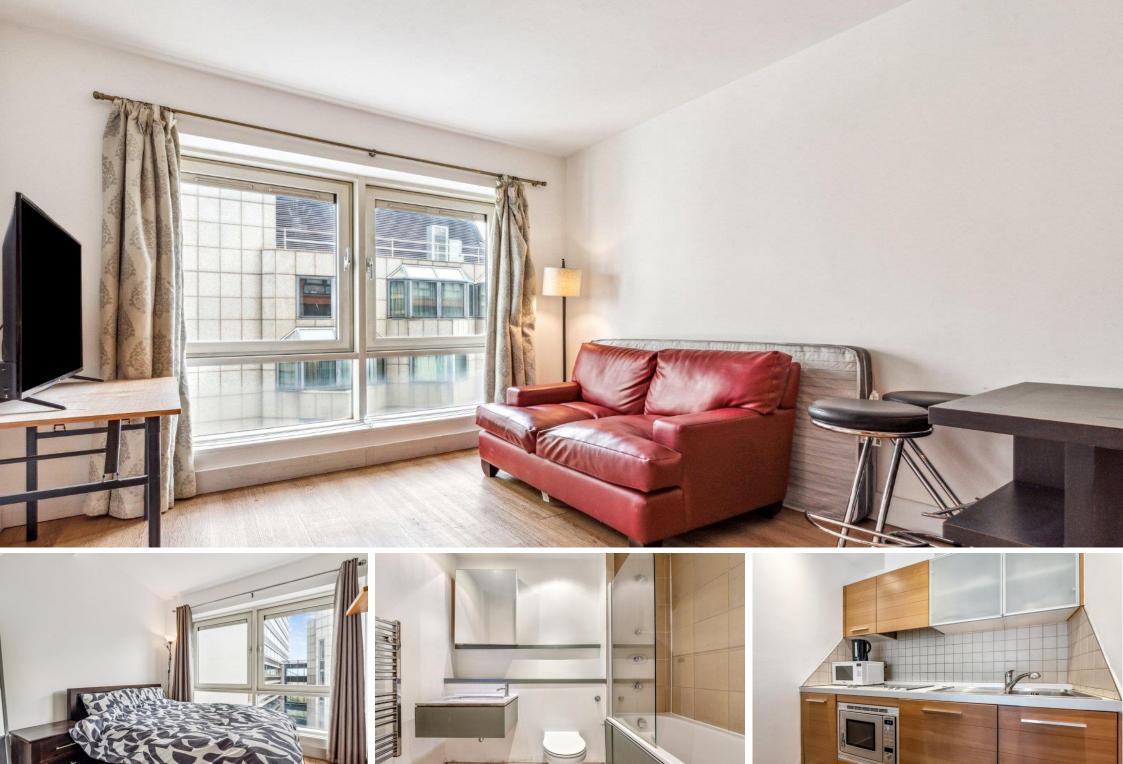

Balmoral Apartments Paddington, W2

CHESTERTONS

Presenting this stunning 1-bedroom apartment located in the heart of the vibrant city centre. Boasting a modern and stylish interior, the property features a spacious living area, a fully-fitted kitchen with high-end appliances, and a luxurious bathroom. The bedroom is well-appointed with ample storage space and large windows that flood the room with natural light.