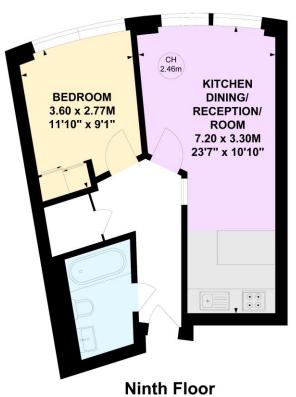

## **Balmoral Apartments, W2**

Approximate gross internal area 42.18 sq m / 454 sq ft

Key: CH - Ceiling Height

Not to scale, for guidance only and must not be relied upon as a statement of fact.

All measurements and areas are approximate only