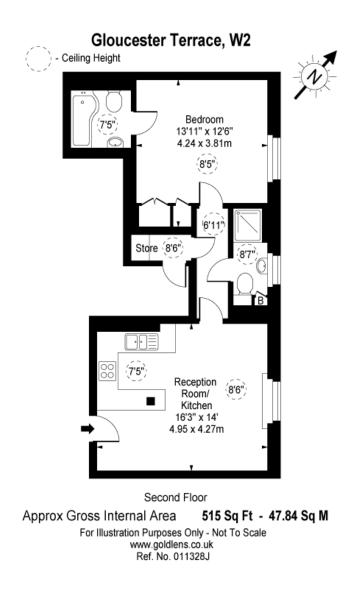

## **Gloucester Terrace** Bayswater, W2

CHESTERTONS

A recently refurbished one bedroom apartment this stucco fronted period building close to Lancaster Gate tube station and Hyde Park.

- One bedroom
- Two bathrooms (one en suite)
- Neutrally decorated
- Wooden floors throughout
- Second floor
- Lift access