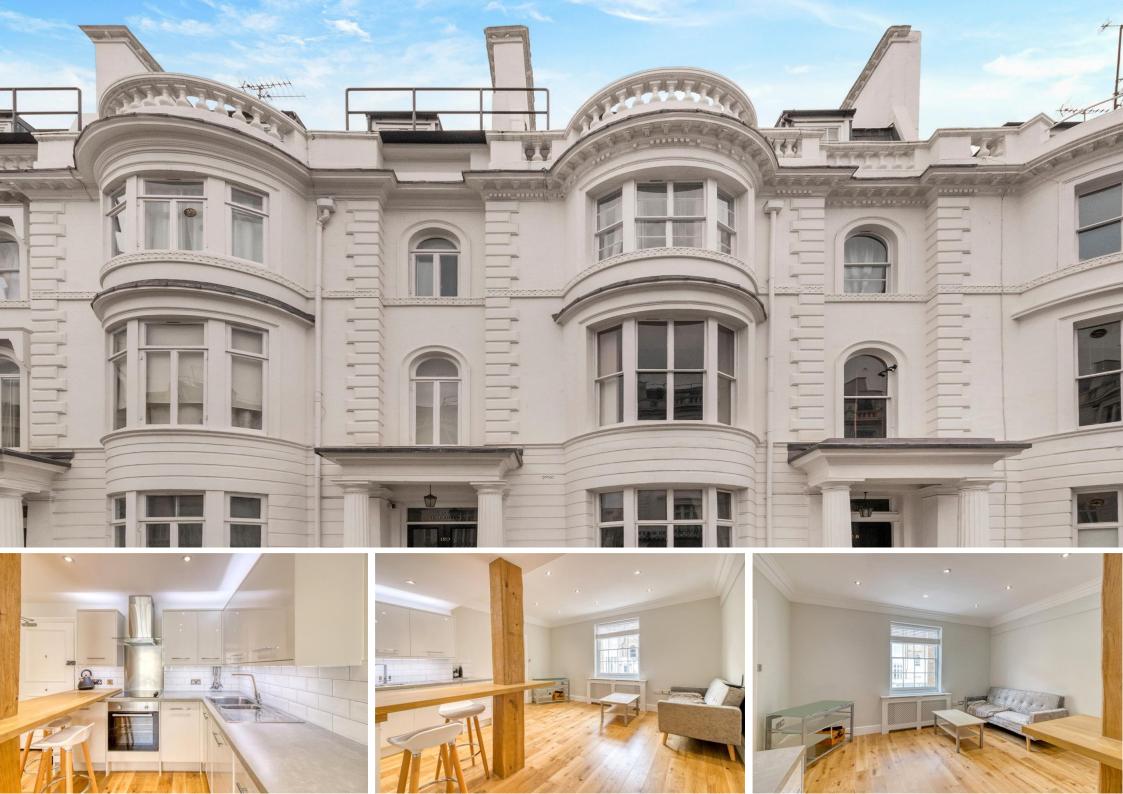

## **Gloucester Terrace** Bayswater, W2

CHESTERTONS

A recently refurbished one bedroom apartment this stucco fronted period building close to Lancaster Gate tube station and Hyde Park.

- One bedroom
- Two bathrooms (one en suite)
- Neutrally decorated
- Wooden floors throughout
- Second floor
- Lift access