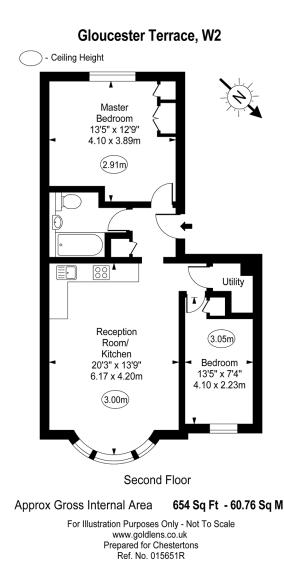

## **Gloucester Terrace** Bayswater, W2

A bright, well presented 2 bedroom 1 bath apartment located in a period terrace close to Lancaster Gate and Paddington.

The flat comprises of 2 double bedroom, fully tiled bathroom, spacious and bright reception room, fully fitted kitchen and fitted storage.

Local amenities and transport links of Paddington, Lancaster Gate and Hyde Park are nearby.

- Spacious and Light Apartment
- 2 Bed
- 1 bath
- Open Plan
- Modern Finish
- Lift