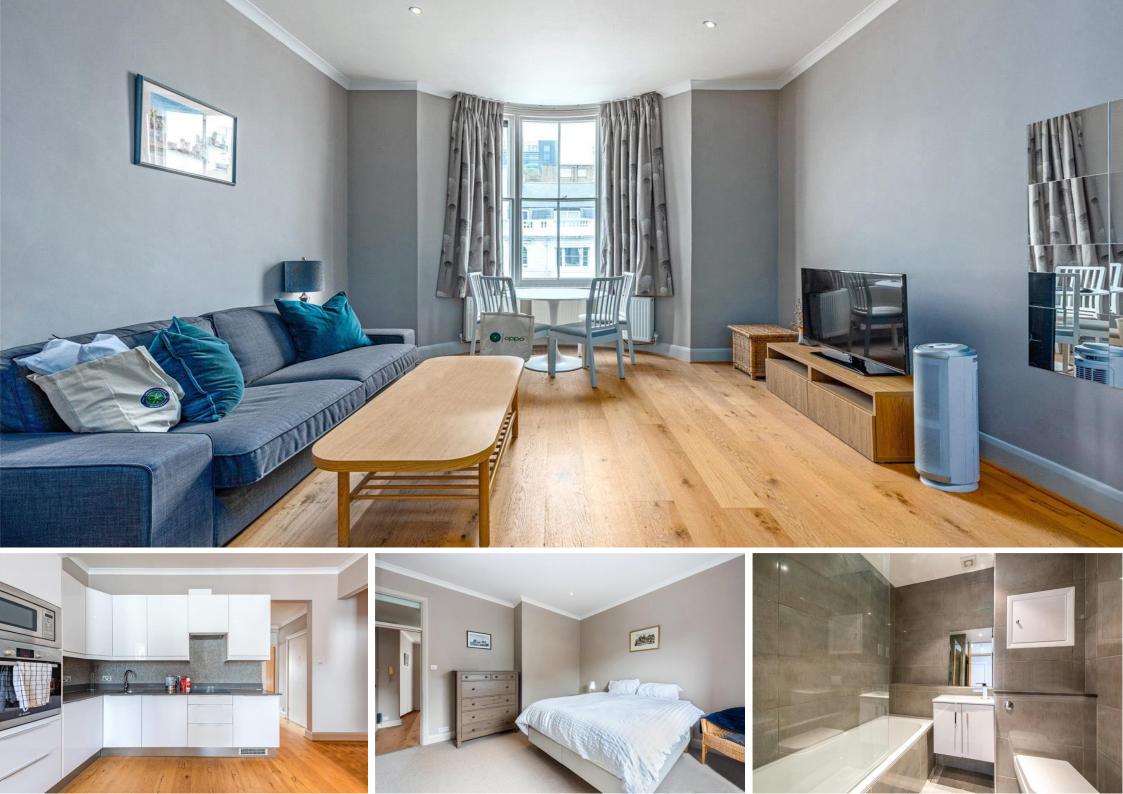

## **Gloucester Terrace** Bayswater, W2

A bright, well presented 2 bedroom 1 bath apartment located in a period terrace close to Lancaster Gate and Paddington.

The flat comprises of 2 double bedroom, fully tiled bathroom, spacious and bright reception room, fully fitted kitchen and fitted storage.

Local amenities and transport links of Paddington, Lancaster Gate and Hyde Park are nearby.

- Spacious and Light Apartment
- 2 Bed
- 1 bath
- Open Plan
- Modern Finish
- Lift