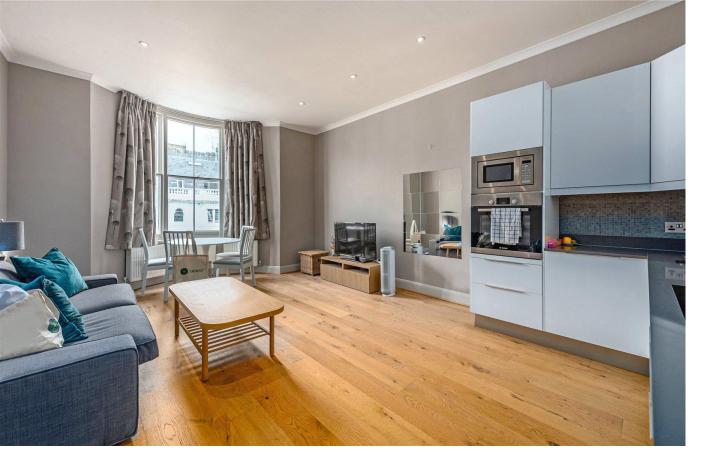

## **Gloucester Terrace** Bayswater, W2

A bright, well presented 2 bedroom 1 bath apartment located in a period terrace close to Lancaster Gate and Paddington.

The flat comprises of 2 double bedroom, fully tiled bathroom, spacious and bright reception room, fully fitted kitchen and fitted storage.

Local amenities and transport links of Paddington, Lancaster Gate and Hyde Park are nearby.

- Spacious and Light Apartment
- 2 Bed
- 1 bath
- Open Plan
- Modern Finish
- Lift