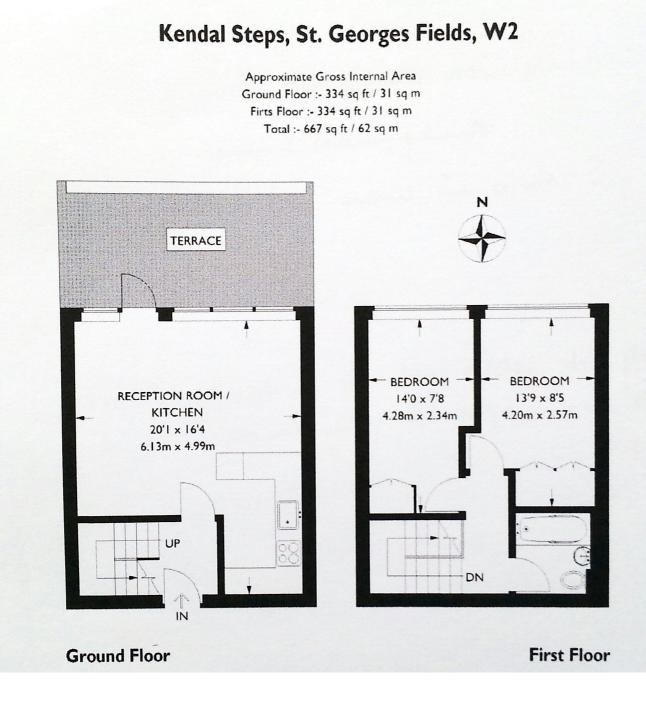

A well-presented two bedroom maisonette within a gated development in Hyde Park. The property comprises ground: fully fitted kitchen and bright reception leading onto private east facing terrace. First floor: master bedroom with built-in wardrobes, single bedroom with built-in storage and modern bathroom. In addition, the property further benefits from access to communal gardens. Local amenities are accessible in Hyde Park, Oxford Street, Lancaster Gate and Marble Arch.