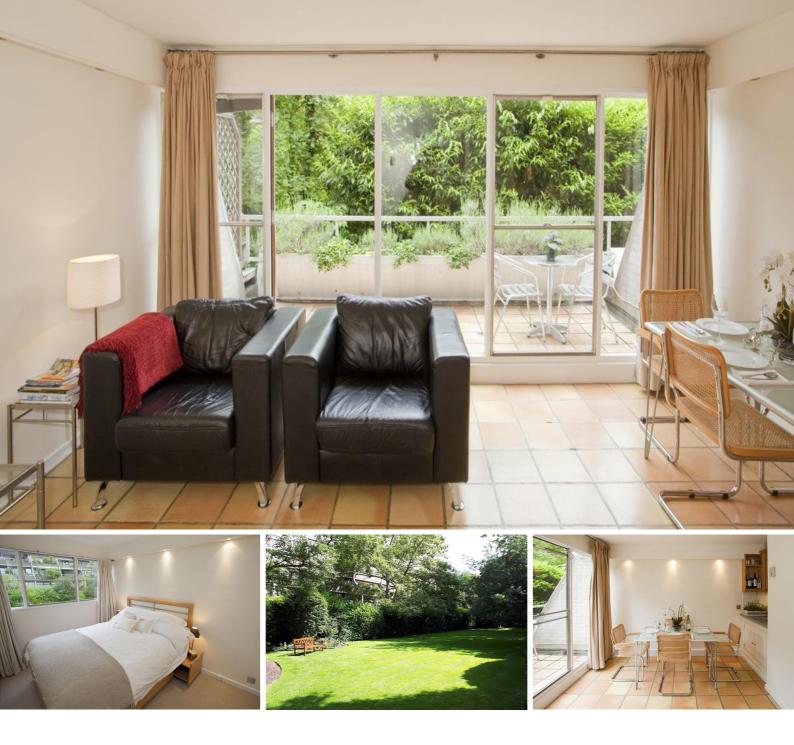

## Kendal Steps St Georges Fields, W2

A well presented two bedroom maisonette within a gated development in Hyde Park. The property benefits from porterage, private terrace, communal gardens and is within a short distance of Hyde Park, Lancaster Gate, Oxford Street and Marble Arch. £550 per week (£2,383.33 pcm)

A well-presented two bedroom maisonette within a gated development in Hyde Park. The property comprises ground: fully fitted kitchen and bright reception leading onto private east facing terrace. First floor: master bedroom with built-in wardrobes, single bedroom with built-in storage and modern bathroom. In addition, the property further benefits from access to communal gardens. Local amenities are accessible in Hyde Park, Oxford Street, Lancaster Gate and Marble Arch.