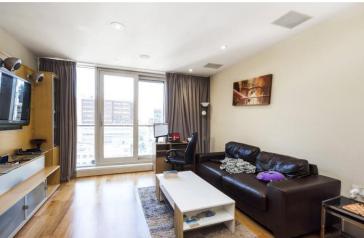

South Wharf Road Paddington, W2

CHESTERTONS

A fantastic one bedroom property that boasts a bright living area with direct views onto Paddington Basin, a modern bathroom, semi open plan kitchen, a modern bathroom, and a double bedroom with built in storage. Further benefits include a porter and lift access.

- Spacious 1 bed apartment
- 24 hour portered development
- Views of Regents Canal
- Open plan living space
- Close to Paddington and Marble Arch tube