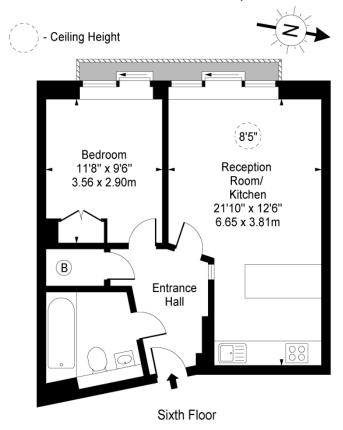

## Westcliffe Apartments, South Wharf Road, W2

Approx Gross Internal Area 516 Sq Ft - 47.94 Sq M

For Illustration Purposes Only - Not To Scale www.goldlens.co.uk Ref. No. 015290E