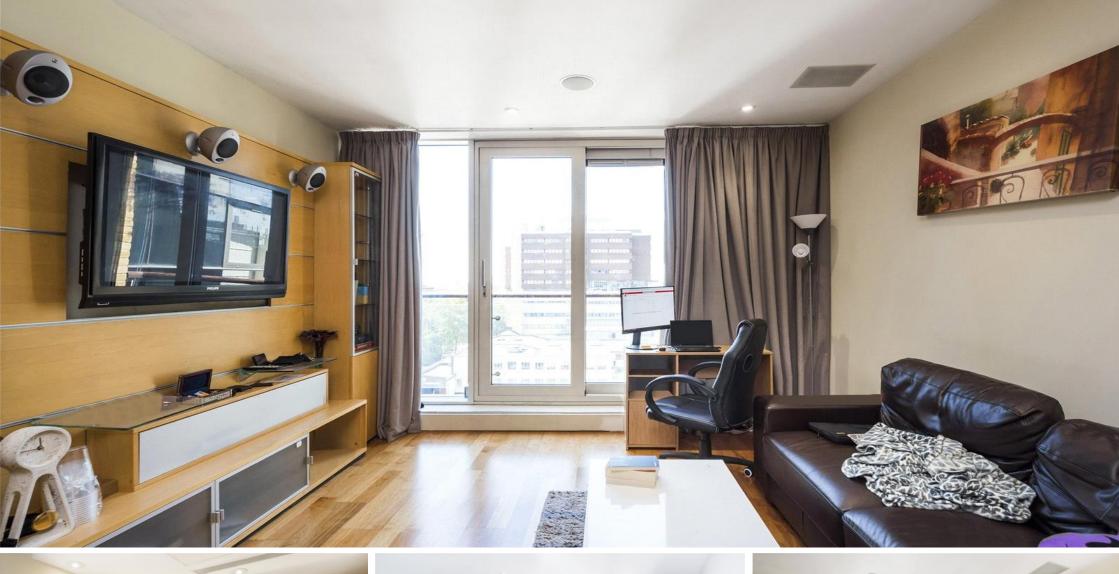

South Wharf Road Paddington, W2

CHESTERTONS

A fantastic one bedroom property that boasts a bright living area with direct views onto Paddington Basin, a modern bathroom, semi open plan kitchen, a modern bathroom, and a double bedroom with built in storage. Further benefits include a porter and lift access.

- Spacious 1 bed apartment
- 24 hour portered development
- Views of Regents Canal
- Open plan living space
- Close to Paddington and Marble Arch tube