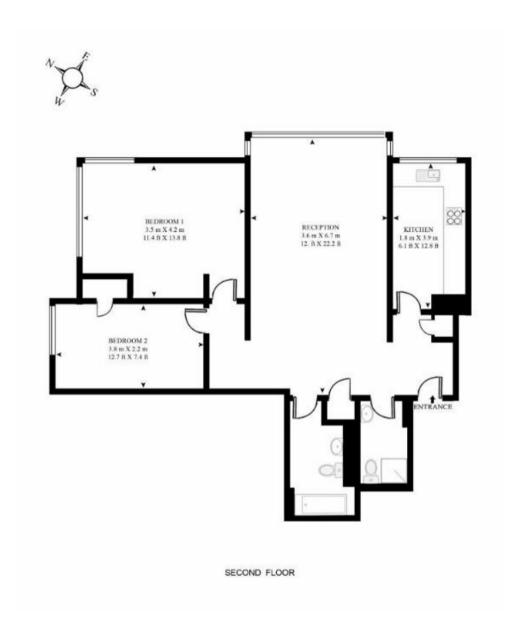

The Quadrangle Hyde Park, W2

CHESTERTONS

A bright and beautifully presented two-bedroom apartment situated on the second floor of a wellmaintained and secure purpose-built block. This exceptional property boasts a long lease and offers numerous desirable features, including 24-hour porterage for added security and convenience, two passenger lifts ensuring easy access, and a delightful communal garden for residents to enjoy.